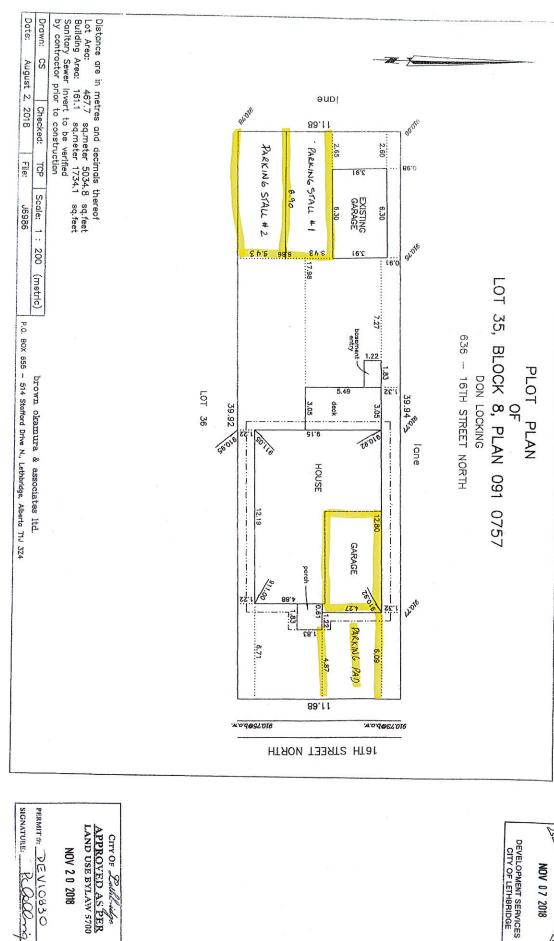

# DEVELOPMENT PERMIT

PERMIT NO. **DEV10830** 

Address:

636 16 ST N

Legal:

0910757:8:35

District: R-L

Applicant:

LOCKING, DONALD

LOCKING, SHARI

Phone: 587-425-0454

Address:

632 16 ST N LETHBRIDGE AB T1H 3B2

Phone: 587-425-0454

Development Proposed

To construct a secondary suite in the basement of the existing single detached dwelling. The

three required off-street parking stalls will be provided.

District

R-L LOW DENSITY RESIDENTIAL

Land Use

SECONDARY SUITE, NEW - DISCRETIONARY

2. A minimum of three off-street parking stalls (2 for the single detached dwelling and 1 for the secondary suite) shall be provided and maintained at all times.

**Decision Date** 

Nov 20, 2018

Valid Date