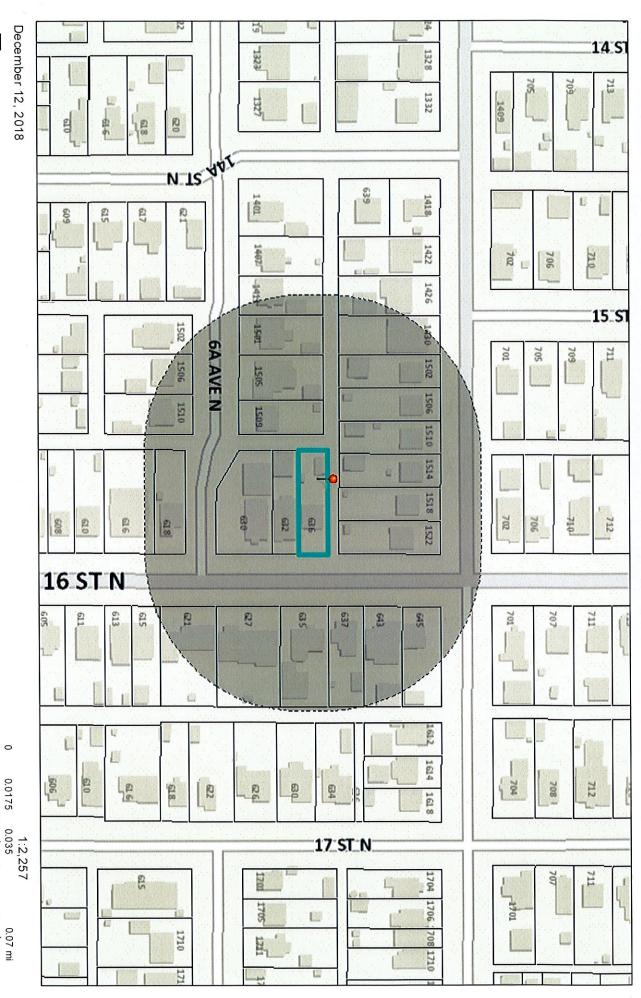

When an appeal is filed with the Subdivision and Development Appeal Board (SDAB), all persons who own property within 200 feet or 60 meters of the development are notified of the hearing by way of this letter. In addition, the owner of the property, the applicant of the development permit, the Community Association and the person(s) who filed the appeal will also receive a copy of this letter.