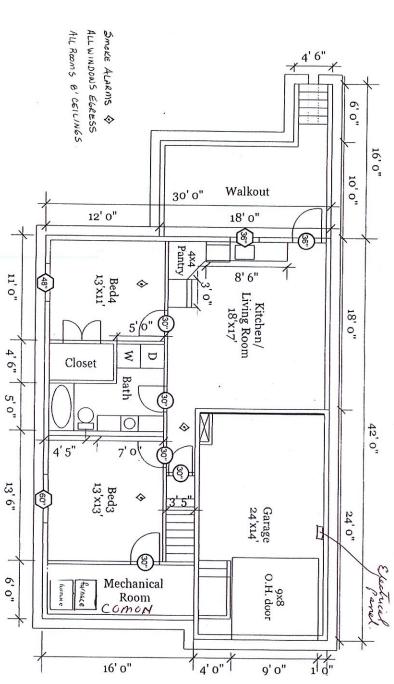

LOCKING, DONALD

LOCKING, SHARI

Phone: 587-425-0454

Address:

632 16 ST N LETHBRIDGE AB T1H 3B2

Phone: 587-425-0454

Development Proposed

To construct a secondary suite in the basement of the existing single detached dwelling. The

three required off-street parking stalls will be provided.

District

R-L LOW DENSITY RESIDENTIAL

Land Use

SECONDARY SUITE, NEW - DISCRETIONARY

#### CONDITIONS OF APPROVAL

1. The secondary suite is approved and shall be developed in accordance with the plans submitted November 7, 2018. Any change to these plans requires the approval of the Development Officer.