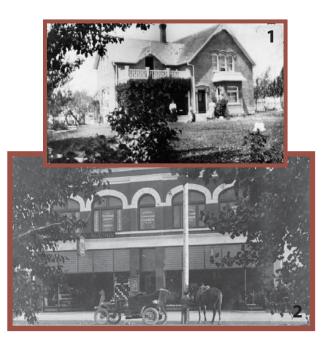

#### **Historic Building Images**

- 1. Whitney House/Ideal Farm
- 2. Acadia Block
- 3. Hick Sehl Building
- 4. Spudnut Shop/Lethbridge Conservatory of Music
- 5. Annandale Residence