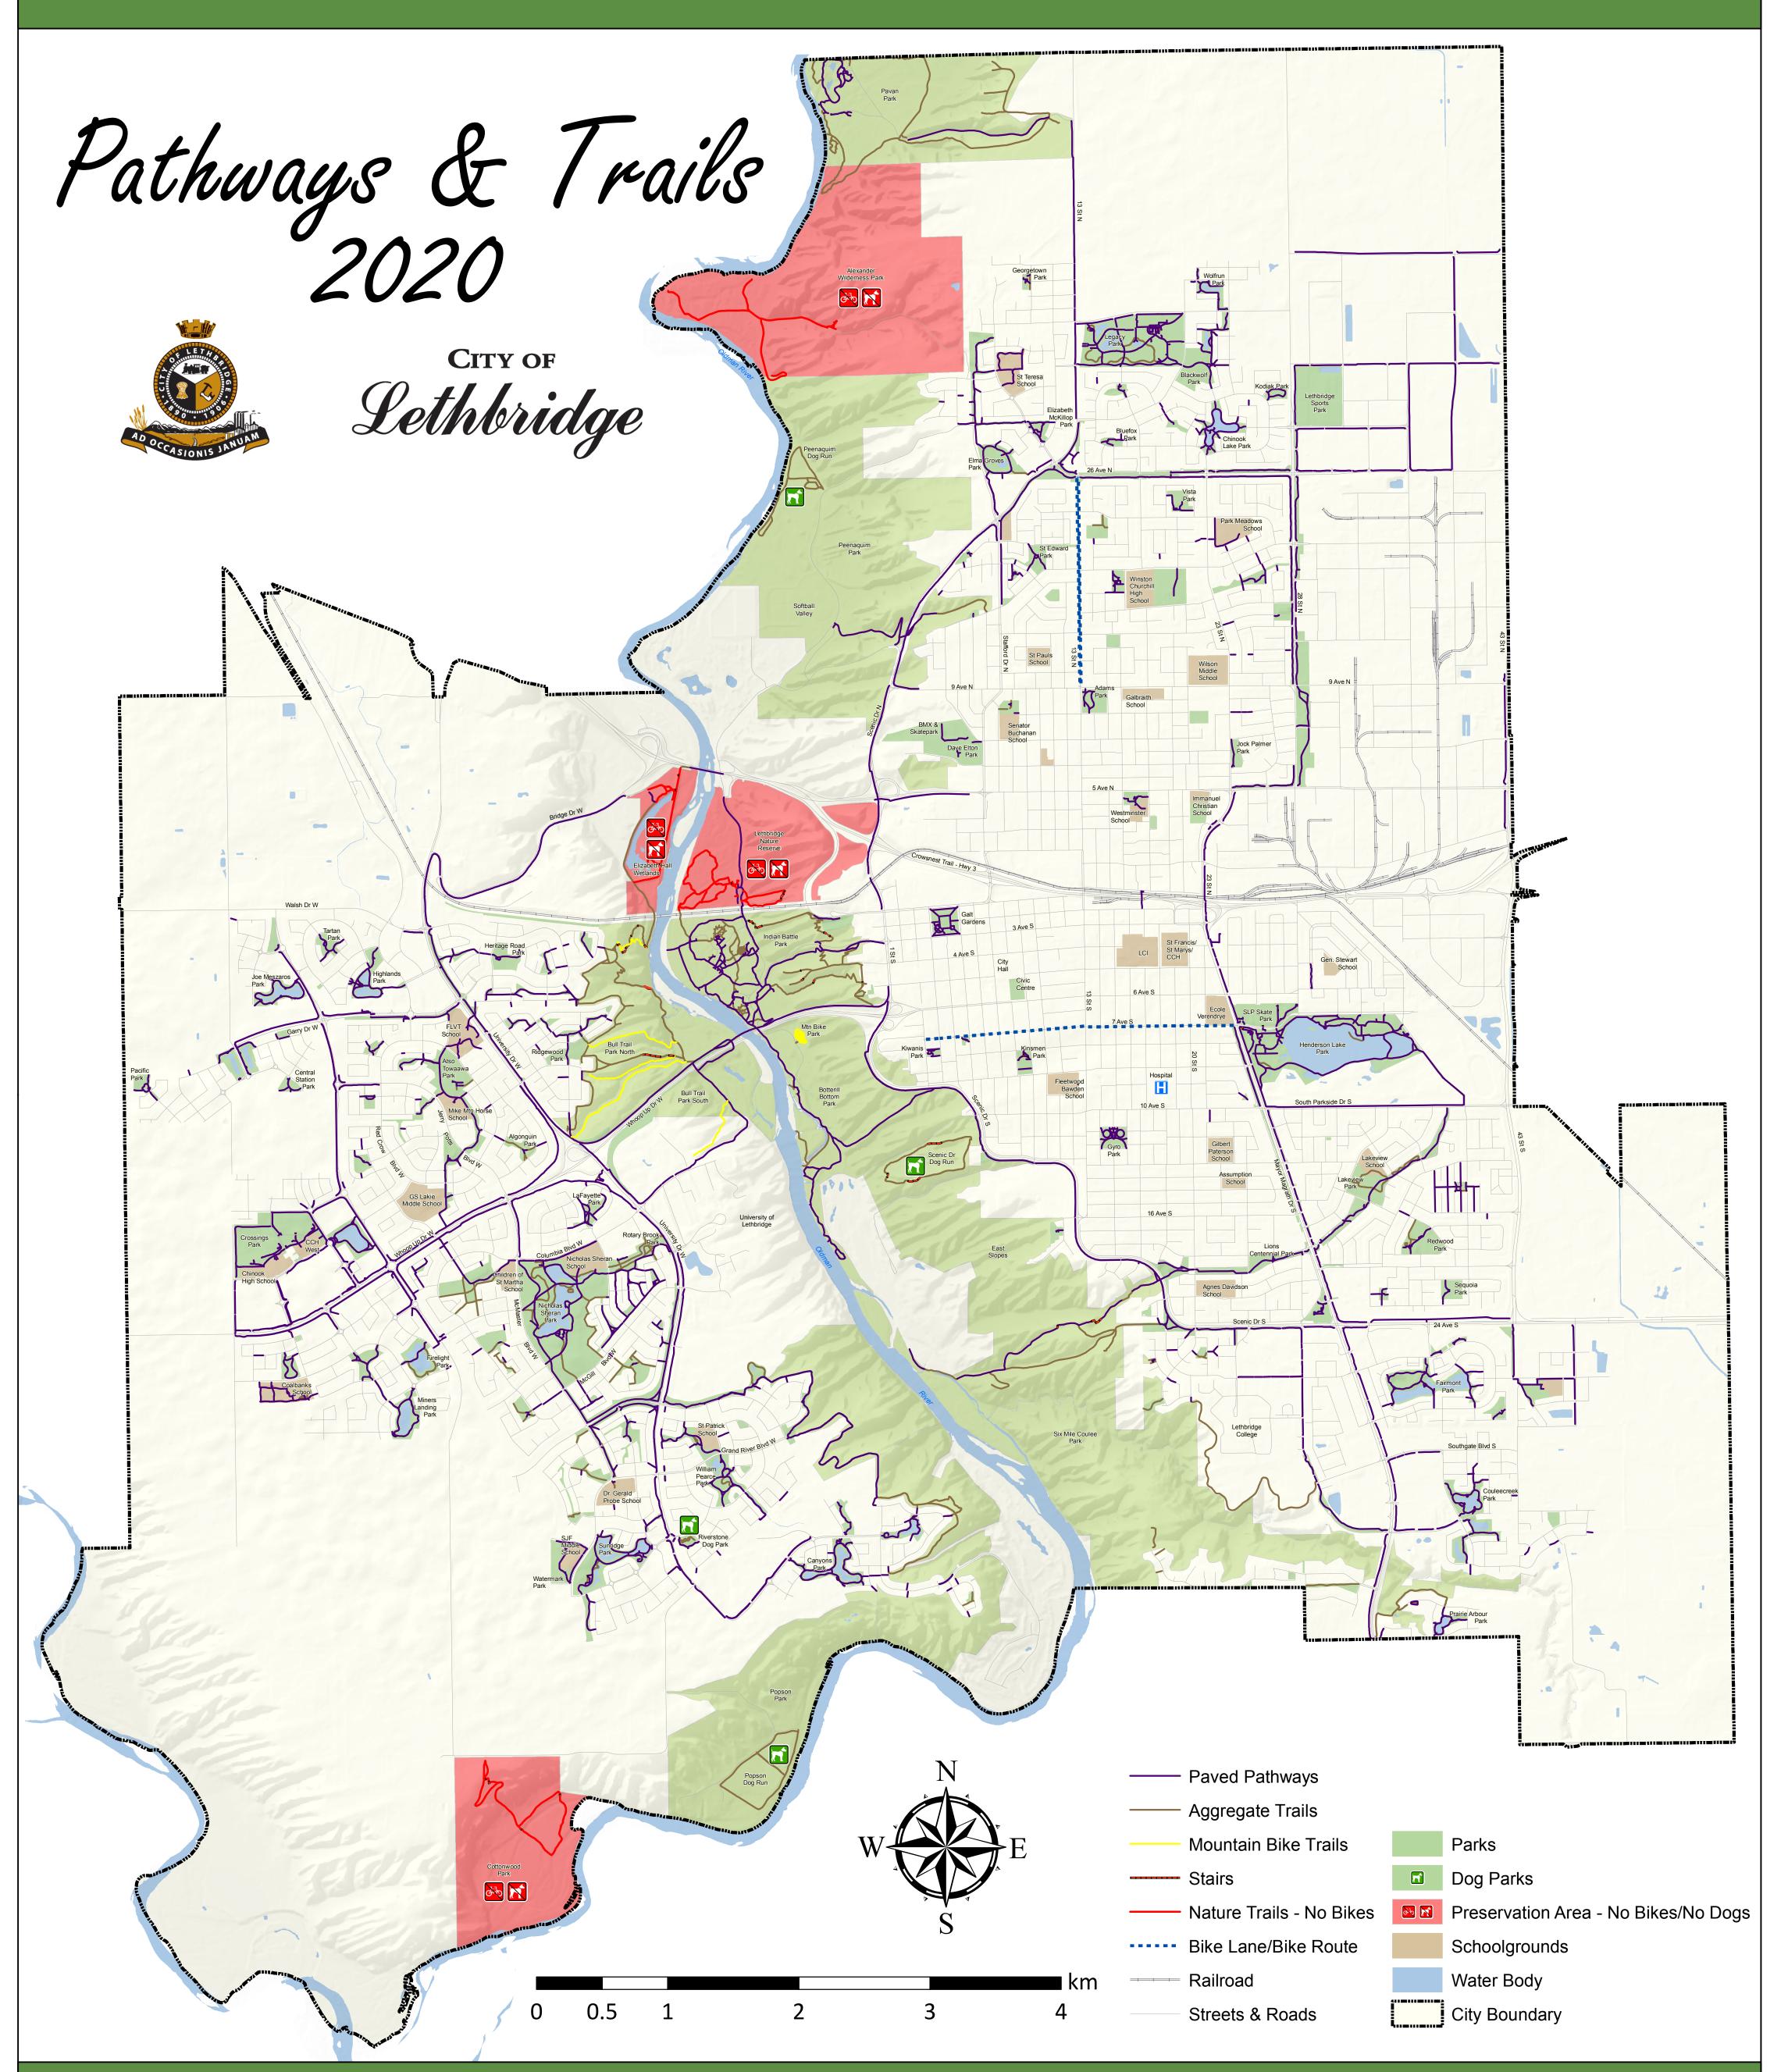

## Looking to explore Lethbridge's 250+ km of pathways & trails?

Download the Lethbridge Parks App and have access to an interactive map to help you explore our city. Available on iOS or Android.

Features of the Lethbridge Parks App include:

This map is illustrative only. The City of Lethbridge offers this information in good faith, but makes no warranty or representation, expressed or implied, with regard to the correctness, accuracy and/or reliability of this data. All rights reserved. No part of this map may be reproduced in any form or by any means without written consent from the City of Lethbridge.