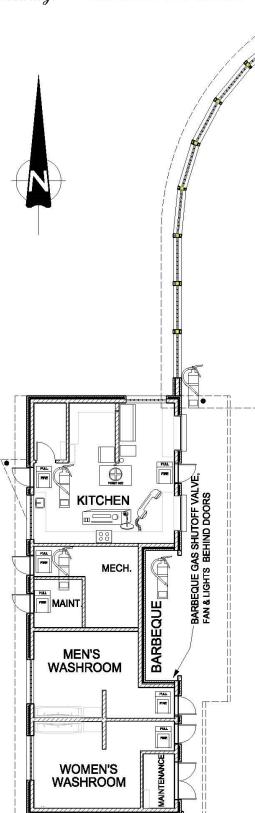

## Rotary Picnic Shelter



COVERED PATIO AREA



## **IMPORTANT REMINDERS**

- THIS FACILITY IS WHEELCHAIR ACCESSIBLE
- Facility keys available for pickup at 3rd floor City Hall front desk (910 4th Ave S) and MUST be returned on the NEXT BUSI-NESS DAY after booking. (\$200 Re-Key Fee applies to lost keys)
- Liquor License is REQUIRED if serving alcohol and a copy of the permit MUST BE PROVIDED before keys are granted
- ▶ **SMOKING:** (including tobacco, vaping and cannabis) in public buildings is prohibited (By-Law 3896)
- Contact Facilities with any Onsite issues: Call 403-320-3111
- NO GAMES EQUIPMENT is provided (unless specifically mentioned)
- Renter is responsible for RESTORING CLEANLINESS, LOCKING FACILITY and REPAIRING DAMAGES
- Fourteen (14) days notice required for cancellations or booking fees will be a