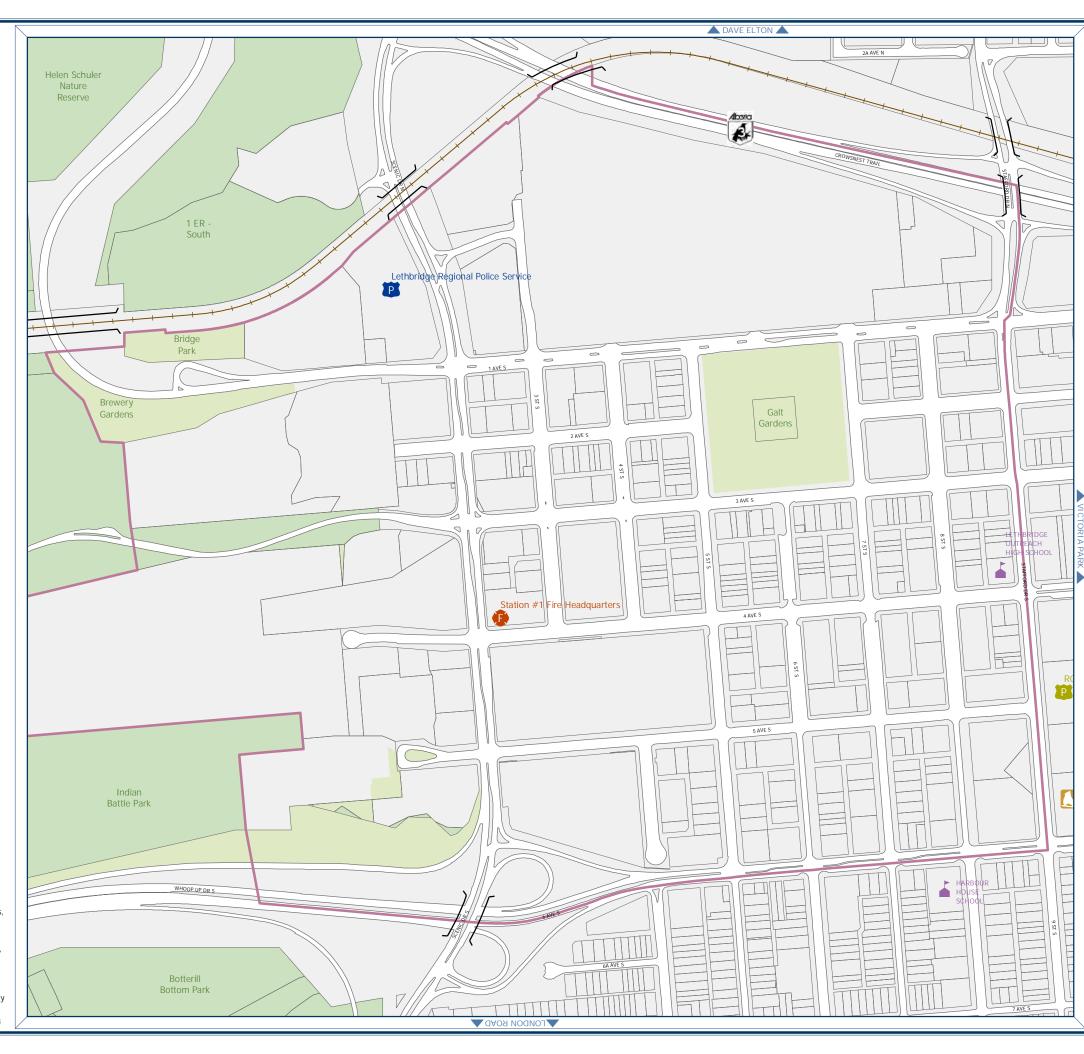

#### Legend

CEM

Cemetery **Golf Course** 

Hospital

Recycling Station

#### **Aquatic Facilities**

Indoor Pool Outdoor Pool

**Educational Facilities** 

Other

Holy Spirit Catholic School Division Lethbridge School District No. 51

### **Emergency Services**

Lethbridge Fire Department

Lethbridge Regional Police Service

RCMP Lethbridge Detachment

## Greenspace

← Bridges

**Recreational Facilities** 

Railway

City Boundary

Lake or River

**Ball Diamond** 

Football Field

Ice Centre

Rugby Pitch

Soccer Pitch

Parcel Boundary

River Valley Parkland

School Grounds

Neighbourhood maps do not correspond to or identify neighbourhoods that are governed by Neighbourhood Redevelopment Plans, Area Structure Plans, Outline Plans, or Comprehensive Plans. To learn more about plans that might be in effect for your neighbourhood, please see Major Plans & Maps in the Doing Business, Planning and Development of Property section.