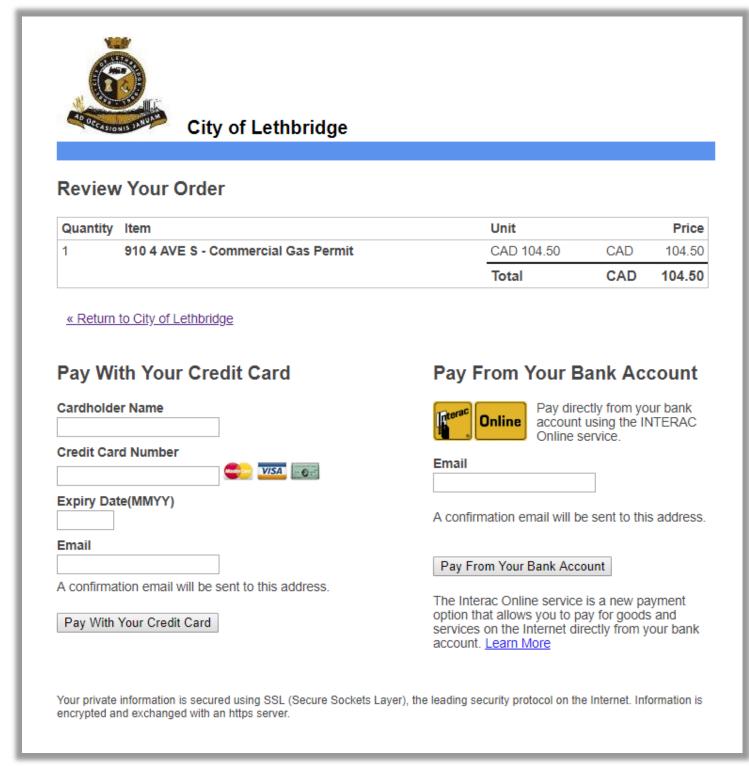

| Construction Value (5)           | 1000                                            |            |
|                                  | Edit Construction Details 🖍                     |            |
| Acknowledgement                  |                                                 |            |
| As the applicant, I accept the t | erms and conditions.                            |            |
|                                  |                                                 | Continue 🖌 |
|                                  |                                                 |            |

Accept the terms and conditions Click Continue.



#### **Payment Summary**

This is the breakdown of the cost of the permit.



**Click Continue** 



#### Payment Page - redirected to chase exact





#### Receipt Page

Click on the blue button and submit your plans for review:

| Commercial F                                                        | Plumbing Print 🖨                                                                                                                                                                            |  |  |  |
|---------------------------------------------------------------------|---------------------------------------------------------------------------------------------------------------------------------------------------------------------------------------------|--|--|--|
| , , , , , , , , , , , , , , , , , , , ,                             | Please print or save a copy for your records.<br>this screen once you navigate away.