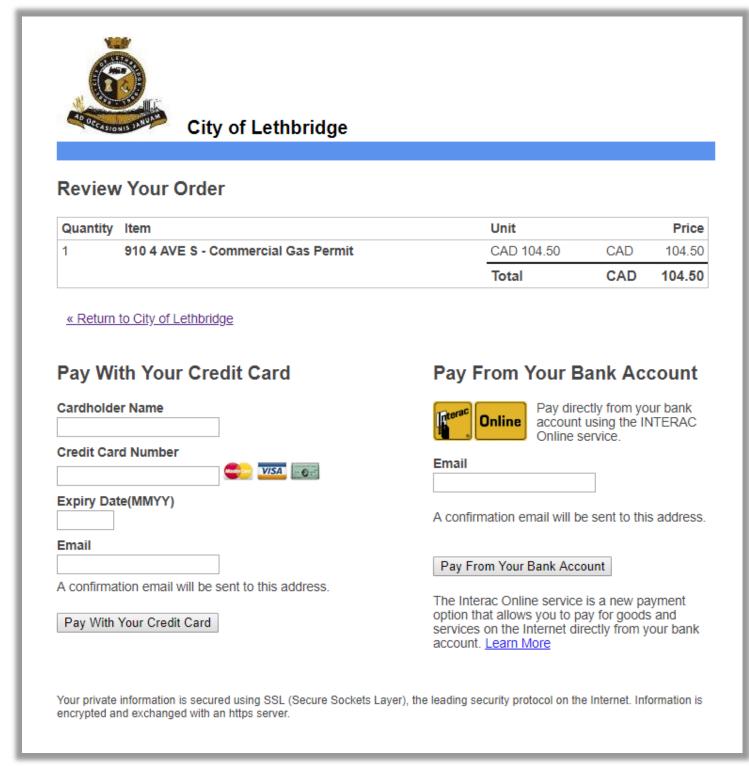

| Continue                         | ~ |

Accept the terms and conditions Click Continue.



#### Payment Summary

This is the breakdown of the cost of the permit.

| COMMERCIAL GAS P             | ERMIT         |           |
|------------------------------|---------------|-----------|
| This is your payment summary |               |           |
| Commercial Gas Permit        |               |           |
| COMMERCIAL PERMIT FEE        |               | 100.00    |
| B SAFETY CODES FEE - COM     |               | 4.50      |
| Total Permit Fees            |               | \$104.50  |
|                              | Total Charges | \$104.50  |
|                              | Co            | ontinue 🗸 |

**Click Continue** 



#### Payment Page - redirected to chase exact





#### Receipt Page

Click on the blue button and submit your plans for review:

| Commercial (                                                                                                                                  | Gas                                                                                                                                       | Print 🚔                               |  |  |
|-----------------------------------------------------------------------------------------------------------------------------------------------|-------------------------------------------------------------------------------------------------------------------------------------------|---------------------------------------|--|--|
| This is your receipt - Please print or save a copy