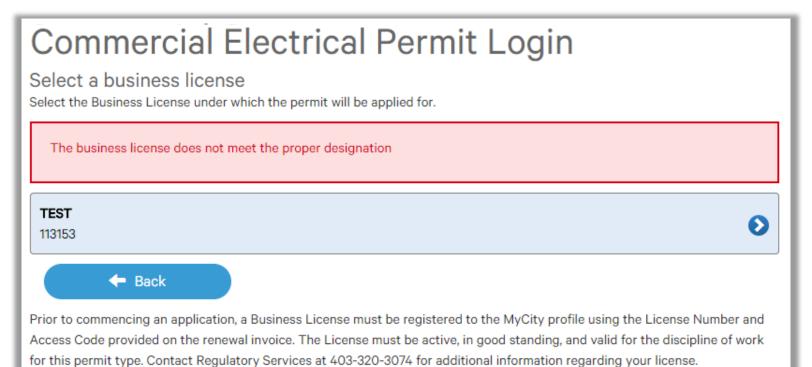

#### Select a Business license:

Lethbridge

| Commercial Gas                                                                                                                                                                                                                                                                                                                                                                    |
|-----------------------------------------------------------------------------------------------------------------------------------------------------------------------------------------------------------------------------------------------------------------------------------------------------------------------------------------------------------------------------------|
| Select a business license<br>Select the Business License under which the permit will be applied for.                                                                                                                                                                                                                                                                              |
| TEST<br>113153                                                                                                                                                                                                                                                                                                                                                                    |
| Prior to commencing an application, a Business License must be registered to the MyCity profile using the License Number and Access Code provided on the renewal invoice. The License must be active, in good standing, and valid for the discipline of work for this permit type. Contact Regulatory Services at 403-320-3074 for additional information regarding your license. |
| Click on the blue license box. If the business license is not valid for the permit type you will get the following error.                                                                                                                                                                                                                                                         |
| ommercial Gas                                                                                                                                                                                                                                                                                                                                                                     |

#### Select a business license

Select the Business License under which the permit will be applied for.

Prior to commencing an application, a Business License must be registered to the MyCity profile using the License Number and Access Code provided on the renewal invoice. The License must be active, in good standing, and valid for the discipline of work for this permit type. Contact Regulatory Services at 403-320-3074 for additional information regarding your license.