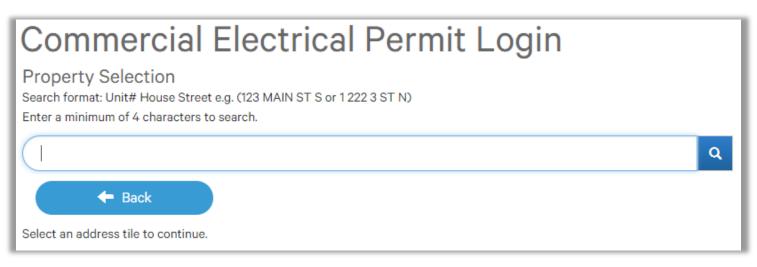

#### **Property Selection**

Enter in your address that you want to pull the permit on. If you enter in the full address but get no results then try less characters, minimum of four is required.

| Commercial Gas                                                                                                                             |   |
|--------------------------------------------------------------------------------------------------------------------------------------------|---|
| Property Selection<br>Search format: Unit# House Street e.g. (123 MAIN ST S or 1 222 3 ST N)<br>Enter a minimum of 4 characters to search. |   |
|                                                                                                                                            | ٩ |
| + Back                                                                                                                                     |   |
| Select an address tile to continue.                                                                                                        |   |
|                                                                                                                                            |   |