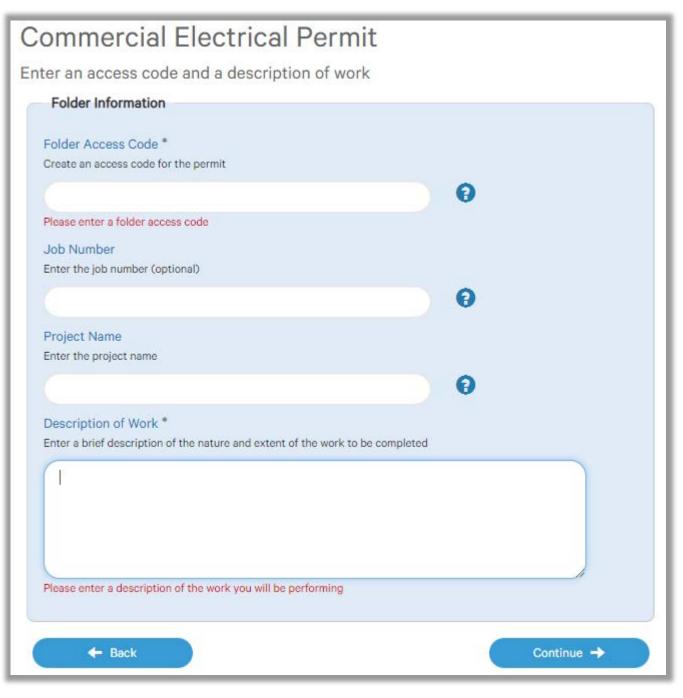

#### **Folder Information**

**Folder Access code** - The access code provides security for accessing permit information in MyCity, and acts as a PIN for your permit. It can be used to share your permit with other MyCity users, and may be used to verify your identity when requesting aid via telephone. An access code may contain numbers, letters, and spaces - up to 10 characters in length

**Job Number -** The Job Number field allows a business to assign their own unique designation to the application in addition to the City's assigned permit number.

**Description of Work** – Enter a description of nature and extent of the work to be completed for the gas permit. Include appliances and total BTU load

**Construction Value** – Construction/installation value for the gas system is to include all materials, and fair market value for labor.

| TER AN ACCESS CODE AND A DES                                                                                   | CRIPTION OF WORK                                                |
|----------------------------------------------------------------------------------------------------------------|-----------------------------------------------------------------|
| - Folder Information                                                                                           |                                                                 |
| Folder Access Code                                                                                             |                                                                 |
| Create an access code for the permit                                                                           |                                                                 |
|                                                                                                                | 6                                                               |
|                                                                                                                | •                                                               |
| Job Number                                                                                                     |                                                                 |
| Enter the job number (optional)                                                                                |                                                                 |
|                                                                                                                | 0                                                               |
| Project Name                                                                                                   |                                                                 |
| Enter the project name                                                                                         |                                                                 |
|                                                                                                                |                                                                 |
|                                                                                                                | 0                                                               |
| Departmention of Work*                                                                                         |                                                                 |
| Description of Work*                                                                                           |                                                                 |
| -                                                                                                              | work to be completed including the make, model, and BTU load of |
| Enter a description of the nature and extent of the v                                                          |                                                                 |
| Enter a description of the nature and extent of the v                                                          |                                                                 |
| Enter a description of the nature and extent of the v                                                          |                                                                 |
| Enter a description of the nature and extent of the v                                                          |                                                                 |
| Enter a description of the nature and extent of the v                                                          |                                                                 |
| Enter a description of the nature and extent of the v<br>any gas appliances being installed.                   |                                                                 |
| Enter a description of the nature and extent of the vany gas appliances being installed.  Construction Details |                                                                 |
| Enter a description of the nature and extent of the v<br>any gas appliances being installed.                   |                                                                 |
| Enter a description of the nature and extent of the v<br>any gas appliances being installed.                   |                                                                 |
| Enter a description of the nature and extent of the v<br>any gas appliances being installed.                   | work to be completed including the make, model, and BTU load of |