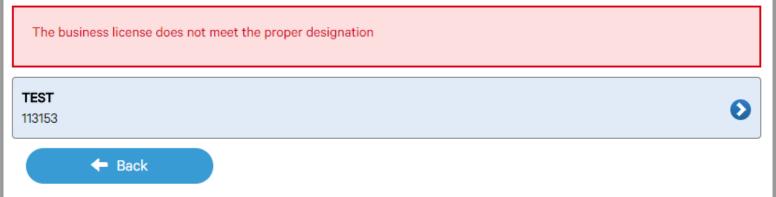

#### Select a Business license:

Lethbridge

| Commercial Gas                                                                                                                                                                                                                                                                                                                                                                    |
|-----------------------------------------------------------------------------------------------------------------------------------------------------------------------------------------------------------------------------------------------------------------------------------------------------------------------------------------------------------------------------------|
| Select a business license<br>Select the Business License under which the permit will be applied for.                                                                                                                                                                                                                                                                              |
| TEST<br>113153                                                                                                                                                                                                                                                                                                                                                                    |
| Prior to commencing an application, a Business License must be registered to the MyCity profile using the License Number and Access Code provided on the renewal invoice. The License must be active, in good standing, and valid for the discipline of work for this permit type. Contact Regulatory Services at 403-320-3074 for additional information regarding your license. |
| Click on the blue license box. If the business license is not valid for the permit type you will get the following error.                                                                                                                                                                                                                                                         |
| ommercial Gas                                                                                                                                                                                                                                                                                                                                                                     |

#### Select a business license

Select the Business License under which the permit will be applied for.

Prior to commencing an application, a Business License must be registered to the MyCity profile using the License Number and Access Code provided on the renewal invoice. The License must be active, in good standing, and valid for the discipline of work for this permit type. Contact Regulatory Services at 403-320-3074 for additional information regarding your license.

Click on the blue license box. If the business license is not valid for the permit type you will get the following error.

for this permit type. Contact Regulatory Services at 403-320-3074 for additional information regarding your license.