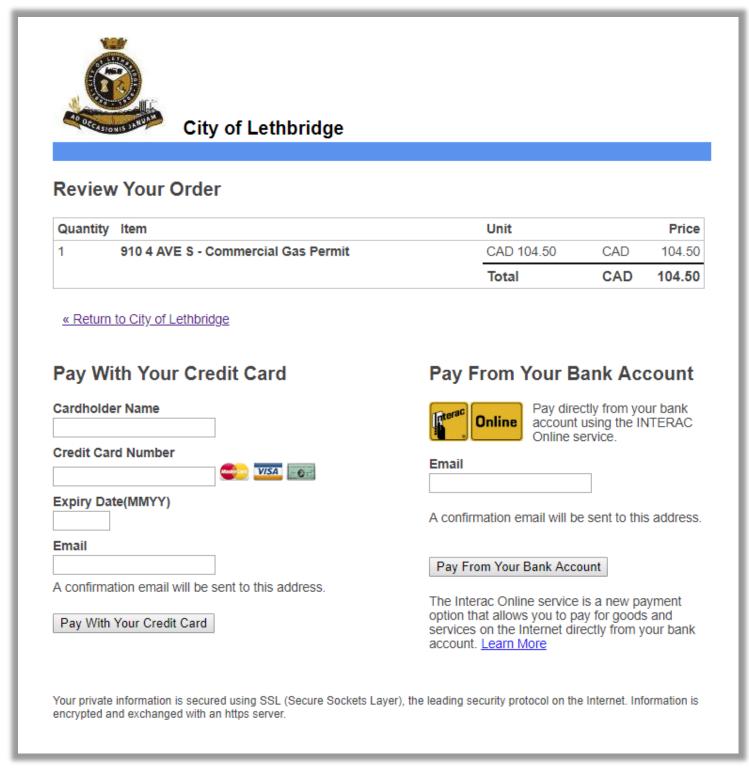

|                                      | 100.00          |
| B SAFETY CODES FEE - COM                                               |                                      | 4.50            |
| Total Permit Fees                                                      |                                      | \$104.50        |
|                                                                        | Total Charges                        | \$104.50        |
|                                                                        | Co                                   | ontinue 🗸       |
| To inquire about enrollment in the City's Electronic Fund Transfer (EF | T) program, please email: EFTrequest | t@lethbridge.ca |

**Click Continue** 



#### Payment Page - redirected to chase exact





#### Receipt Page

Click on the blue button and submit your plans for review: Even if drawings are not required for permit application, please hit submit plans.





# Uploading Documents through the eApply Plan Review Portal:

**Click the Browse**... button and select the necessary files to be uploaded for the permit application. Multiple files can be selected simultaneously.

The **Upload Status** will display Pending Upload. If a file has been added in error, under the Action header, click the Remove icon.

If no drawings are required please still hit Submit for Review.

| Plan Review                                                                                                                                                                |          |          | <u>Sign Out</u> |