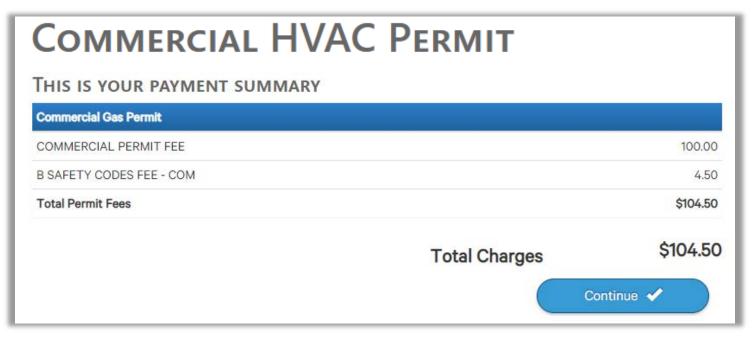

#### Payment Summary

This is the breakdown of the cost of the permit.

| COMMERCIAL GAS P             | ERMIT         |           |
|------------------------------|---------------|-----------|
| This is your payment summary |               |           |
| Commercial Gas Permit        |               |           |
| COMMERCIAL PERMIT FEE        |               | 100.00    |
| B SAFETY CODES FEE - COM     |               | 4.50      |
| Total Permit Fees            |               | \$104.50  |
|                              | Total Charges | \$104.50  |
|                              | Co            | ontinue 🗸 |