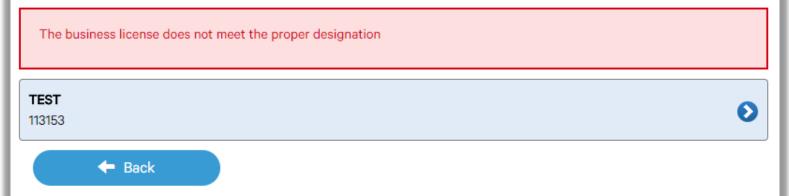

#### Select a Business license:

Lethbridge

| Commercial Gas                                                                                                                                                                                                                                                                                                                                                                    |
|-----------------------------------------------------------------------------------------------------------------------------------------------------------------------------------------------------------------------------------------------------------------------------------------------------------------------------------------------------------------------------------|
| Select a business license<br>Select the Business License under which the permit will be applied for.                                                                                                                                                                                                                                                                              |
| TEST<br>113153                                                                                                                                                                                                                                                                                                                                                                    |
| Prior to commencing an application, a Business License must be registered to the MyCity profile using the License Number and Access Code provided on the renewal invoice. The License must be active, in good standing, and valid for the discipline of work for this permit type. Contact Regulatory Services at 403-320-3074 for additional information regarding your license. |
| Click on the blue license box. If the business license is not valid for the permit type you will get the following error.                                                                                                                                                                                                                                                         |
| ommercial Gas                                                                                                                                                                                                                                                                                                                                                                     |

Click on the blue license box. If the business license is not valid for the permit type you will get the following error.

for this permit type. Contact Regulatory Services at 403-320-3074 for additional information regarding your license.