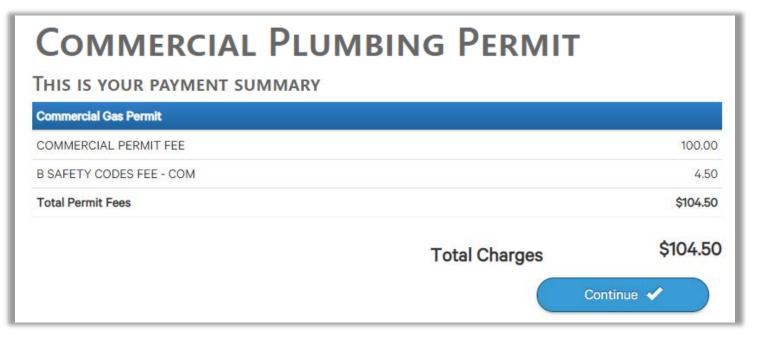

#### Payment Summary

This is the breakdown of the cost of the permit.

| COMMERCIAL GAS P             | ERMIT         |           |
|------------------------------|---------------|-----------|
| This is your payment summary |               |           |
| Commercial Gas Permit        |               |           |
| COMMERCIAL PERMIT FEE        |               | 100.00    |
| B SAFETY CODES FEE - COM     |               | 4.50      |
| Total Permit Fees            |               | \$104.50  |
|                              | Total Charges | \$104.50  |
|                              | Co            | ontinue 🗸 |