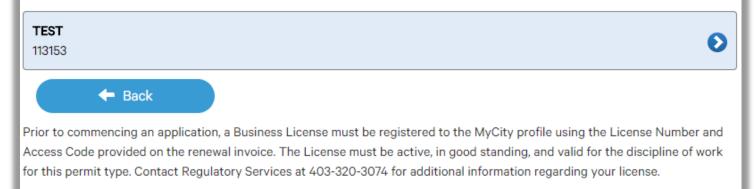

## COMMERCIAL HVAC PERMIT Select a business license

Select the Business License under which the permit will be applied for.

| TEST                                                                                                                            |  |
|---------------------------------------------------------------------------------------------------------------------------------|--|
| 113153                                                                                                                          |  |
| - Back                                                                                                                          |  |
| Prior to commencing an application, a Business License must be registered to the MyCity profile using the License Number and    |  |
| Access Code provided on the renewal invoice. The License must be active, in good standing, and valid for the discipline of work |  |

for this permit type. Contact Regulatory Services at 403-320-3074 for additional information regarding your license.

Click on the blue license box. If the business license is not valid for the permit type you will get the following error.