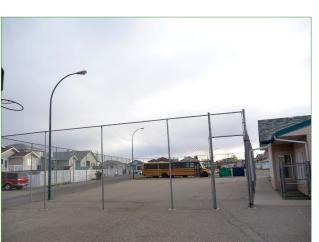

Parents can rest assured that even though this school is located adjacent to Scenic Drive North it is fully fenced to ensure children's safety. There is seating located near the playground so you can relax while your children play.