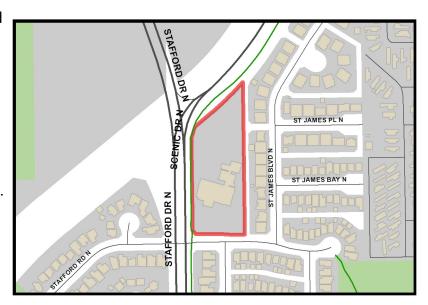

## **ETHBRIDGE CHRISTIAN SCHOOL**3 St. James Blvd. North

Parents can rest assured that even though this school is located adjacent to Scenic Drive North it is fully fenced to ensure children's safety. There is seating located near the playground so you can relax while your children play.