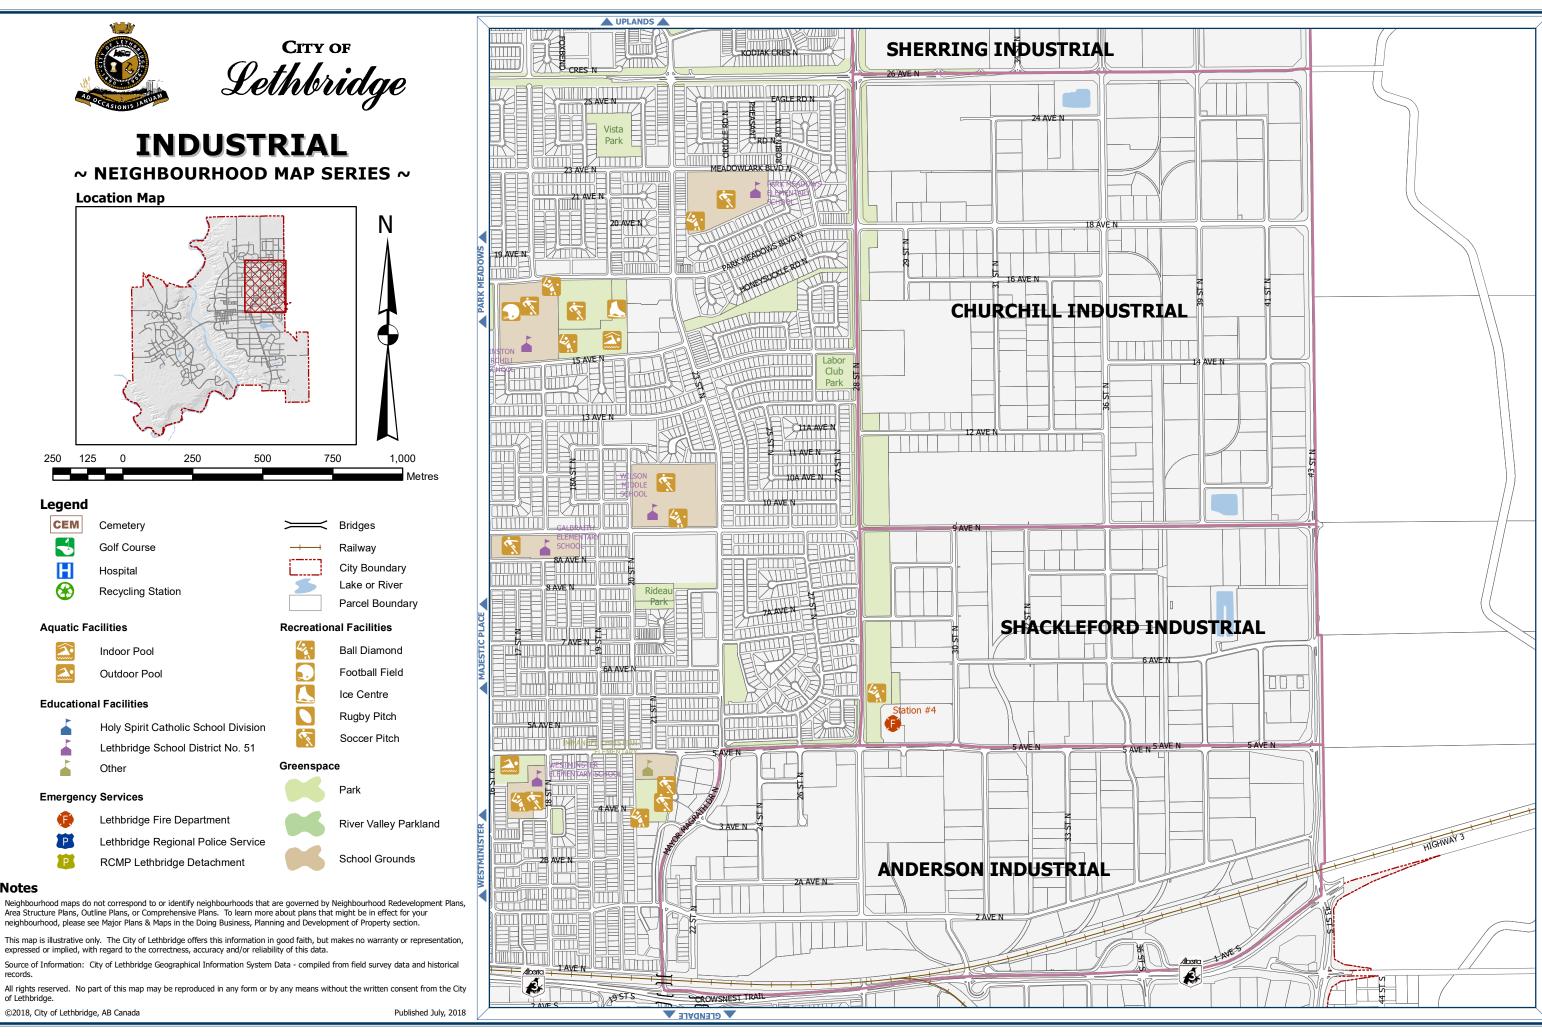

# **INDUSTRIAL**

# ~ NEIGHBOURHOOD MAP SERIES ~

## **Location Map**

### Legend

CEM

Cemetery Golf Course

Hospital

Recycling Station

Indoor Pool

#### **Educational Facilities**

Holy Spirit Catholic School Division Lethbridge School District No. 51 Other

# **Emergency Services**

Lethbridge Fire Department

Lethbridge Regional Police Service

RCMP Lethbridge Detachment

# Greenspace

Bridges

Railway

**Recreational Facilities** 

City Boundary

Lake or River

Ball Diamond

Football Field

Ice Centre

Rugby Pitch

Soccer Pitch

Parcel Boundary

River Valley Parkland

School Grounds

#### Notes

Neighbourhood maps do not correspond to or identify neighbourhoods that are governed by Neighbourhood Redevelopment Plans, Area Structure Plans, Outline Plans, or Comprehensive Plans. To learn more about plans that might be in effect for your neighbourhood, please see Major Plans & Maps in the Doing Business, Planning and Development of Property section.

This map is illustrative only. The City of Lethbridge offers this information in good faith, but makes no warranty or representation, expressed or implied, with regard to the correctness, accuracy and/or reliability of this data.

All rights reserved. No part of this map may be reproduced in any form or by any means without the written consent from the City

©2018, City of Lethbridge, AB Canada

Published July, 2018