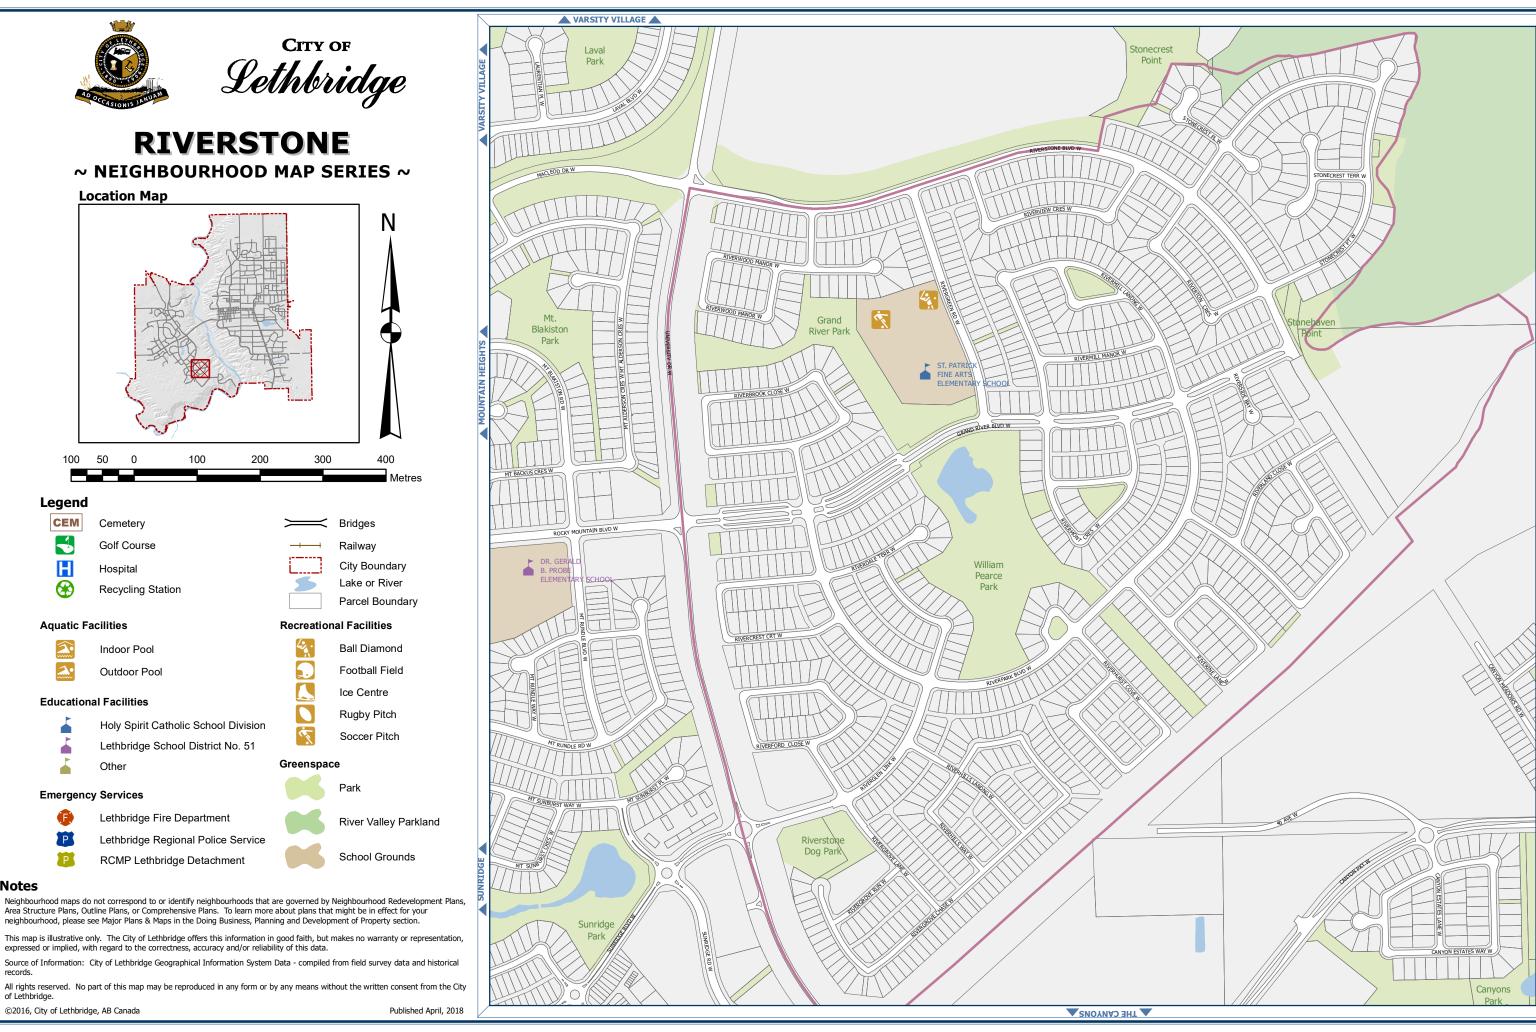

### **RIVERSTONE**

#### ~ NEIGHBOURHOOD MAP SERIES ~

#### Legend

CEM

Cemetery Golf Course

H

Hospital

Recycling Station

#### **Aquatic Facilities**

Indoor Pool

Outdoor Pool

#### **Educational Facilities**

Lethbridge School District No. 51 Other

Holy Spirit Catholic School Division

#### **Emergency Services**

Lethbridge Fire Department

Lethbridge Regional Police Service

RCMP Lethbridge Detachment

## Greenspace

Bridges

Railway City Boundary

**Recreational Facilities** 

Lake or River

**Ball Diamond** 

Football Field

Ice Centre

Rugby Pitch

Soccer Pitch

Parcel Boundary

River Valley Parkland

School Grounds