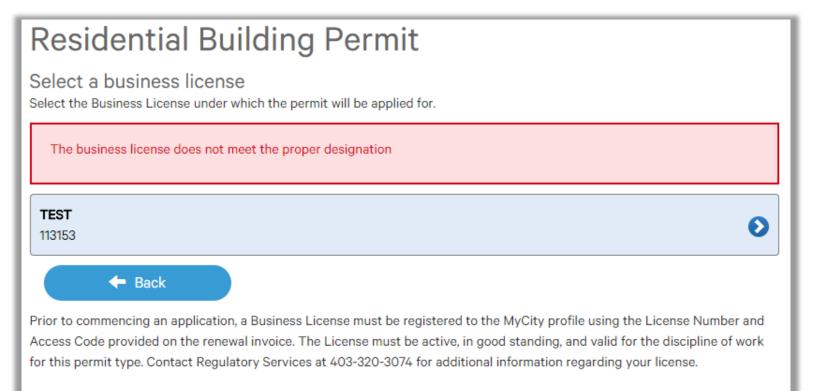

## Select a business license

Select the Business License under which the permit will be applied for.

## TEST 113153 Back

Prior to commencing an application, a Business License must be registered to the MyCity profile using the License Number and Access Code provided on the renewal invoice. The License must be active, in good standing, and valid for the discipline of work for this permit type. Contact Regulatory Services at 403-320-3074 for additional information regarding your license.

Click on the blue license box. If the business license is not valid for the permit type you will get the following error.