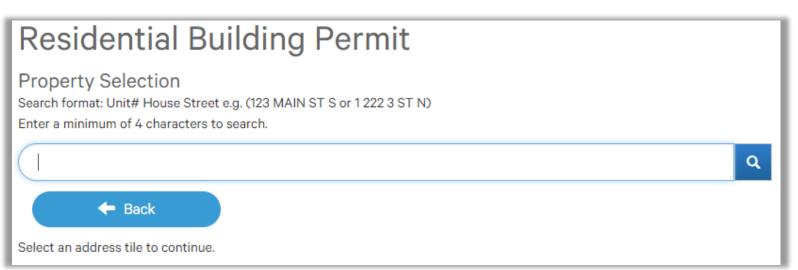

### **Property Selection**

Enter in your address that you want to pull the permit on. If you enter in the full address but get no results then try less characters, minimum of four is required.