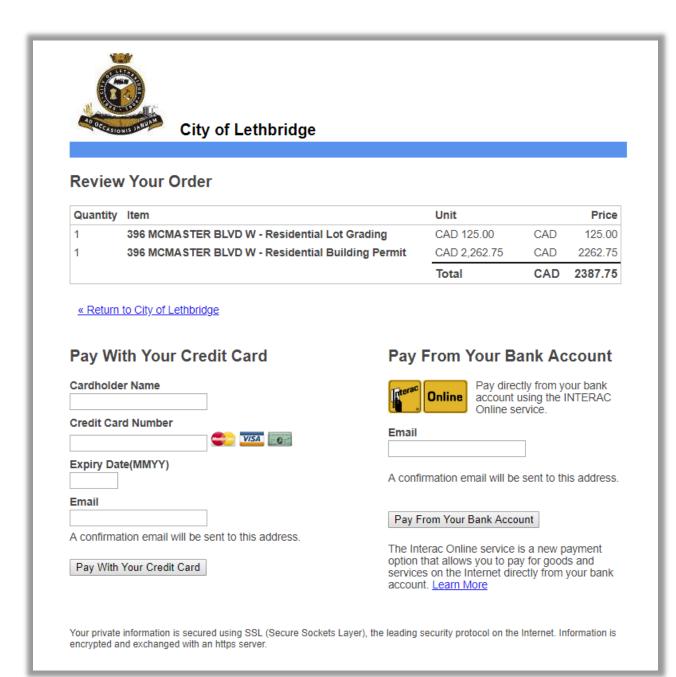

## Payment Summary

This is the breakdown of the cost of your permit.

| Residential Building Permit  |               |            |
|------------------------------|---------------|------------|
| This is your payment summary |               |            |
| Lot grading                  |               |            |
| B LOT GRADING                |               | 125.00     |
| Total Permit Fees            |               | \$125.00   |
| Residential Building Permit  |               |            |
| B RESIDENTIAL PERMIT FEE     |               | 1,452.36   |
| B SAFETY CODES FEE - RES     |               | 58.09      |
| D DEVELOPMENT REVIEW - RES   |               | 60.00      |
| Total Permit Fees            |               | \$1,570.45 |
|                              | Total Charges | \$1,695.45 |
|                              | Continue      | +          |

**Click Continue** 