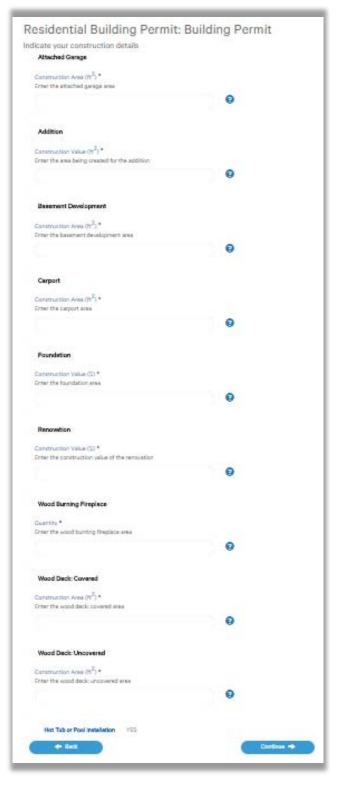

## Select the Scope of work:

| Residential Building Permit     |             |
|---------------------------------|-------------|
| Please choose the scope of work |             |
| Please select all that apply:   |             |
| Attached Garage                 | 6           |
| Addition                        | 8           |
| Basement Development            | 0           |
| Carport                         | 0           |
| Fireplace: Wood Burning         | 0           |
| Foundation                      | 6           |
| Hot Tub / Pool                  | 6           |
| Renovation                      | 6           |
| Wood Deck: Covered              | 0           |
| Wood Deck: Uncovered            | 6           |
| ← Back                          | Continue -> |

## Indicate Construction Details either Construction Area or Construction Value: