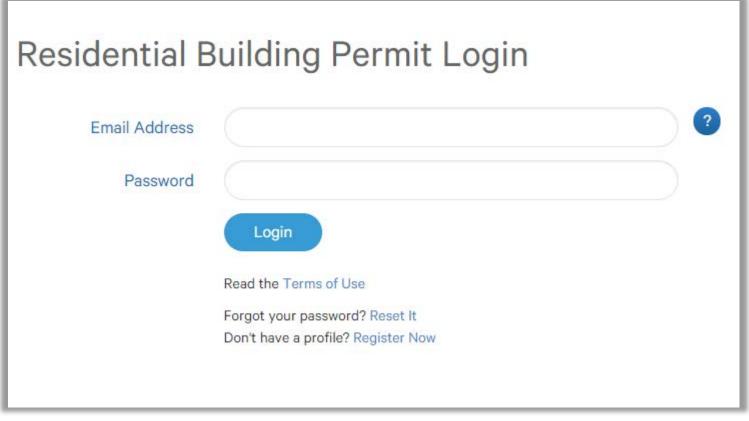

## **Residential Building Permit**

Throughout the pages this will

give you help about what is required.

Enter the email address and password for your MyCity profile.

## Select a Business license:

## **Residential Building Permit**