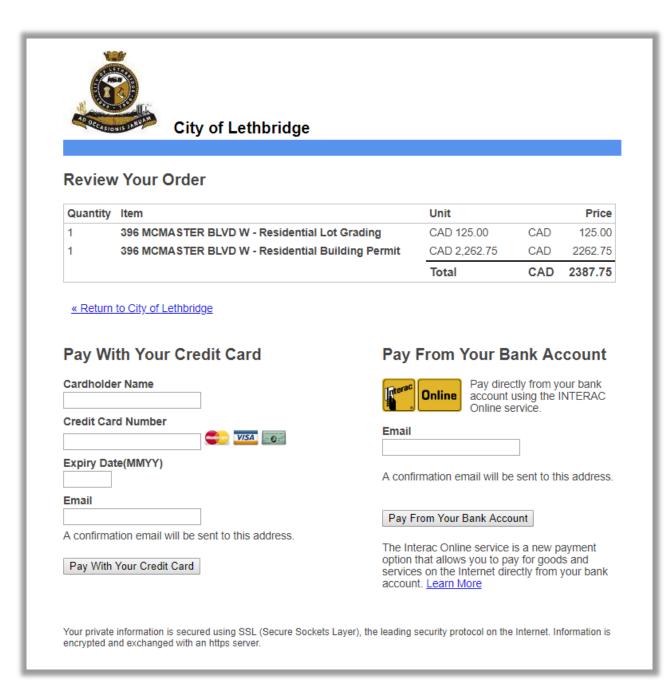

## Payment Summary

This is the breakdown of the cost of your permit.

| Residential Building Permit  |               |            |
|------------------------------|---------------|------------|
| This is your payment summary |               |            |
| Lot grading                  |               |            |
| B LOT GRADING                |               | 125.00     |
| Total Permit Fees            |               | \$125.00   |
| Residential Building Permit  |               |            |
| B RESIDENTIAL PERMIT FEE     |               | 1,452.36   |
| B SAFETY CODES FEE - RES     |               | 58.09      |
| D DEVELOPMENT REVIEW - RES   |               | 60.00      |
| Total Permit Fees            |               | \$1,570.45 |
|                              | Total Charges | \$1,695.45 |
|                              |               | Continue 🔶 |

**Click Continue** 