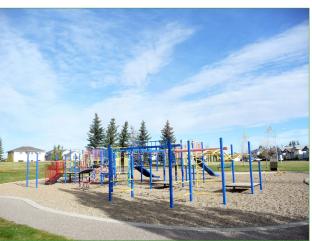

## South Side

Welcome to Fairmont Garden Park, a mid-size triangular park located in the east end of the Fairmont neighbourhood. This open park has lots or room for creative, spontaneous games.

There is a medium sized playground featuring swings, slides, and a climbing apparatus with seating nearby for parents to keep and eye on their little ones while they play.

There are trees located near the playground which provide plenty of shade. There is plenty of parking around the park making it easy for families to travel from other parts of the city and spend an afternoon exploring this park.