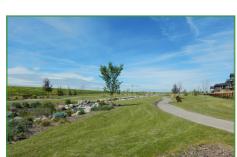

## West Side

The Canyons Park is a wonderful wide open combination of great big skies, gorgeous views and play opportunities for the young and young at heart. This vast 19 acre park contains nearly 2 km of paved walking trailed that loop around 2 storm ponds connected by a lazy river and waterfall feature. The pathways also connect to the regional trail along Canyon Parkway and other regional trails in the Paradise Canyon neighbourhoods.