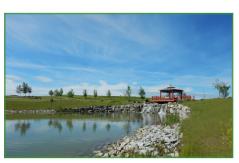

## West Side

The Canyons Park is a wonderful wide open combination of great big skies, gorgeous views and play opportunities for the young and young at heart. This vast 19 acre park contains nearly 2 km of paved walking trailed that loop around 2 storm ponds connected by a lazy river and waterfall feature. The pathways also connect to the regional trail along Canyon Parkway and other regional trails in the Paradise Canyon neighbourhoods.