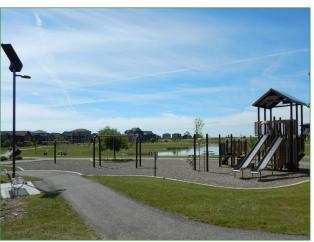

The playground is a wild adventure, with 2 climbing apparatus, swings and fast slides. Be sure to watch out for wildlife in this park so near the edge of the city and the coulees.