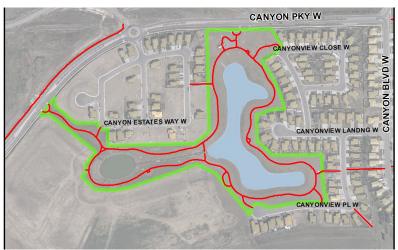

## West Side

The Canyons Park is a wonderful wide open combination of great big skies, gorgeous views and play opportunities for the young and young at heart. This vast 19 acre park contains nearly 2 km of paved walking trailed that loop around 2 storm ponds connected by a lazy river and waterfall feature. The pathways also connect to the regional trail along Canyon Parkway and other regional trails in the Paradise Canyon neighbourhoods.