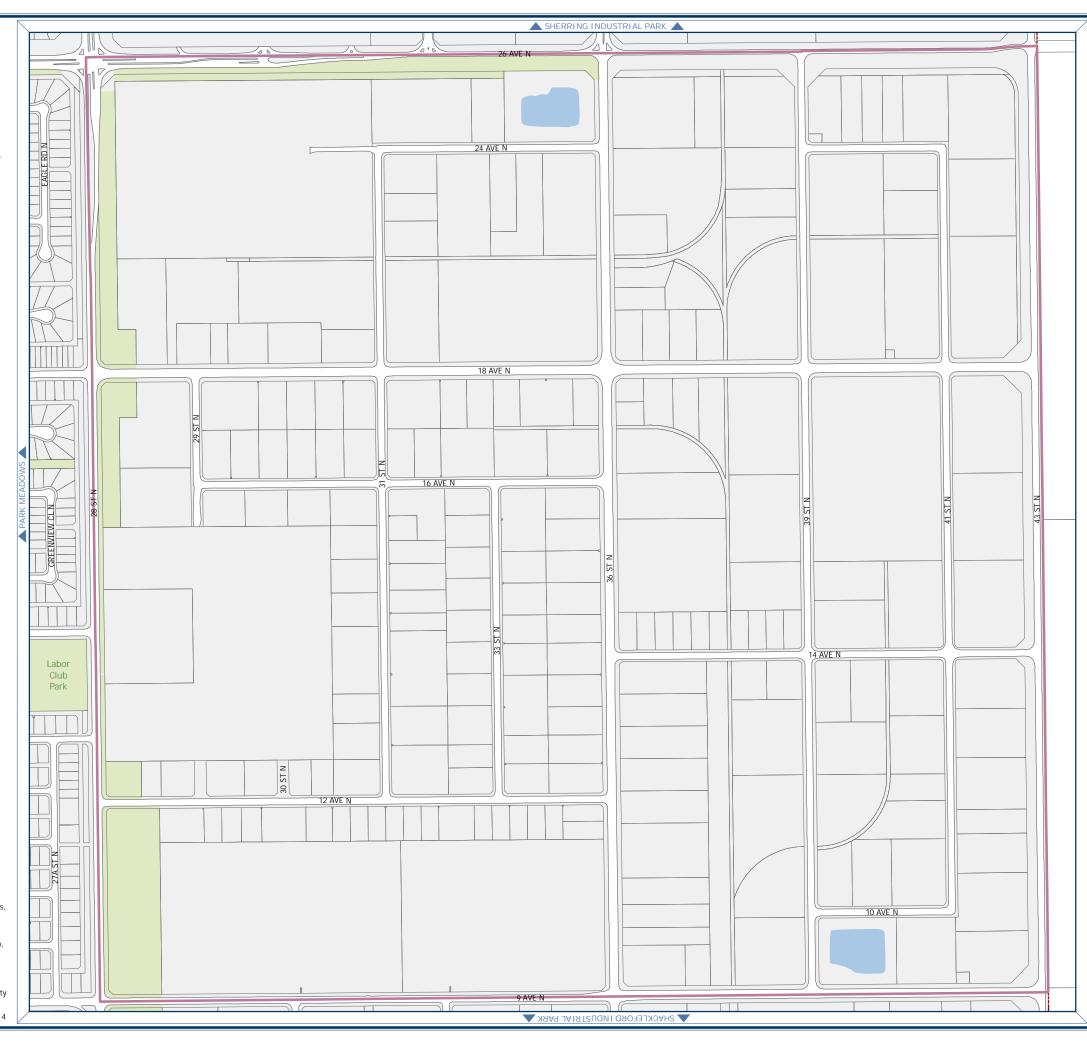

## CHURCHILL INDUSTRIAL PARK

~ NEIGHBOURHOOD MAP SERIES ~

#### Legend

CEM Cemetery

Golf Course

Hospital

Recycling Station

#### **Aquatic Facilities**

Indoor Pool

Outdoor Pool

#### **Educational Facilities**

Holy Spirit Catholic School Division Lethbridge School District No. 51

Other

### **Emergency Services**

Lethbridge Fire Department

Lethbridge Regional Police Service

RCMP Lethbridge Detachment

## **Recreational Facilities**

**Ball Diamond** 

Lake or River

Parcel Boundary

Bridges

Railway City Boundary

Football Field

Ice Centre

Rugby Pitch Soccer Pitch

### Greenspace

River Valley Parkland

School Grounds

Neighbourhood maps do not correspond to or identify neighbourhoods that are governed by Neighbourhood Redevelopment Plans, Area Structure Plans, Outline Plans, or Comprehensive Plans. To learn more about plans that might be in effect for your neighbourhood, please see Major Plans & Maps in the Doing Business, Planning and Development of Property section.