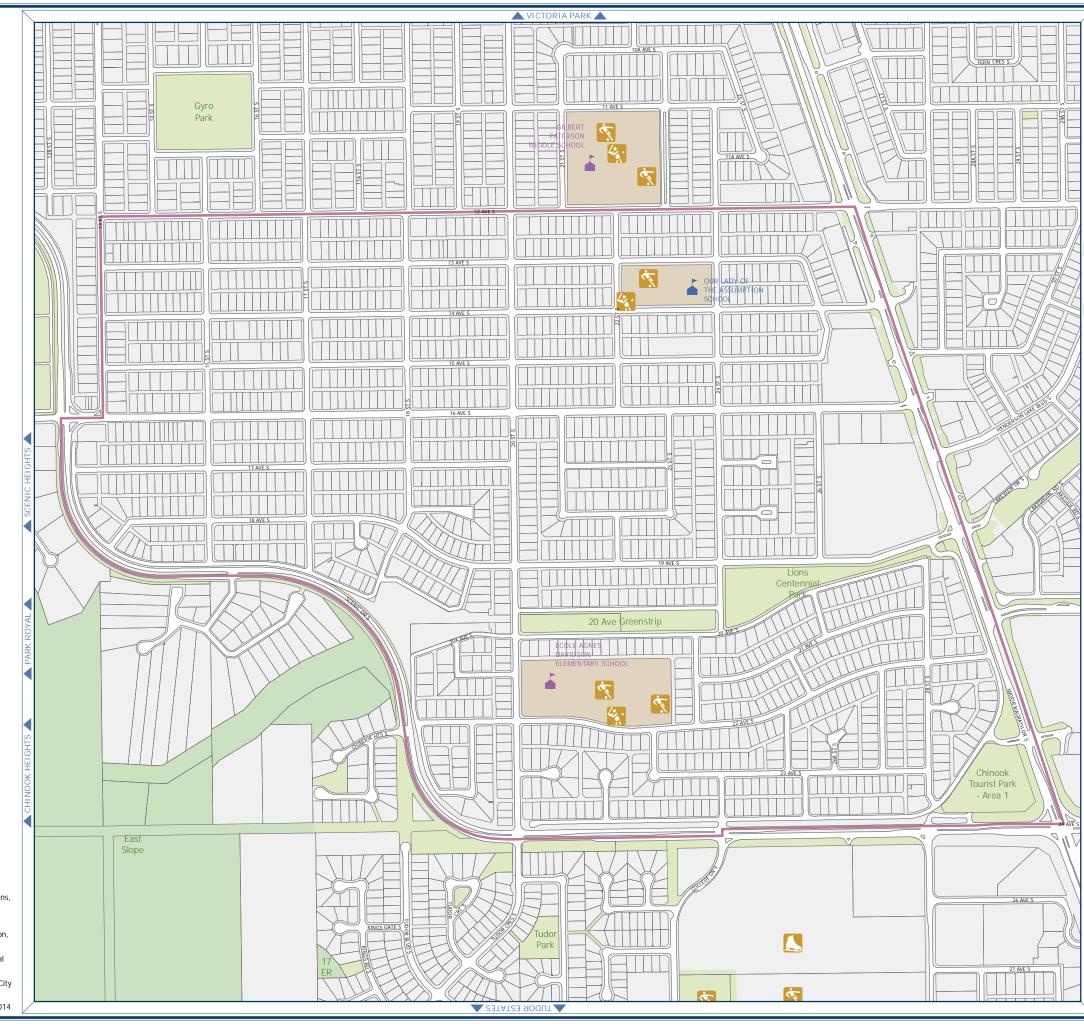

## AGNES DAVIDSON

~ NEIGHBOURHOOD MAP SERIES ~

#### Legend

CEM

Cemetery Golf Course

Hospital

Recycling Station

#### **Aquatic Facilities**

Indoor Pool

Outdoor Pool

#### **Educational Facilities**

Holy Spirit Catholic School Division Lethbridge School District No. 51

### **Emergency Services**

Lethbridge Fire Department

Lethbridge Regional Police Service

RCMP Lethbridge Detachment

## Greenspace

Railway

**Recreational Facilities** 

City Boundary

Lake or River

**Ball Diamond** 

Football Field

Ice Centre

Rugby Pitch

Soccer Pitch

Parcel Boundary

River Valley Parkland

School Grounds

Neighbourhood maps do not correspond to or identify neighbourhoods that are governed by Neighbourhood Redevelopment Plans, Area Structure Plans, Outline Plans, or Comprehensive Plans. To learn more about plans that might be in effect for your neighbourhood, please see Major Plans & Maps in the Doing Business, Planning and Development of Property section.