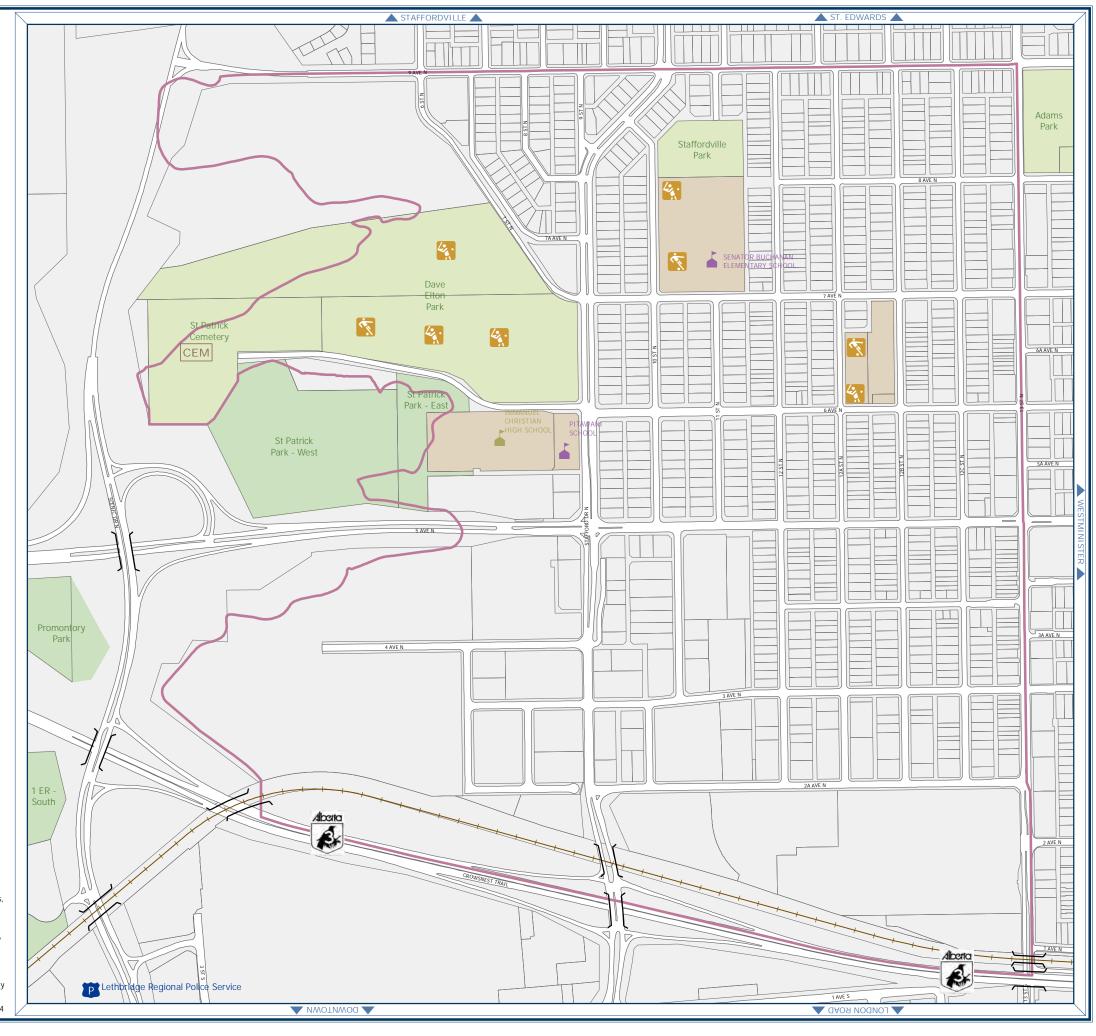

### SENATOR BUCHANAN

~ NEIGHBOURHOOD MAP SERIES ~

#### Legend

CEM Golf Course

Cemetery

Hospital

**Recycling Station** 

Indoor Pool

Outdoor Pool

#### **Educational Facilities**

Holy Spirit Catholic School Division Lethbridge School District No. 51

#### **Emergency Services**

Lethbridge Fire Department

Lethbridge Regional Police Service

RCMP Lethbridge Detachment

## Greenspace

Park

**Recreational Facilities** 

Bridges

Railway City Boundary

Lake or River

**Ball Diamond** 

Football Field

Ice Centre

Rugby Pitch

Soccer Pitch

Parcel Boundary

River Valley Parkland

School Grounds

Neighbourhood maps do not correspond to or identify neighbourhoods that are governed by Neighbourhood Redevelopment Plans, Area Structure Plans, Outline Plans, or Comprehensive Plans. To learn more about plans that might be in effect for your neighbourhood, please see Major Plans & Maps in the Doing Business, Planning and Development of Property section.