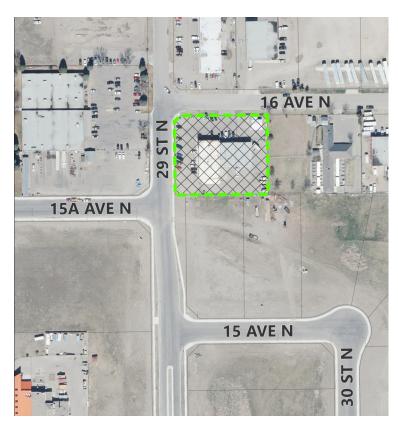

### **BYLAW 6401**

2910 16 Ave. N

# Schedule A PROPOSED LAND USE BYLAW AMENDMENT Bylaw 6401

Amendment Area

**LEGAL:** PLAN CHURCHILL INDUSTRIAL PARK LETHBRIDGE 7710884 BLOCK SIX (6) LOT TWELVE (12) EXCEPTING: THE STREET ON PLAN 7910145

Municipal Address: 2910 16 Ave. N