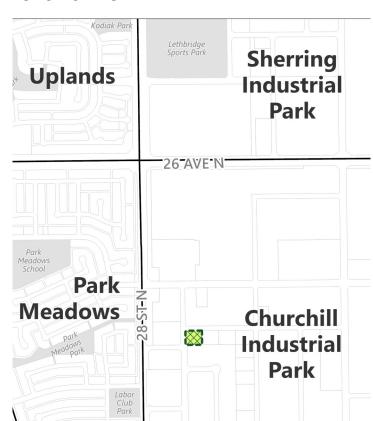

### **BYLAW 6401**

2910 16 Ave. N

# Schedule A PROPOSED LAND USE BYLAW AMENDMENT Bylaw 6401

Amendment Area

**LEGAL:** PLAN CHURCHILL INDUSTRIAL PARK LETHBRIDGE 7710884 BLOCK SIX (6) LOT TWELVE (12) EXCEPTING: THE STREET ON PLAN 7910145

Municipal Address: 2910 16 Ave. N