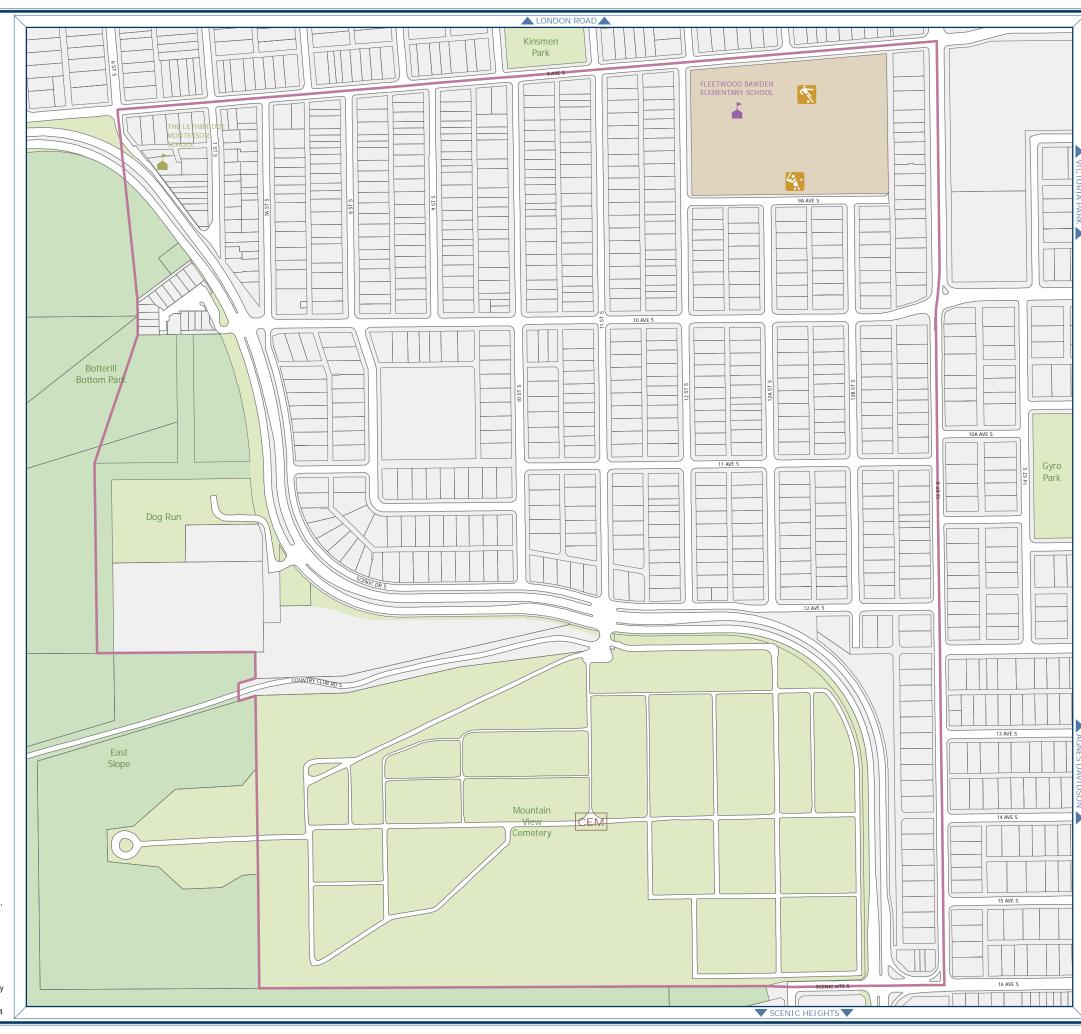

### FLEETWOOD

~ NEIGHBOURHOOD MAP SERIES ~

#### Legend

CEM

Cemetery Golf Course

Hospital

Recycling Station

#### **Aquatic Facilities**

Indoor Pool

Outdoor Pool

#### **Educational Facilities**

Holy Spirit Catholic School Division Lethbridge School District No. 51

Other

#### **Emergency Services**

Lethbridge Fire Department

Lethbridge Regional Police Service

RCMP Lethbridge Detachment

## Greenspace

Bridges

Railway

**Recreational Facilities** 

City Boundary

Lake or River

Ball Diamond

Football Field

Ice Centre

Rugby Pitch

Soccer Pitch

Parcel Boundary

River Valley Parkland

School Grounds

Neighbourhood maps do not correspond to or identify neighbourhoods that are governed by Neighbourhood Redevelopment Plans, Area Structure Plans, Outline Plans, or Comprehensive Plans. To learn more about plans that might be in effect for your neighbourhood, please see Major Plans & Maps in the Doing Business, Planning and Development of Property section.