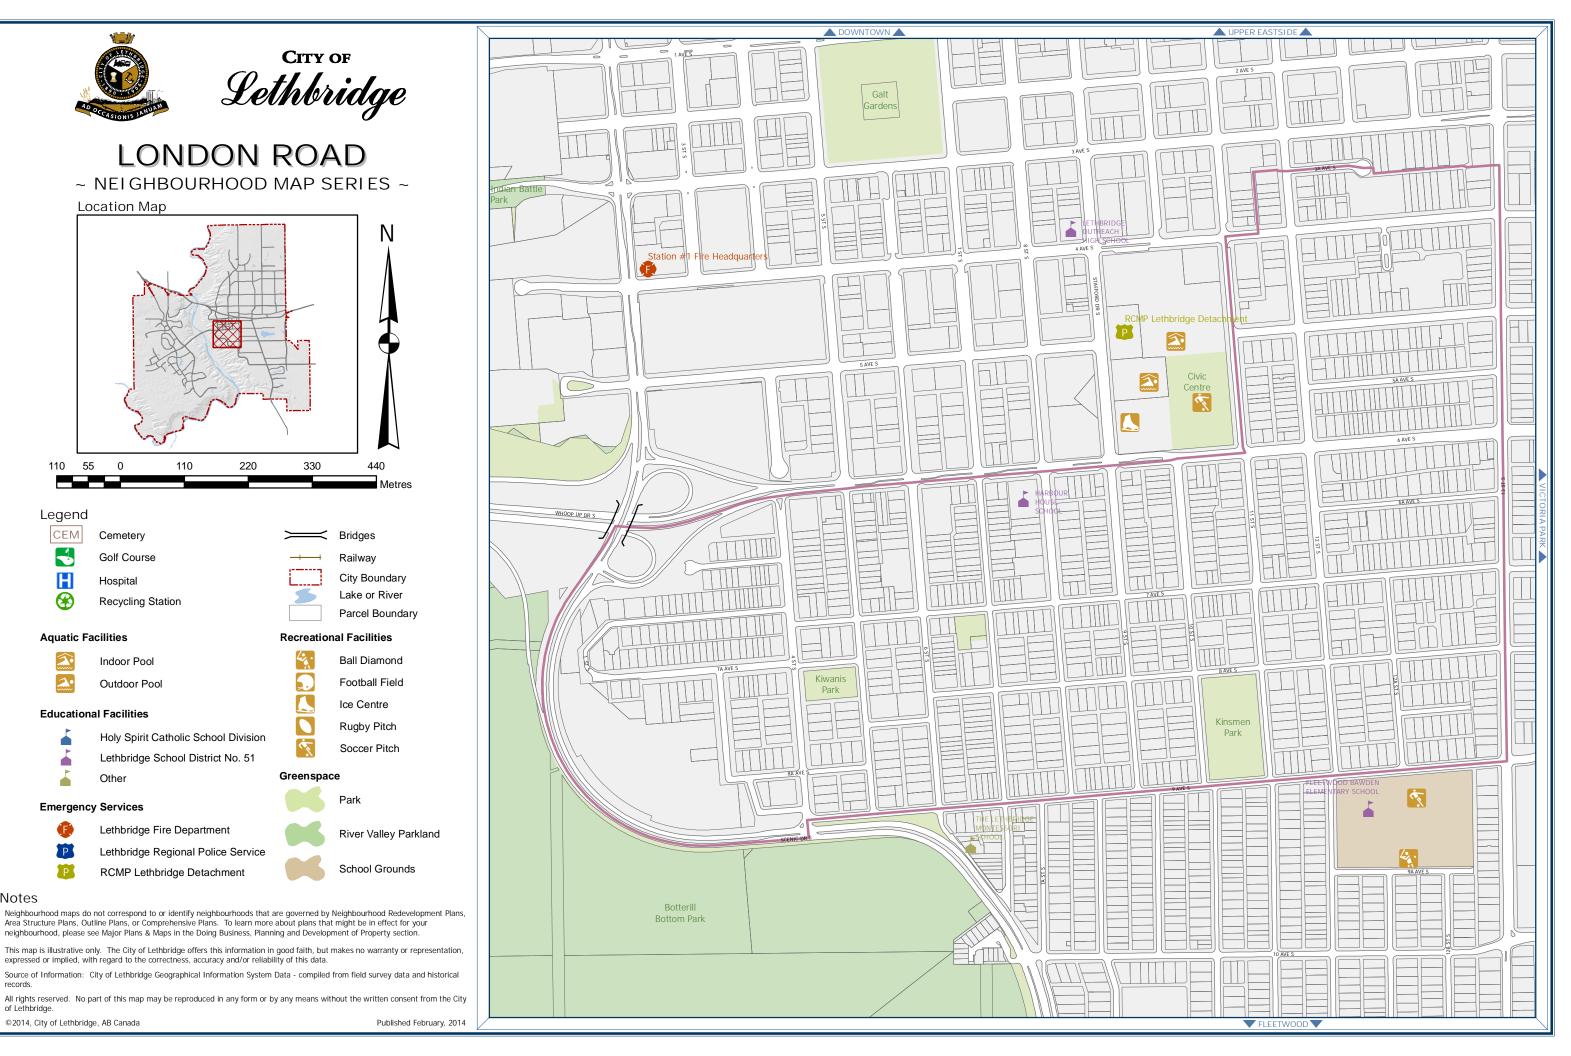

## LONDON ROAD

~ NEIGHBOURHOOD MAP SERIES ~

### Legend

CEM

Cemetery Golf Course

Hospital

Recycling Station

#### **Aquatic Facilities**

Indoor Pool

Outdoor Pool

#### **Educational Facilities**

Holy Spirit Catholic School Division Lethbridge School District No. 51

Other

#### **Emergency Services**

Lethbridge Fire Department

Lethbridge Regional Police Service

RCMP Lethbridge Detachment

## Greenspace

Bridges

Railway

**Recreational Facilities** 

City Boundary

Lake or River

Ball Diamond

Football Field

Ice Centre

Rugby Pitch

Soccer Pitch

Parcel Boundary

River Valley Parkland

School Grounds

Neighbourhood maps do not correspond to or identify neighbourhoods that are governed by Neighbourhood Redevelopment Plans, Area Structure Plans, Outline Plans, or Comprehensive Plans. To learn more about plans that might be in effect for your neighbourhood, please see Major Plans & Maps in the Doing Business, Planning and Development of Property section.