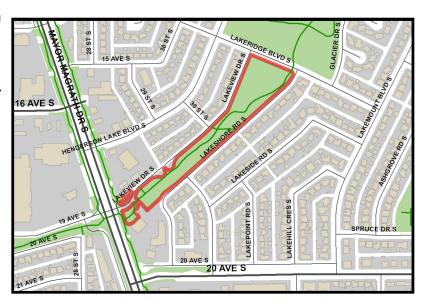

## LAKEVIEW GREEN STRIP SOUTH 3120 Lakeridge Blvd. South

## South Side

This is the southern portion of the Lakeview Green Strip connecting the river valley and coulees and Henderson Lake Park. The green strip is beautifully landscaped with an assortment of young and mature trees and a path that meanders through the strip.