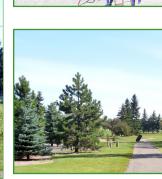

## South Side

This is the southern portion of the Lakeview Green Strip connecting the river valley and coulees and Henderson Lake Park. The green strip is beautifully landscaped with an assortment of young and mature trees and a path that meanders through the strip.

The path is frequented by exercise enthusiasts and is easily accessed by the neighbouring communities.

There is playground in the park that provides opportunity for children to burn off a little extra energy prior to resuming the family walk. The playground features slides and climbing apparatus.