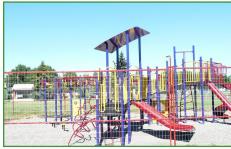

The path is frequented by exercise enthusiasts and is easily accessed by the neighbouring communities.

There is playground in the park that provides opportunity for children to burn off a little extra energy prior to resuming the family walk. The playground features slides and climbing apparatus.