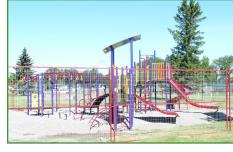

The path is frequented by exercise enthusiasts and is easily accessed by the neighbouring communities.

There is playground in the park that provides opportunity for children to burn off a little extra energy prior to resuming the family walk. The playground features slides and climbing apparatus.