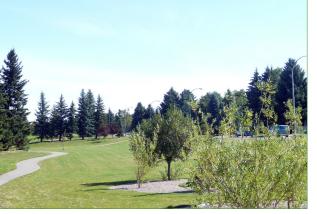

## South Side

This is the southern portion of the Lakeview Green Strip connecting the river valley and coulees and Henderson Lake Park. The green strip is beautifully landscaped with an assortment of young and mature trees and a path that meanders through the strip.

The path is frequented by exercise enthusiasts and is easily accessed by the neighbouring communities.

There is playground in the park that provides opportunity for children to burn off a little extra energy prior to resuming the family walk. The playground features slides and climbing apparatus.