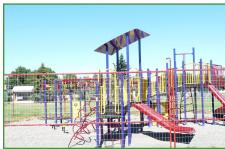

The path is frequented by exercise enthusiasts and is easily accessed by the neighbouring communities.

There is playground in the park that provides opportunity for children to burn off a little extra energy prior to resuming the family walk. The playground features slides and climbing apparatus.