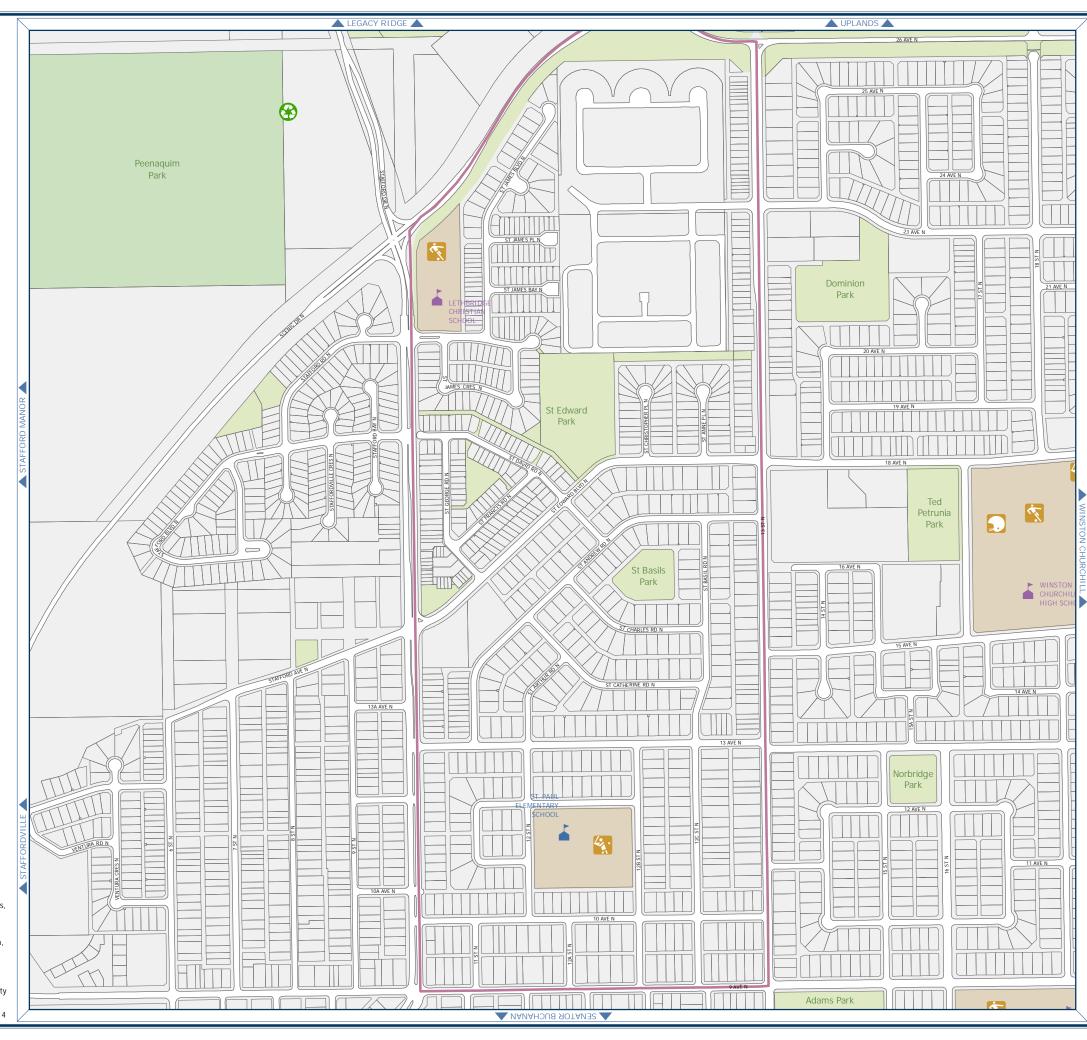

## ST. EDWARDS

~ NEIGHBOURHOOD MAP SERIES ~

## Legend

CEM

Cemetery Golf Course

H

Hospital

Recycling Station

**Aquatic Facilities** 

Indoor Pool

Outdoor Pool

**Educational Facilities** 

Holy Spirit Catholic School Division Lethbridge School District No. 51

Other

**Emergency Services** 

Lethbridge Fire Department

Lethbridge Regional Police Service

RCMP Lethbridge Detachment

Greenspace

Bridges

Railway

**Recreational Facilities** 

City Boundary

Lake or River

Ball Diamond

Football Field

Ice Centre

Rugby Pitch

Soccer Pitch

Parcel Boundary

River Valley Parkland

School Grounds

Neighbourhood maps do not correspond to or identify neighbourhoods that are governed by Neighbourhood Redevelopment Plans, Area Structure Plans, Outline Plans, or Comprehensive Plans. To learn more about plans that might be in effect for your neighbourhood, please see Major Plans & Maps in the Doing Business, Planning and Development of Property section.