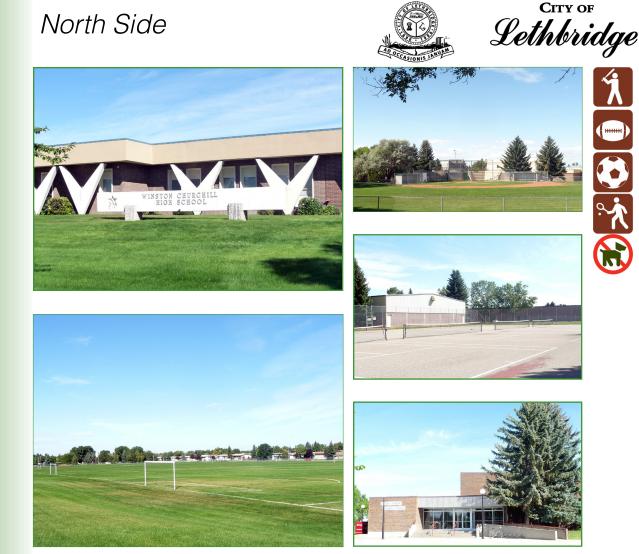

The Winston Churchill School and Development are integrated in a way that you cannot tell where one starts and the other one ends. The school field boasts an adult sized baseball diamond, two football uprights, and two soccer pitches located in the Winston Churchill Developments.

Impromptu play on sports fields is permitted as long as the field isn't in use. Scheduled play on all sports fields must be pre-booked through Recreation and Culture.

The Stan Siwik Family Pool, Tennis Courts, and the Labour Club Ice Centre are also located nearby.

Please note: dogs are not permitted on school or sports fields.

| 18 AVE N | 1 1 1 1 1 1 1 1 1 1 1 1 1 1 1 1 1 1 1 |          | 탄 log | 20 ST N |
|----------|---------------------------------------|----------|-------|---------|
|          | 16 ST N                               |          |       |         |
|          |                                       | 15 AVE N |       |         |
| 14 AVE N |                                       |          |       | 19STN 1 |