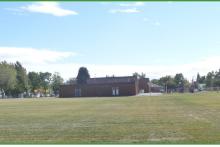

## SENATOR BUCHANAN SCHOOL

The Senator Buchanan School field has many features that are sure to meet almost anyone's recreational needs. Impromptu play on sports fields is permitted as long as the field isn't in use. Scheduled play on all sports fields must be pre-booked through Recreation and Culture. With plenty of open space for impromptu games, a

beach volleyball court, and a basketball court, this school field is perfect for the athletes in your home. There is a large playground featuring slides, climbing apparatus, swings, and seating for mom and dad.