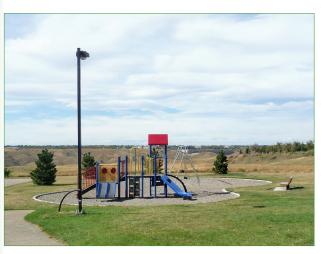

## Lethbridge

Scenic Heights Park boasts a spectacular view of the river valley, the University of Lethbridge, and the Westside. The park, located behind a large apartment complex, butts up against the coulees and is well used. There is a small, lit playground located on site for young children that features slides, climbing apparatus, and seating for parents. For the sports enthusiast there is a large outdoor basketball court perfect for a game of three on three or to perfect your technique, as well as open space for a game of catch. There is access to the river valley from this park and plenty of opportunity to see wildlife. Families,