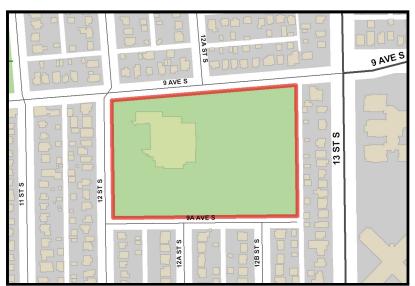

## -LEETWOOD BAWDEN SCHOOL 1222 9 Avenue South

## South Side

Fleetwood Bawden School grounds is comprised of a playground, plenty of open space, two soccer pitches, two baseball diamonds, and a basketball court. The colourful playground features swings, slides, and a number of climbing apparatus as well as seating for parents. Impromptu play on sports fields is permitted as long as the field isn't in use. Scheduled play on all sports fields must be pre-booked through Recreation and Culture.