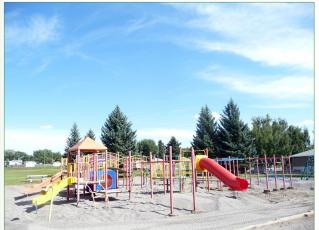

## South Side

Fleetwood Bawden School grounds is comprised of a playground, plenty of open space, two soccer pitches, two baseball diamonds, and a basketball court. The colourful playground features swings, slides, and a number of climbing apparatus as well as seating for parents. Impromptu play on sports fields is permitted as long as the field isn't in use. Scheduled play on all sports fields must be pre-booked through Recreation and Culture.