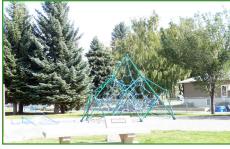

## South Side

Fleetwood Bawden School grounds is comprised of a playground, plenty of open space, two soccer pitches, two baseball diamonds, and a basketball court. The colourful playground features swings, slides, and a number of climbing apparatus as well as seating for parents. Impromptu play on sports fields is permitted as long as the field isn't in use. Scheduled play on all sports fields must be pre-booked through Recreation and Culture.

This school is located in an older neighbourhood and is surrounded by mature

trees. With the wide open views available at this school it is a great spot for parents to bring their little ones to let them run and play.