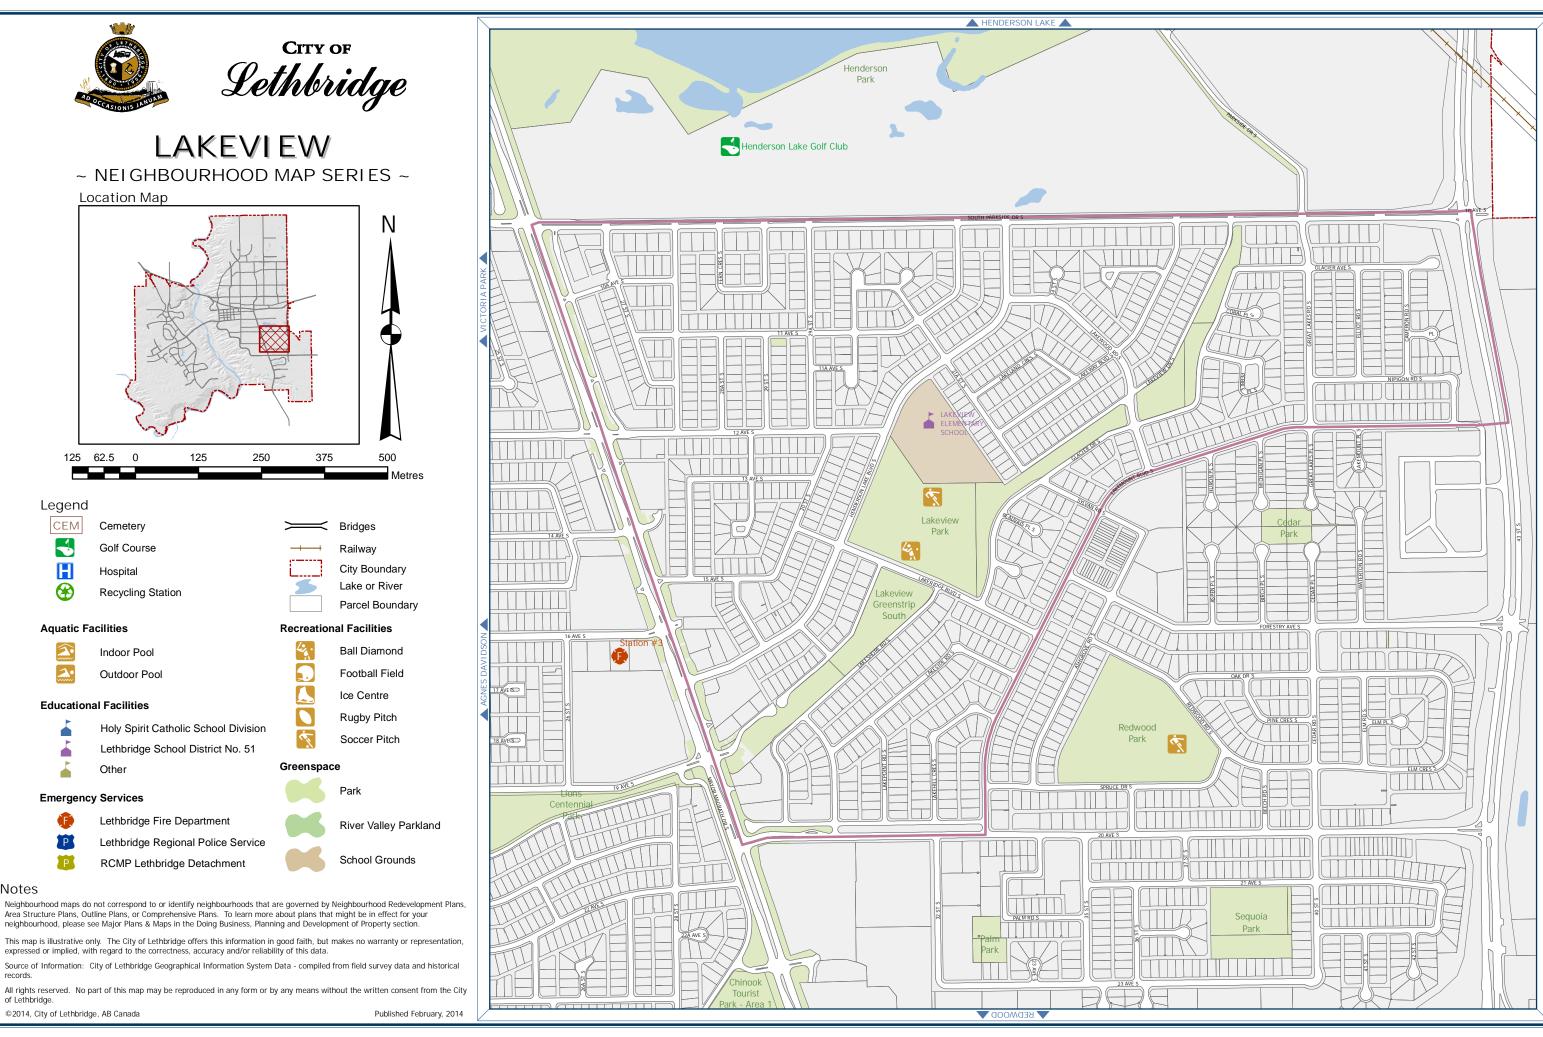

## LAKEVIEW

~ NEIGHBOURHOOD MAP SERIES ~

### Legend

CEM

Cemetery Golf Course

Hospital

Recycling Station

Indoor Pool

Outdoor Pool

#### **Educational Facilities**

Holy Spirit Catholic School Division Lethbridge School District No. 51

Other

### **Emergency Services**

Lethbridge Fire Department

Lethbridge Regional Police Service

RCMP Lethbridge Detachment

## Greenspace

Bridges

Railway

**Recreational Facilities** 

City Boundary

Lake or River

Ball Diamond

Football Field

Ice Centre

Rugby Pitch

Soccer Pitch

Parcel Boundary

River Valley Parkland

School Grounds

Neighbourhood maps do not correspond to or identify neighbourhoods that are governed by Neighbourhood Redevelopment Plans, Area Structure Plans, Outline Plans, or Comprehensive Plans. To learn more about plans that might be in effect for your neighbourhood, please see Major Plans & Maps in the Doing Business, Planning and Development of Property section.