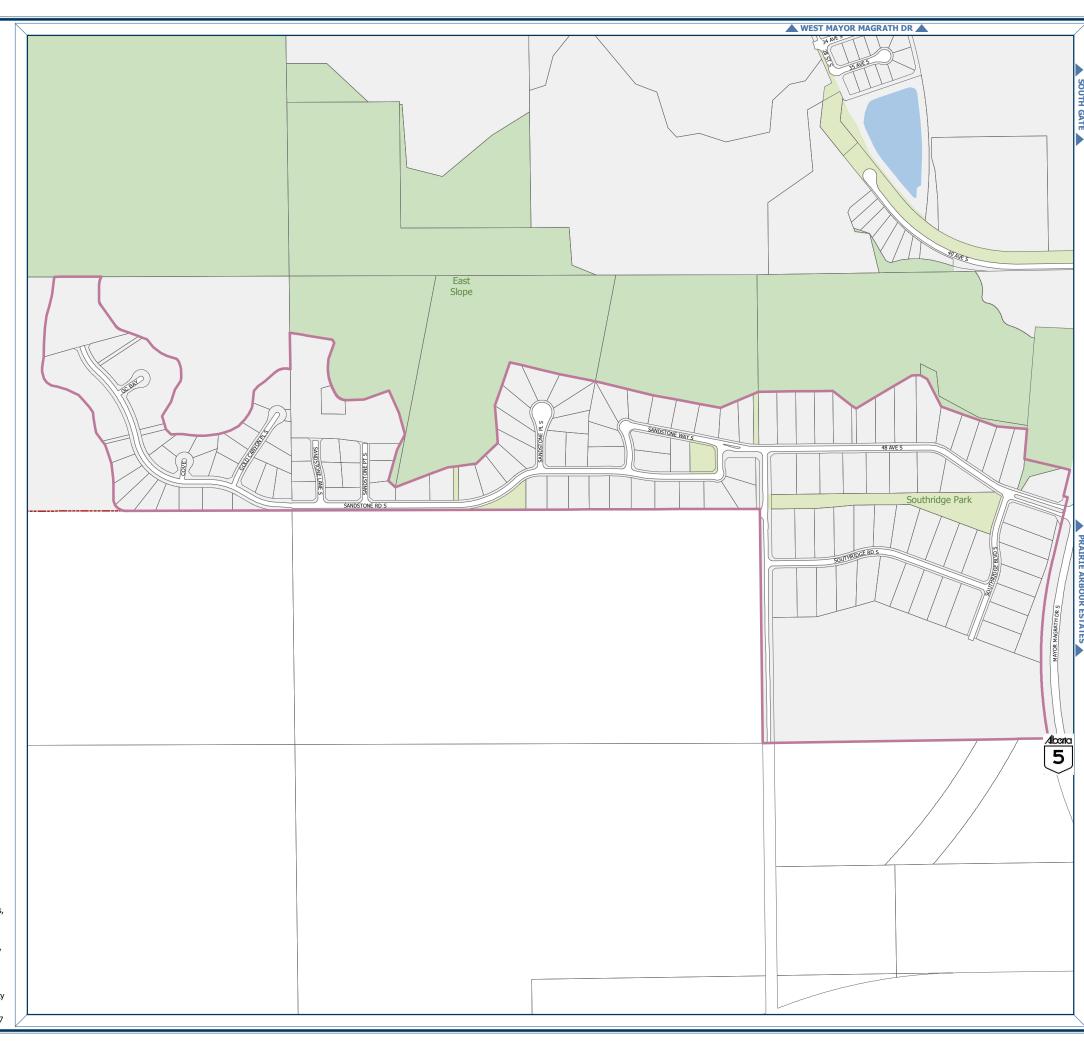

### **SOUTHRIDGE**

#### ~ NEIGHBOURHOOD MAP SERIES ~

#### Legend

Cemetery Golf Course

Hospital

Recycling Station

## **Aquatic Facilities**

Outdoor Pool

#### **Educational Facilities**

Holy Spirit Catholic School Division Lethbridge School District No. 51

Other

#### **Emergency Services**

Lethbridge Fire Department

Lethbridge Regional Police Service

RCMP Lethbridge Detachment

Greenspace

Bridges

Railway City Boundary

**Recreational Facilities** 

Lake or River

Ball Diamond

Football Field

Ice Centre

Rugby Pitch

Soccer Pitch

Parcel Boundary

River Valley Parkland

School Grounds

Neighbourhood maps do not correspond to or identify neighbourhoods that are governed by Neighbourhood Redevelopment Plans, Area Structure Plans, Outline Plans, or Comprehensive Plans. To learn more about plans that might be in effect for your neighbourhood, please see Major Plans & Maps in the Doing Business, Planning and Development of Property section.