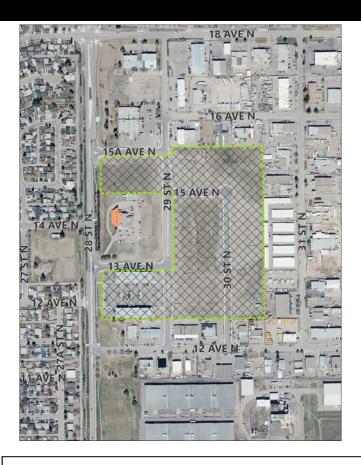

#### **BYLAW 6387**

1240 29 St. N, 1501 28 St. N, 2911 - 3033 15 Ave. N, 1211- 1481 29 St. N & 1212 -1453 30 St. N (Broadcast Business Park).

# Schedule A PROPOSED LAND USE BYLAW AMENDMENT Bylaw 6387

**[]** Amendment Area

**LEGAL:** Plan 1910760 Block 6 Lot 26; Plan 1912231 Block 6 Lot 27; Plan 2011529 Block 6 Lots 28-51

**Municipal Address:** 1240 29 St. N; 1501 28 St. N; 2911 15 Ave. N; 2941 15 Ave. N; 2971 15 Ave. N; 3003 15 Ave. N; 3033 15 Ave. N; 1453 30 St. N; 1393 30 St. N; 1313 30 St. N; 1253 30 St. N; 1213 30 St. N; 1481 29 St. N; 1441 29 St. N; 1401 29 St. N; 1351 29 St. N; 1301 29 St. N; 1271 29 St. N; 1241 29 St. N; 1211 29 St. N; 1212 30 St. N; 1242 30 St. N; 1272 30 St. N; 1302 30 St. N; 1352 30 St. N; 1402 30 St. N.