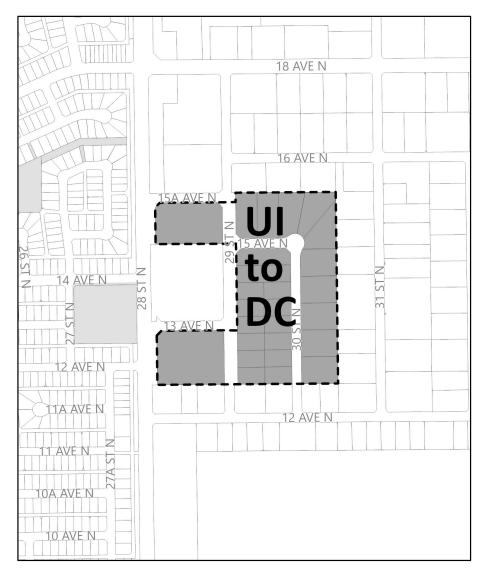

#### **Proposal**

- Amendment to <u>Land Use Bylaw 6300</u> to rezone the parcels listed above.
- From:
  - Urban Innovation (UI)

#### ТΛ:

- Direct Control (DC)
- City of Lethbridge and Concept Investment Partners Ltd.

#### **What Does This Mean?**

- Will replace the existing Urban Innovation (UI) district and the associated Broadcast Business Park Comprehensive Site Plan with a Direct Control (DC) district.
- Will change the land use of a portion of the area that is currently shown as business industrial in the UI district's Comprehensive Site Plan to one that primarily consists of general industrial land uses.
- Will also remove and add a few land uses that are not currently allowable under the business industrial and general industrial areas of the Comprehensive Site Plan (See Attachment 'A' for a detailed list of uses).
- See the attached map for land use details.

**From:** Urban Innovation (UI) **To:** Direct Control (DC)