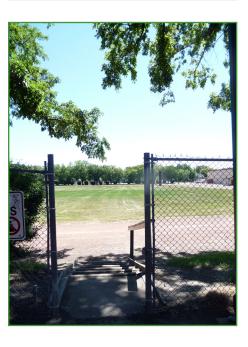

## Lethbridge

For years the Civic Track was home to major track and field and soccer events in Lethbridge. Located adjacent to the YMCA, Civic Ice Centre, and behind the Lethbridge Senior Citizen Organization, the Civic Centre is now primarily used for open green space, the odd track and field related event, and the occasional fitness program.

For the exercise enthusiasts looking to train on a non concrete or asphalt service this track is for you.

This is a great site for a game of ultimate frisbee, pick up soccer or football, and finish off with a picnic.