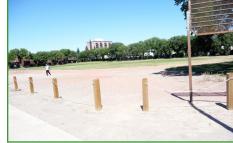

## Lethbridge

For years the Civic Track was home to major track and field and soccer events in Lethbridge. Located adjacent to the YMCA, Civic Ice Centre, and behind the Lethbridge Senior Citizen Organization, the Civic Centre is now primarily used for open green space, the odd track and field related event, and the occasional fitness program.

For the exercise enthusiasts looking to train on a non concrete or asphalt service this track is for you.

This is a great site for a game of ultimate frisbee, pick up soccer or football, and finish off with a picnic.