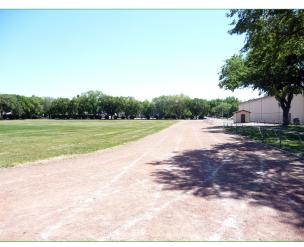

## Lethbridge

For years the Civic Track was home to major track and field and soccer events in Lethbridge. Located adjacent to the YMCA, Civic Ice Centre, and behind the Lethbridge Senior Citizen Organization, the Civic Centre is now primarily used for open green space, the odd track and field related event, and the occasional fitness program.

For the exercise enthusiasts looking to train on a non concrete or asphalt service this track is for you.

This is a great site for a game of ultimate frisbee, pick up soccer or football, and finish off with a picnic.