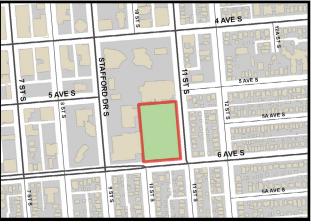

## CIVIC CENTRE Intersection of 6th Avenue & 11th Street

## Lethbridge

For years the Civic Track was home to major track and field and soccer events in Lethbridge. Located adjacent to the YMCA, Civic Ice Centre, and behind the Lethbridge Senior Citizen Organization, the Civic Centre is now primarily used for open green space, the odd track and field related event, and the occasional fitness program.