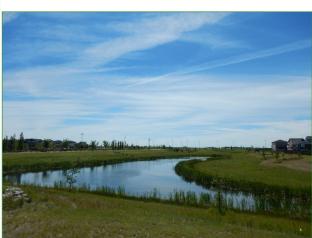

## West Side

Northlander Park completes the Garry Station entrance experience, providing park and neighbourhood patrons a scenic, natural park. Located on the west side of Garry Port, this park boasts a lush, thriving storm pond full of cattails, rushes and sedges and all the wildlife that enjoy the water. Coots, grebes, mallards along with yellow headed blackbirds can always be spotted in the summer months enjoying the water.