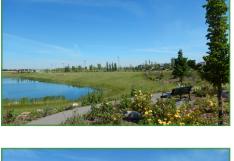

## West Side

Northlander Park completes the Garry Station entrance experience, providing park and neighbourhood patrons a scenic, natural park. Located on the west side of Garry Port, this park boasts a lush, thriving storm pond full of cattails, rushes and sedges and all the wildlife that enjoy the water. Coots, grebes, mallards along with yellow headed blackbirds can always be spotted in the summer months enjoying the water.