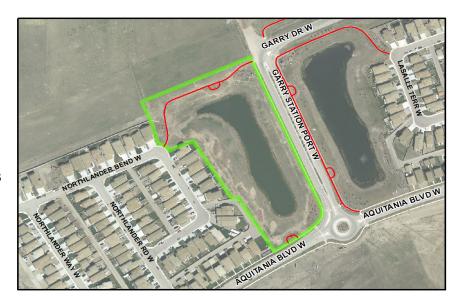

## NORTHLANDER PARK 527 Aquitania Blvd West

## West Side

Northlander Park completes the Garry Station entrance experience, providing park and neighbourhood patrons a scenic, natural park. Located on the west side of Garry Port, this park boasts a lush, thriving storm pond full of cattails, rushes and sedges and all the wildlife that enjoy the water. Coots, grebes, mallards along with yellow headed blackbirds can always be spotted in the summer months enjoying the water.