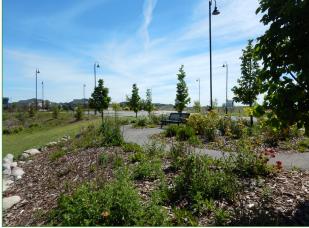

## West Side

Northlander Park completes the Garry Station entrance experience, providing park and neighbourhood patrons a scenic, natural park. Located on the west side of Garry Port, this park boasts a lush, thriving storm pond full of cattails, rushes and sedges and all the wildlife that enjoy the water. Coots, grebes, mallards along with yellow headed blackbirds can always be spotted in the summer months enjoying the water.