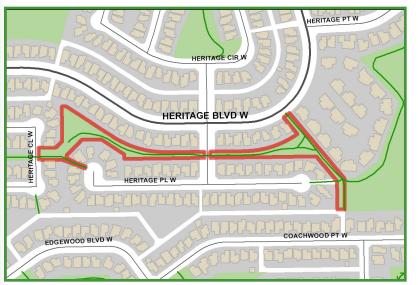

## 6 Heritage Place West & 11 Heritage Place West HERITAGE PLACE PARK EAST & WEST

## West Side

Heritage Place Park East, West and Heritage Close form a long linear park that can be accessed from 6 Heritage Place West or 11 Heritage Place West.

This park is used primarily as a travel corridor linking the Heritage Community. However, for the exercise enthusiast. this is a great detour from a regular route featuring a paved path, trees, and some green space.