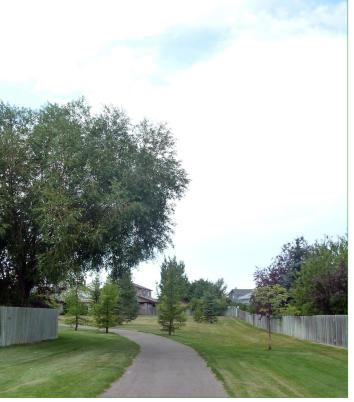

## West Side

Heritage Place Park East, West and Heritage Close form a long linear park that can be accessed from 6 Heritage Place West or 11 Heritage Place West.

This park is used primarily as a travel corridor linking the Heritage Community. However, for the exercise enthusiast. this is a great detour from a regular route featuring a paved path, trees, and some green space.

For those looking for a place to toss a ball around this park will also work (provided your fairly accurate with your throws).

Families may find this park a great spot for making snowmen or snow angels in the winter.