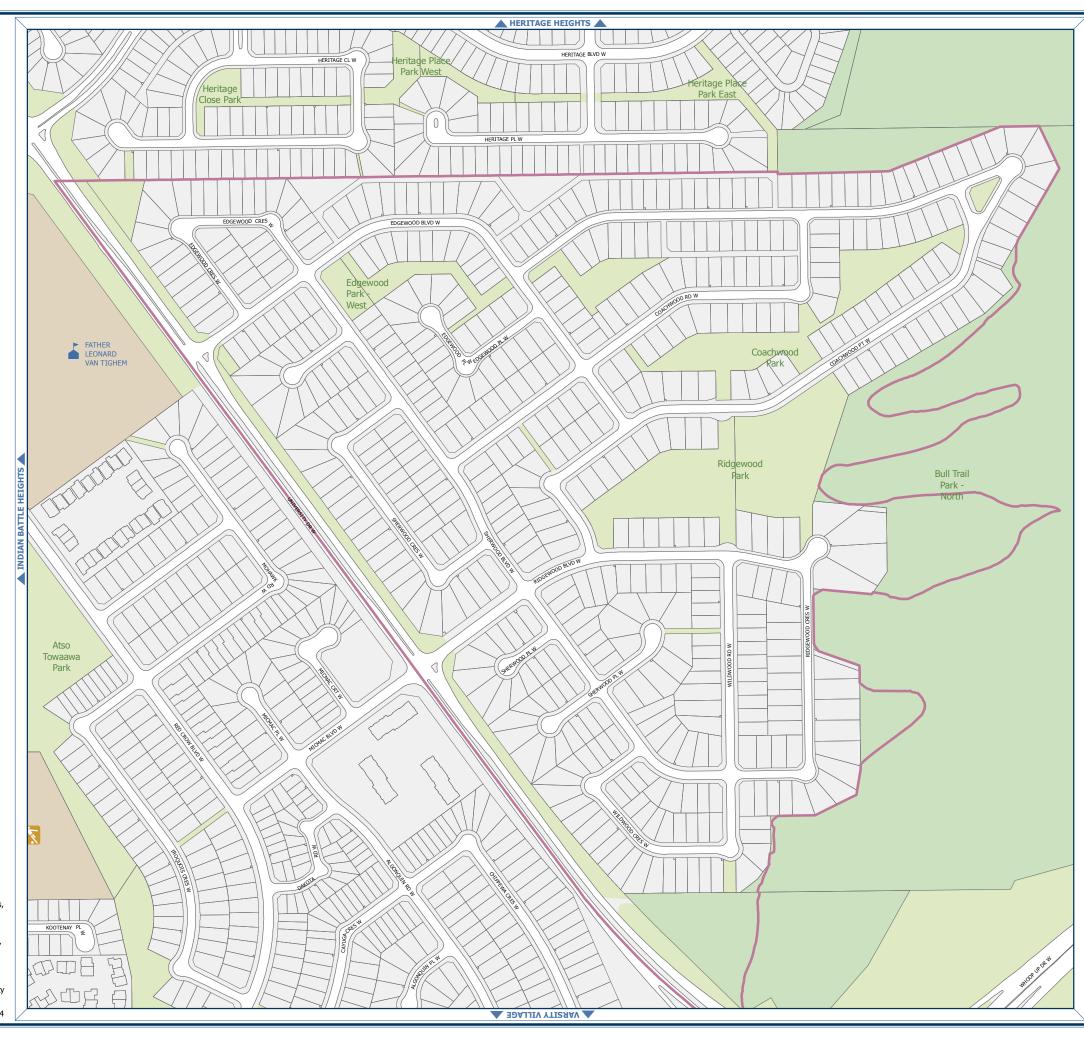

### **RIDGEWOOD HEIGHTS**

~ NEIGHBOURHOOD MAP SERIES ~

# **Location Map**

150

225

300

Bridges

Railway

**Recreational Facilities** 

City Boundary

Lake or River

Ball Diamond

Football Field

Ice Centre

Rugby Pitch

Soccer Pitch

Parcel Boundary

### Legend

CEM

75 37.5 0

Cemetery Golf Course

H

Hospital

Recycling Station

**Aquatic Facilities** 

Indoor Pool

Outdoor Pool

**Educational Facilities** 

Holy Spirit Catholic School Division Lethbridge School District No. 51

Other

**Emergency Services** 

Lethbridge Fire Department

Lethbridge Regional Police Service

RCMP Lethbridge Detachment

Greenspace

River Valley Parkland

School Grounds