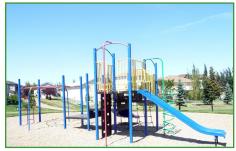

There is a playground in the park feature climbing apparatus, slide, and swings. For those looking to burn of a little extra energy there is plenty of open space for a game of tag, touch football, frisbee, or maybe fly a kite.