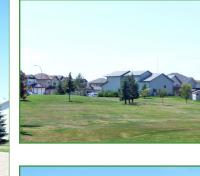

## Lethbridge

Squamish Park is a little park that sits on a knoll overlooking the neighbourhood. The trail system through this park is nice and wide making it ideal for exercise enthusiasts or parents with strollers. The system also connects the park to the rest of the neighbourhood.