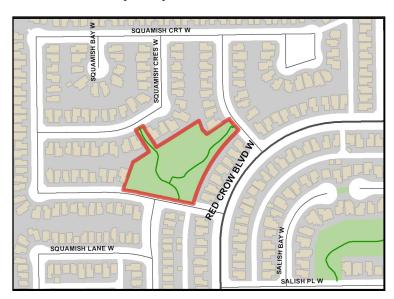

## SQUAMISH PARK 6 Squamish Court West

## Lethbridge

Squamish Park is a little park that sits on a knoll overlooking the neighbourhood. The trail system through this park is nice and wide making it ideal for exercise enthusiasts or parents with strollers. The system also connects the park to the rest of the neighbourhood.