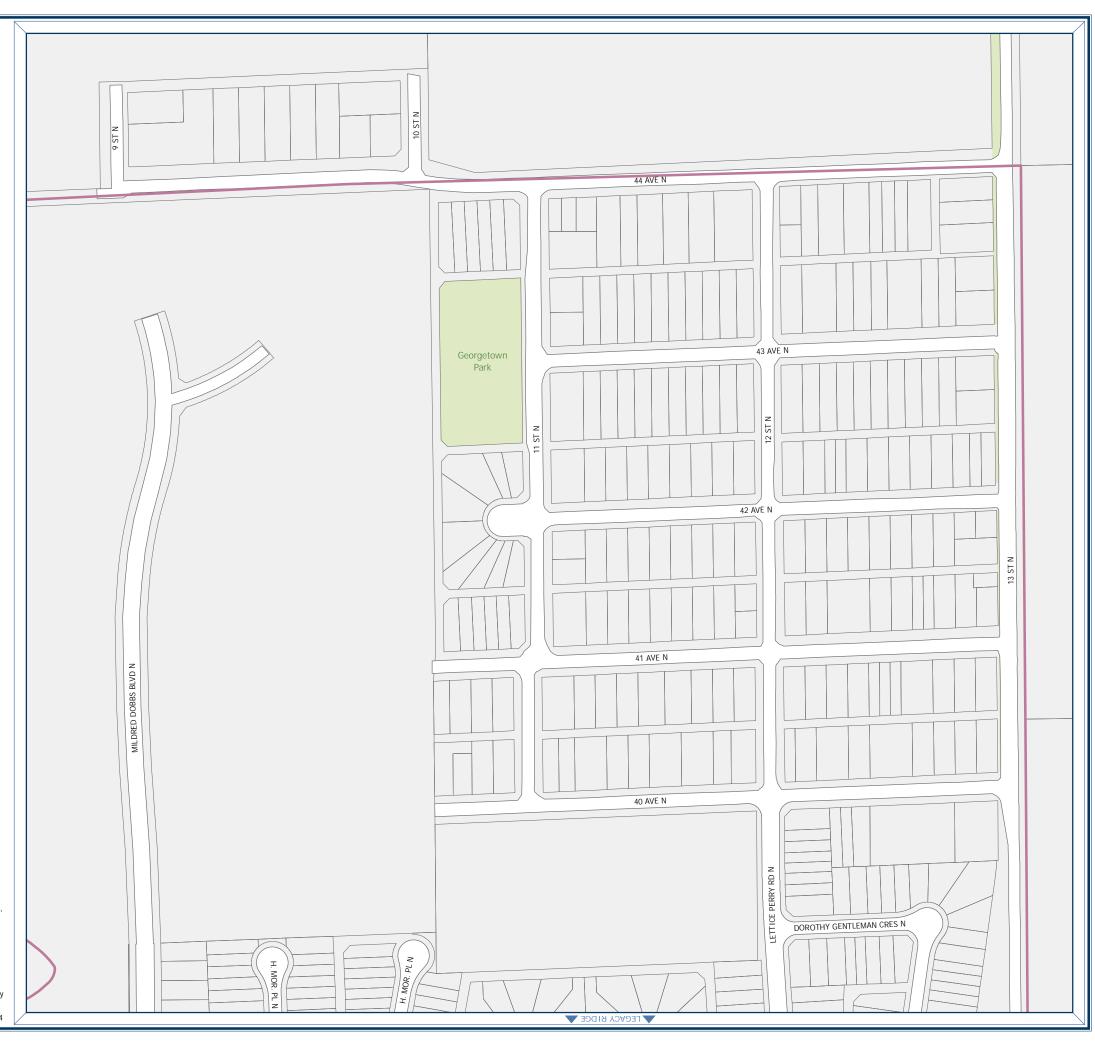

## **HARDIEVILLE**

~ NEIGHBOURHOOD MAP SERIES ~

### Legend

CEM

Cemetery Golf Course

H

Hospital

Recycling Station

#### **Aquatic Facilities**

Indoor Pool

Outdoor Pool

#### **Educational Facilities**

Holy Spirit Catholic School Division Lethbridge School District No. 51

Other

### **Emergency Services**

Lethbridge Fire Department

Lethbridge Regional Police Service

RCMP Lethbridge Detachment

Greenspace

Park

Bridges

Railway

**Recreational Facilities** 

City Boundary

Lake or River

Ball Diamond

Football Field

Ice Centre

Rugby Pitch

Soccer Pitch

Parcel Boundary

River Valley Parkland

School Grounds

Neighbourhood maps do not correspond to or identify neighbourhoods that are governed by Neighbourhood Redevelopment Plans, Area Structure Plans, Outline Plans, or Comprehensive Plans. To learn more about plans that might be in effect for your neighbourhood, please see Major Plans & Maps in the Doing Business, Planning and Development of Property section.