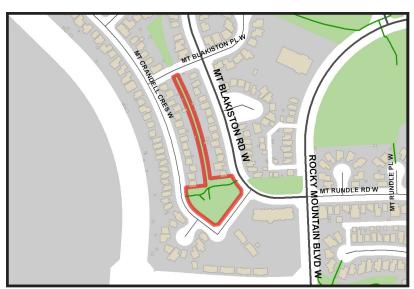

## MOUNT CRANDELL PARK 290 Mount Crandell Crescent West

## West Side















Mount Crandell Park is a sweet pocket park that is a neighbourhood favorite. A shale trail leads to a great little playground and there's a green space with numerous mature trees for little ones to run around, play hide and seek and burn off some energy.

The playground features swings, slides, and exciting climbing structures sure to excite the imagination. The open space is perfect for a game of tag or tossing a ball around with the kids. The shale pathway provides a scenic route

for regular exercise enthusiasts or anyone out to explore the neighbourhood.

There is ample street parking all around the park making it a great destination for families looking for some variety in their park activities.



For more information contact Parks at 403.320.3076 or parks@lethbridge.ca