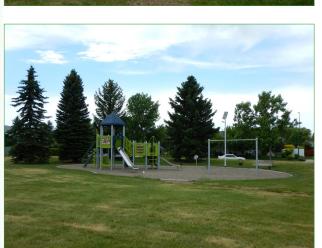

The playground features swings, slides, and exciting climbing structures sure to excite the imagination. The open space is perfect for a game of tag or tossing a ball around with the kids. The shale pathway provides a scenic route