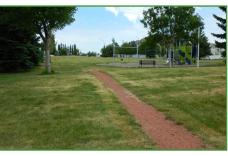

## West Side

Mount Crandell Park is a sweet pocket park that is a neighbourhood favorite. A shale trail leads to a great little playground and there's a green space with numerous mature trees for little ones to run around, play hide and seek and burn off some energy.

The playground features swings, slides, and exciting climbing structures sure to excite the imagination. The open space is perfect for a game of tag or tossing a ball around with the kids. The shale pathway provides a scenic route

for regular exercise enthusiasts or anyone out to explore the neighbourhood.

There is ample street parking all around the park making it a great destination for families looking for some variety in their park activities.