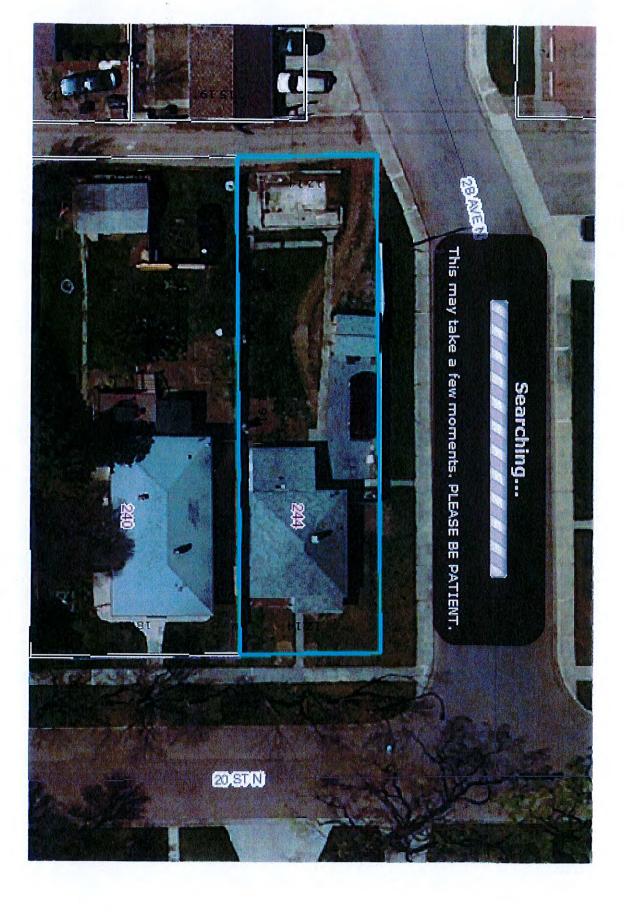

#### RE: NOTICE OF HEARING - SUBDIVISION AND DEVELOPMENT APPEAL BOARD

An appeal has been filed on the approval of the Development Officer to construct a Detached Garage with Secondary Suite at 244 20 Street North, Development Permit DEV10184.

# PRESENTATIONS:

2.1 5:00 p.m.

**SDAB No. 2018-03** 

APPEAL OF DEVELOPMENT PERMIT 10184

Appellants: Jeremy and Brennae Smith

Jill and Andy Smith Darlene McLean

Address: 244 20 Street North

To construct a Detached Garage with Secondary Suite, New

Land Use District: R-L (W) (Low Density Residential - Westminster)