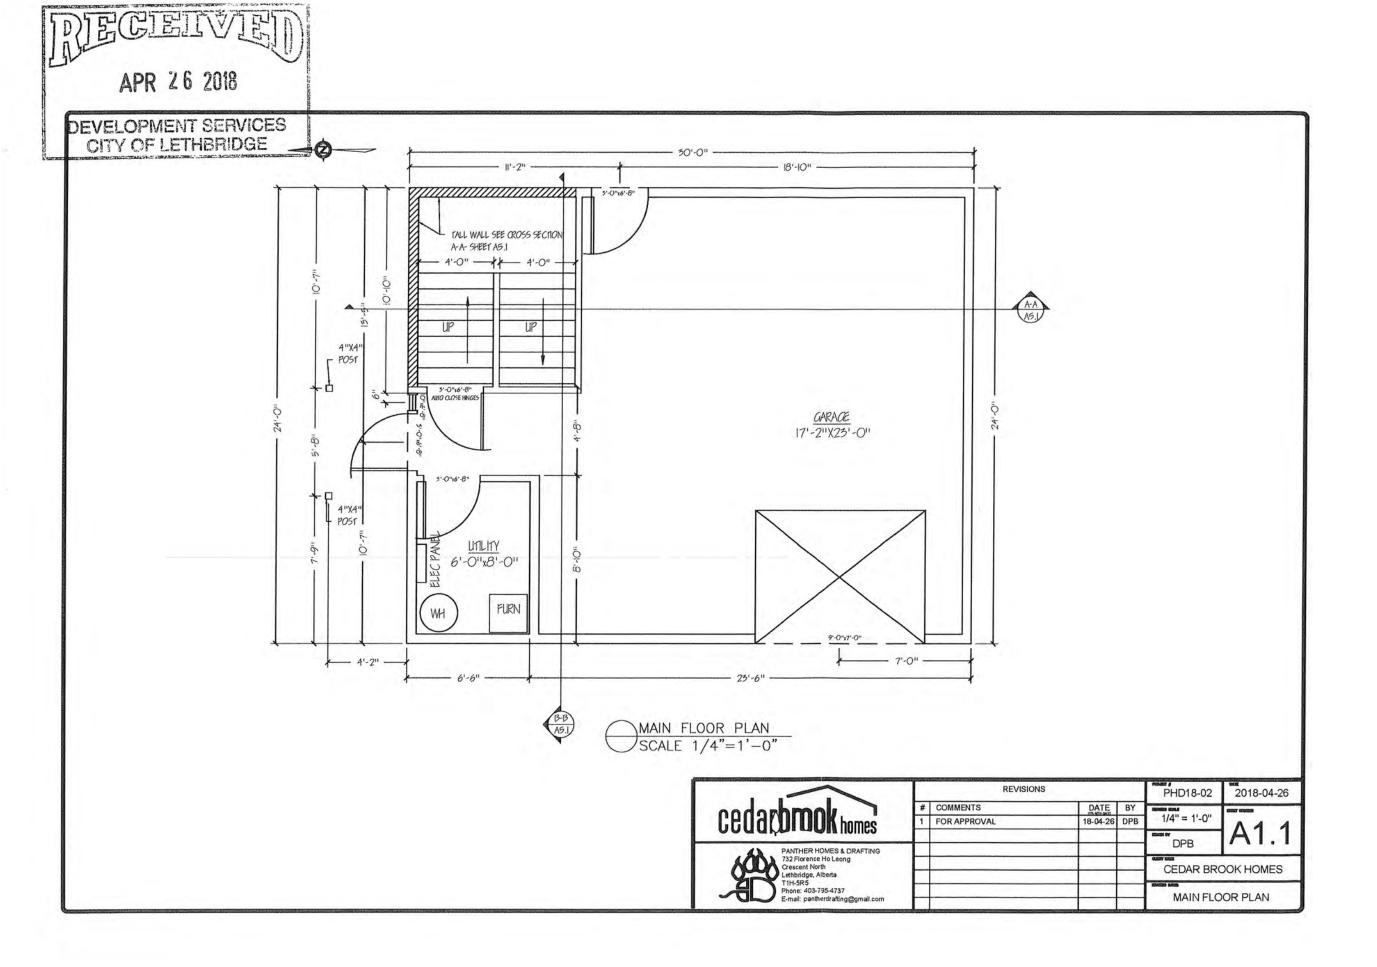

### PERMIT NO. **DEV10184**

**DEVELOPMENT PERMIT** 

244 20 ST N District: R-L(W) Address:

Phone: 403-315-3191

4001 SUNDANCE RD COALHURST AB TOL 0V2 Address:

Development Proposed To construct a detached garage with secondary suite above. The three required off-street

parking stalls will be provided.

**District** ACCESSORY BUILDINGS - RES

904C;B:15

OLIVIER, WES

**Land Use** ACCESSORY BUILDING - PERMITTED

SECONDARY SUITE, NEW - DISCRETIONARY

- 1. The accessory building with secondary suite shall be developed in accordance with the plans submitted April 26, 2018. Any changes to these plans requires the approval of the Development Officer.
- 2. A minimum of three off-street parking stalls (2 for the single detached dwelling and 1 for the secondary suite) shall be provided and maintained at all times.
- 3. The exterior appearance of the accessory building shall be in accordance with the plans submitted April 26, 2018 to the satisfaction of the Development Officer.