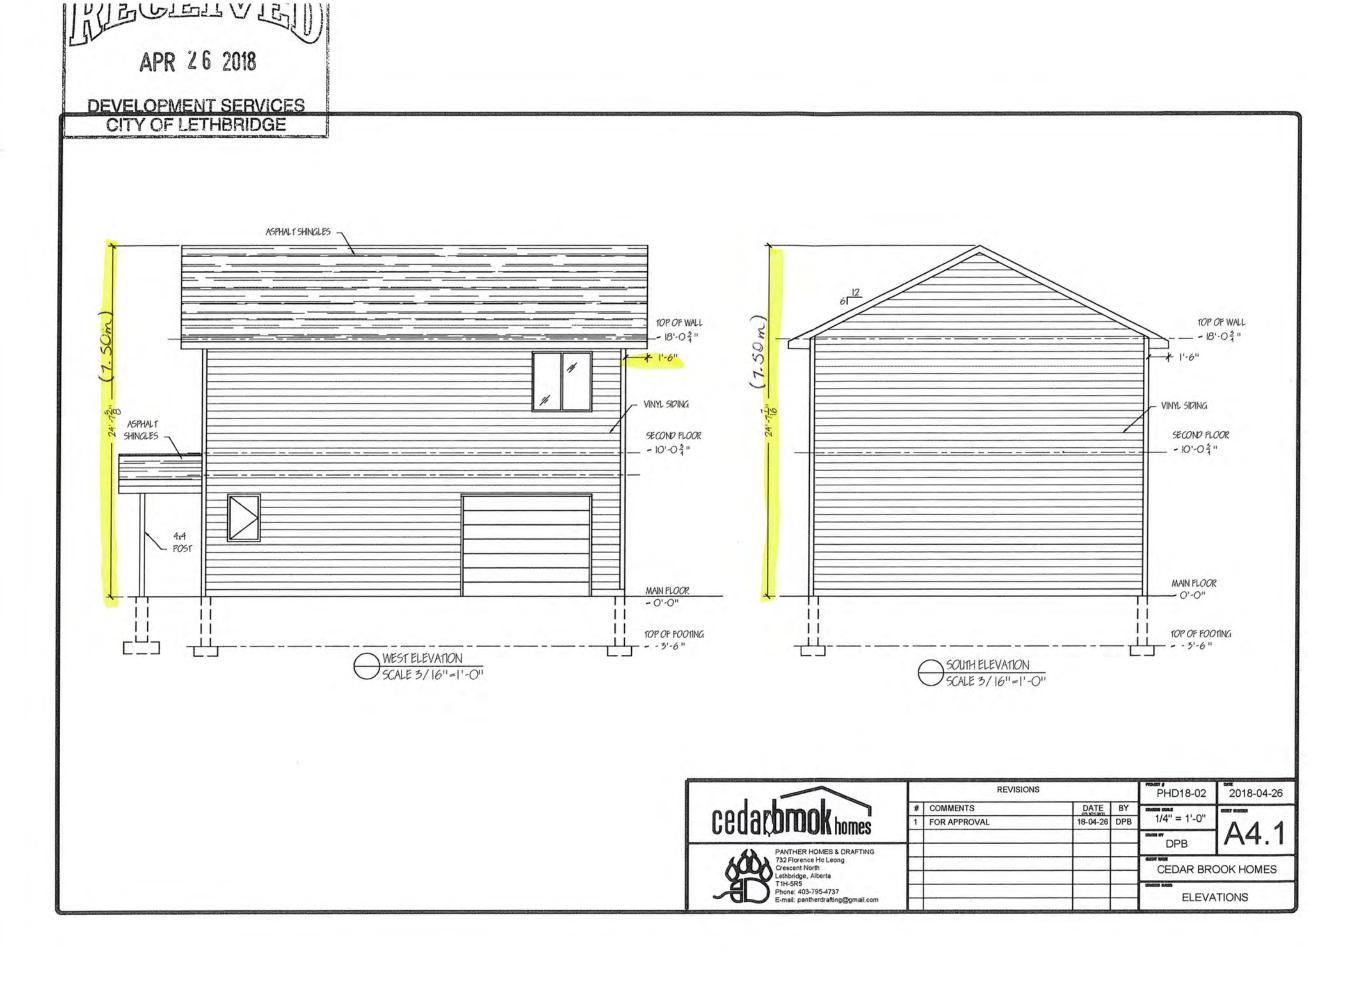

- 1. The accessory building with secondary suite shall be developed in accordance with the plans submitted April 26, 2018. Any changes to these plans requires the approval of the Development Officer.
- 2. A minimum of three off-street parking stalls (2 for the single detached dwelling and 1 for the secondary suite) shall be provided and maintained at all times.
- 3. The exterior appearance of the accessory building shall be in accordance with the plans submitted April 26, 2018 to the satisfaction of the Development Officer.