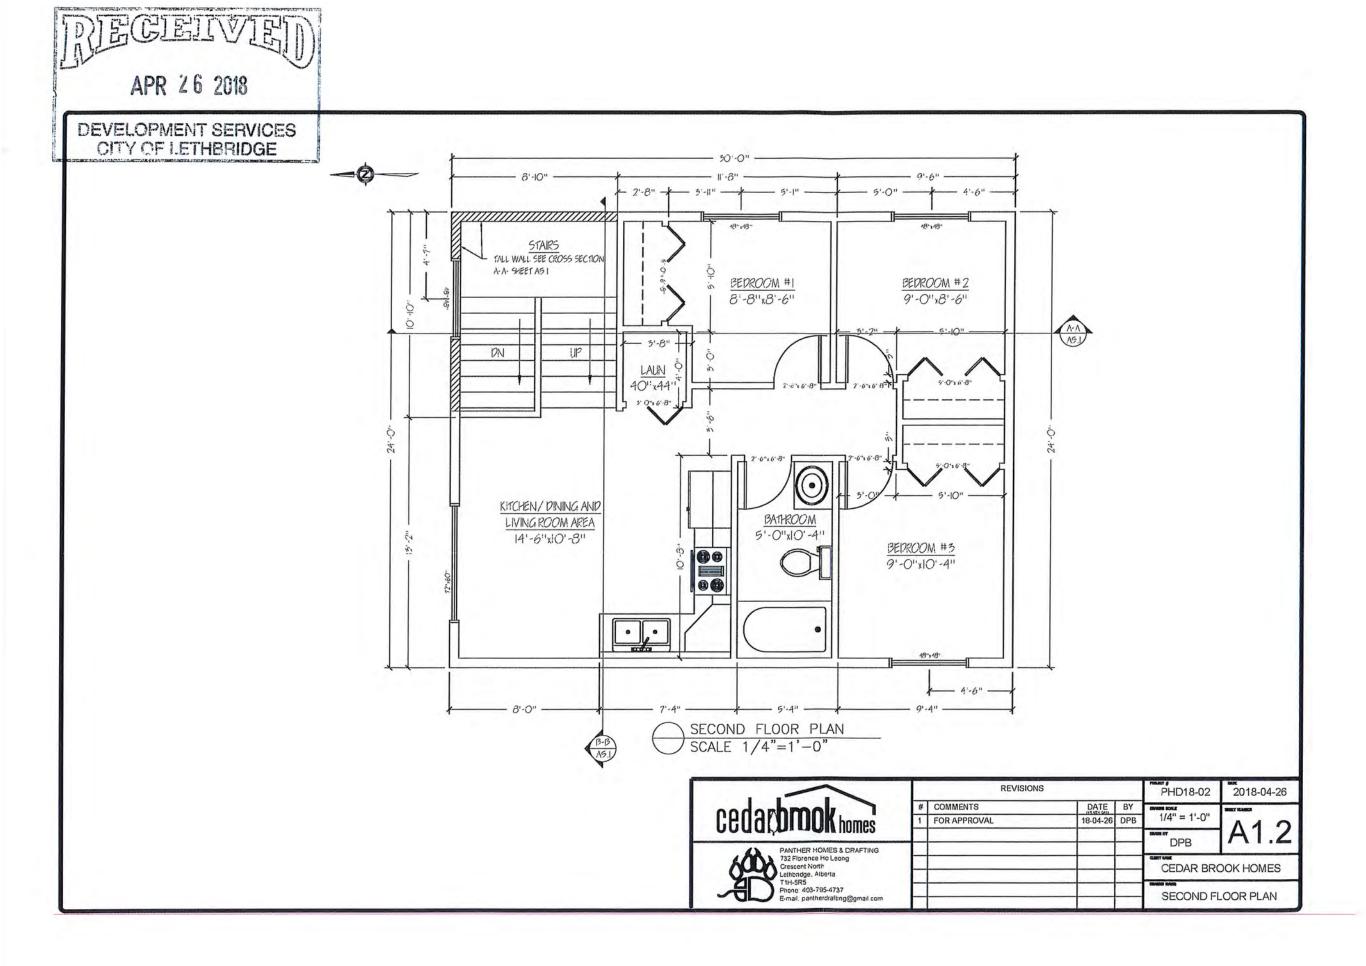

- 1. The accessory building with secondary suite shall be developed in accordance with the plans submitted April 26, 2018. Any changes to these plans requires the approval of the Development Officer.
- 2. A minimum of three off-street parking stalls (2 for the single detached dwelling and 1 for the secondary suite) shall be provided and maintained at all times.
- 3. The exterior appearance of the accessory building shall be in accordance with the plans submitted April 26, 2018 to the satisfaction of the Development Officer.