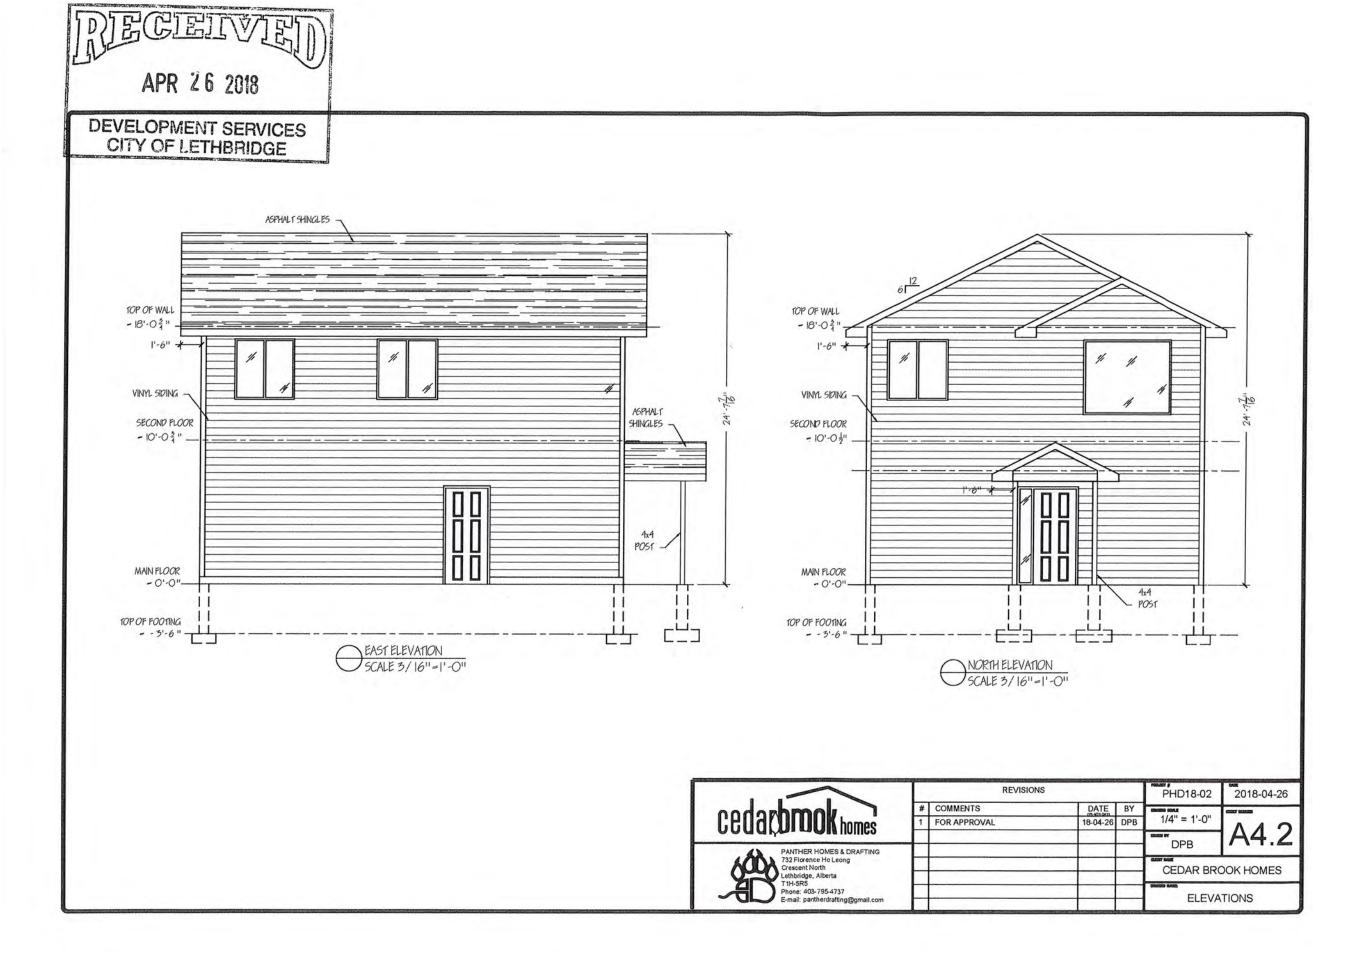

- 1. The accessory building with secondary suite shall be developed in accordance with the plans submitted April 26, 2018. Any changes to these plans requires the approval of the Development Officer.
- 2. A minimum of three off-street parking stalls (2 for the single detached dwelling and 1 for the secondary suite) shall be provided and maintained at all times.
- 3. The exterior appearance of the accessory building shall be in accordance with the plans submitted April 26, 2018 to the satisfaction of the Development Officer.