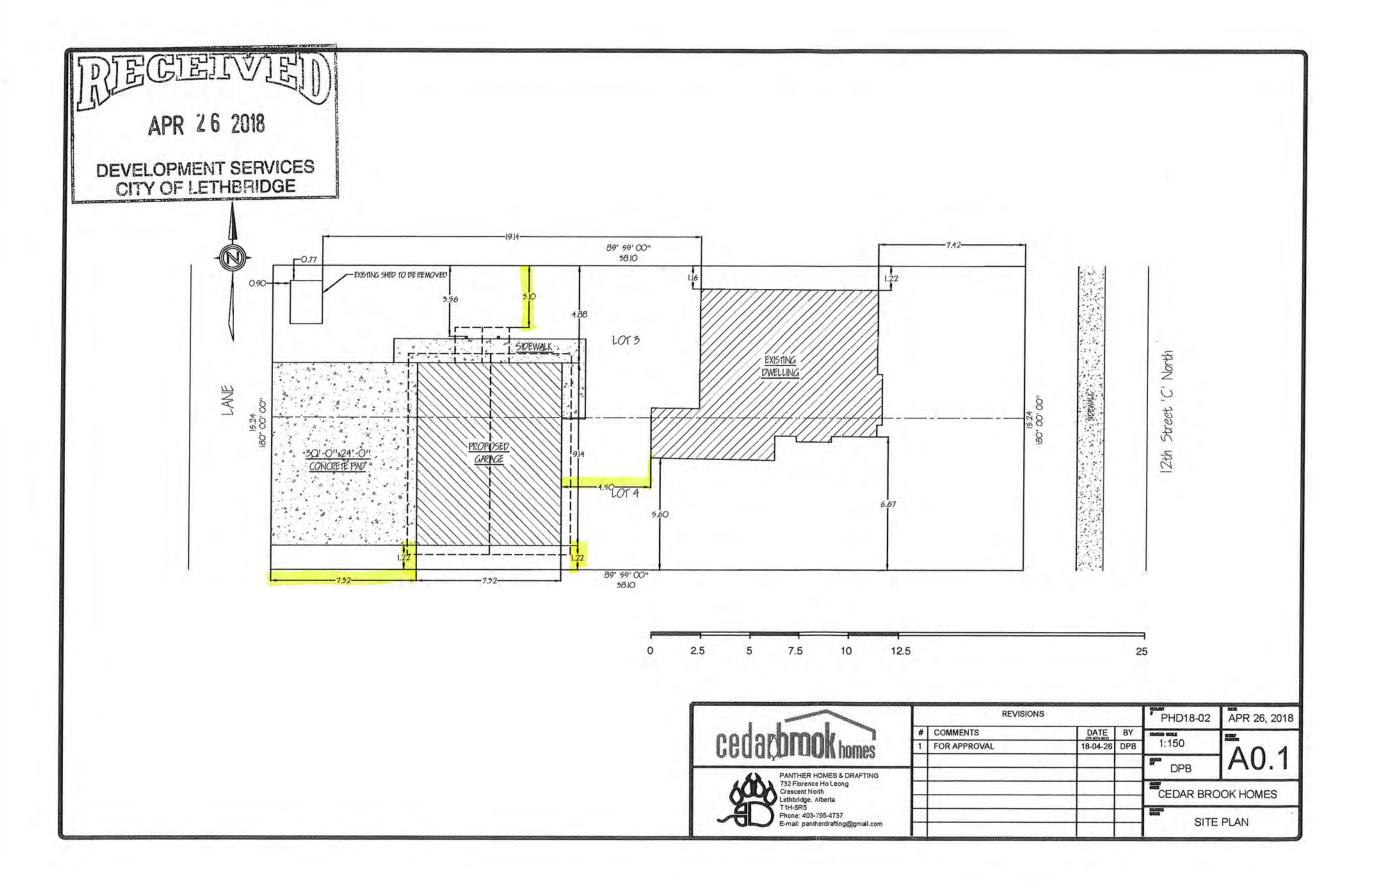

### PERMIT NO. **DEV10184**

**DEVELOPMENT PERMIT** 

244 20 ST N District: R-L(W) Address:

Phone: 403-315-3191

4001 SUNDANCE RD COALHURST AB TOL 0V2 Address:

Development Proposed To construct a detached garage with secondary suite above. The three required off-street

parking stalls will be provided.

**District** ACCESSORY BUILDINGS - RES

904C;B:15

OLIVIER, WES

**Land Use** ACCESSORY BUILDING - PERMITTED

SECONDARY SUITE, NEW - DISCRETIONARY

- 1. The accessory building with secondary suite shall be developed in accordance with the plans submitted April 26, 2018. Any changes to these plans requires the approval of the Development Officer.
- 2. A minimum of three off-street parking stalls (2 for the single detached dwelling and 1 for the secondary suite) shall be provided and maintained at all times.
- 3. The exterior appearance of the accessory building shall be in accordance with the plans submitted April 26, 2018 to the satisfaction of the Development Officer.