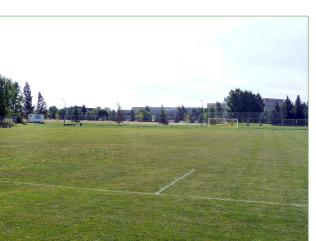

## South Side

The Lethbridge Soccer Complex is linked to the Indoor Soccer Centre and consists of one regulation sized soccer pitch. This field is home to varieties of league play and is not available for drop in sports (for more information on booking this field contact the Lethbridge Soccer Centre). From Spring to Fall the field is used both for play and also for soccer camps, coaching clinics, and tryouts.

For spectators and parents alike there is a berm located on the west end of

the field for people to relax out of the wind and enjoy the soccer matches.

For those needing a snack, during game and tournament play, there is also a small trailer concession on site.