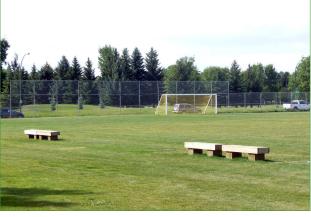

## South Side

The Lethbridge Soccer Complex is linked to the Indoor Soccer Centre and consists of one regulation sized soccer pitch. This field is home to varieties of league play and is not available for drop in sports (for more information on booking this field contact the Lethbridge Soccer Centre). From Spring to Fall the field is used both for play and also for soccer camps, coaching clinics, and tryouts.