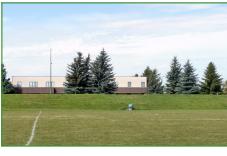

## South Side

The Lethbridge Soccer Complex is linked to the Indoor Soccer Centre and consists of one regulation sized soccer pitch. This field is home to varieties of league play and is not available for drop in sports (for more information on booking this field contact the Lethbridge Soccer Centre). From Spring to Fall the field is used both for play and also for soccer camps, coaching clinics, and tryouts.

For spectators and parents alike there is a berm located on the west end of

the field for people to relax out of the wind and enjoy the soccer matches.

For those needing a snack, during game and tournament play, there is also a small trailer concession on site.