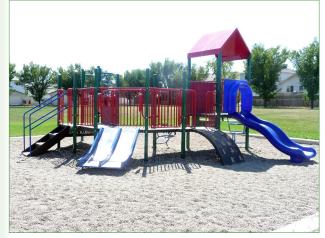

## Lethbridge

Willow Pointe Park is a bright open park with enough room for young children to run and play and a small colourful playground.

The playground is comprised of slides and climbing apparatus making it ideal for younger children. There is seating located near the playground so parents can relax while their little ones play.