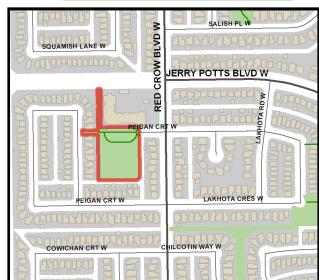

## WILLOW POINTE PARK 19 Peigan Court West



## Lethbridge













Willow Pointe Park is a bright open park with enough room for young children to run and play and a small colourful playground.

The playground is comprised of slides and climbing apparatus making it ideal for younger children. There is seating located near the playground so parents can relax while their little ones play.

There is a walking trail that provides linkages to the neighbourhood and makes a great scenic detour for those out for fresh air or for their regular exercise.

This is a fairly quiet park and perfect for parents wanting a quiet afternoon of play with their little ones.