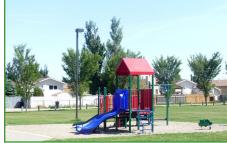

## Lethbridge

Willow Pointe Park is a bright open park with enough room for young children to run and play and a small colourful playground.

The playground is comprised of slides and climbing apparatus making it ideal for younger children. There is seating located near the playground so parents can relax while their little ones play.