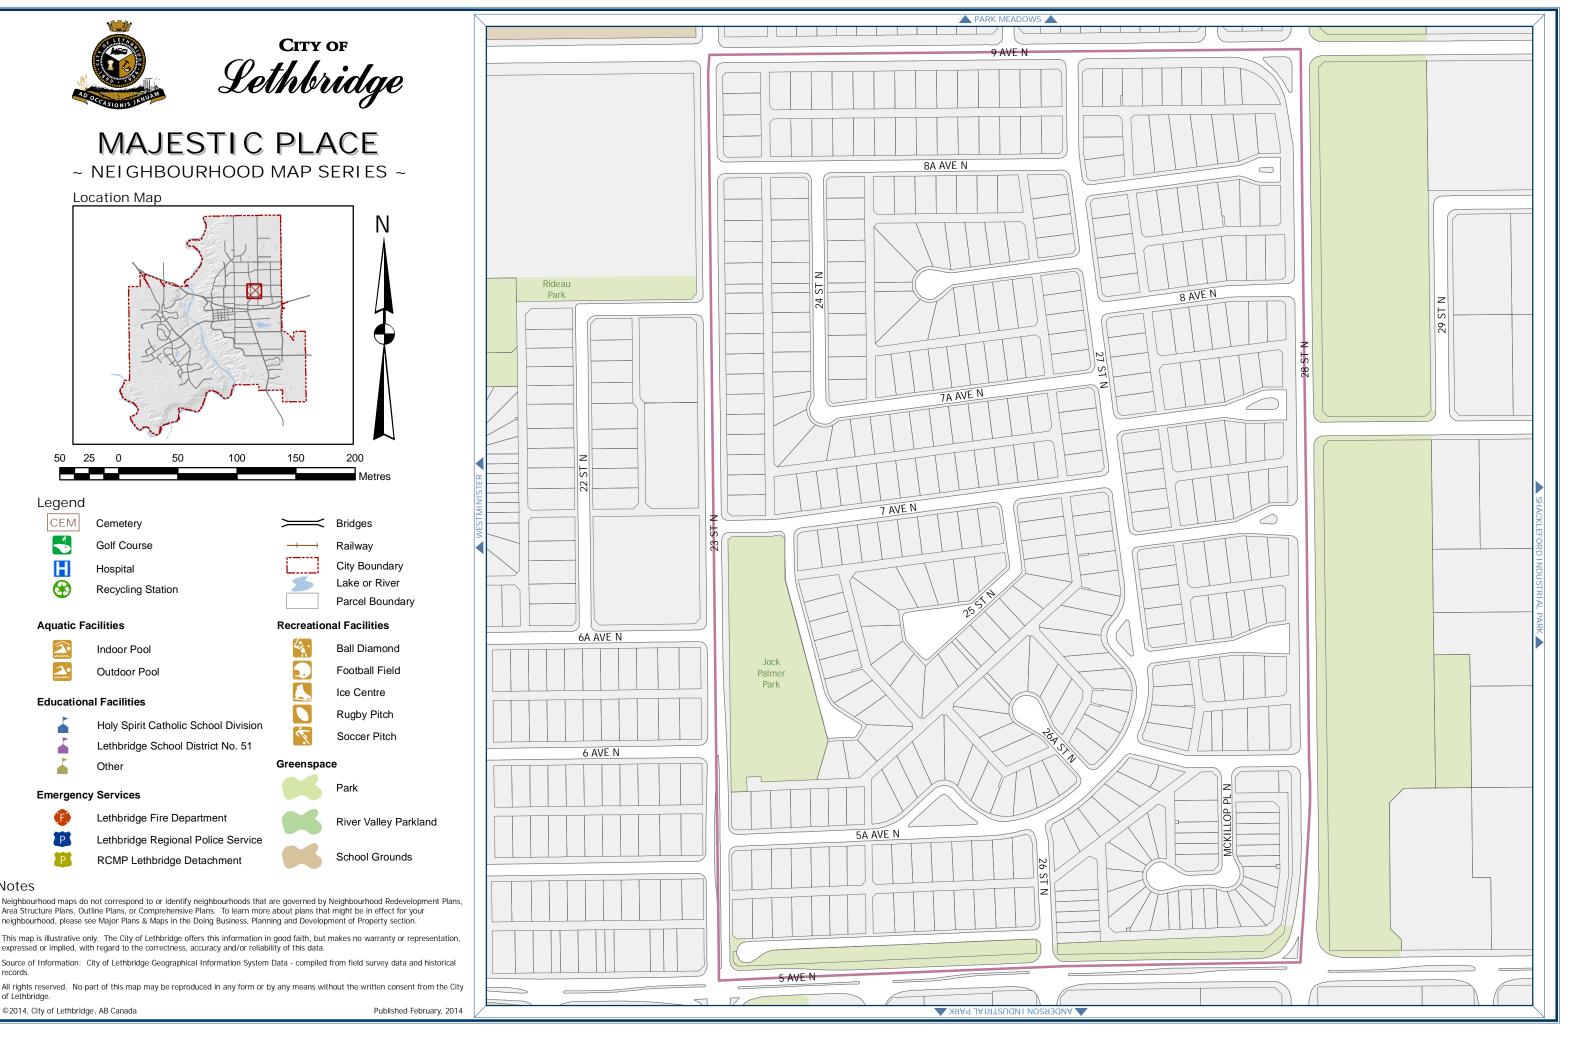

# MAJESTIC PLACE

~ NEIGHBOURHOOD MAP SERIES ~

## Legend

CEM

Cemetery Golf Course

Hospital

Recycling Station

Indoor Pool

Outdoor Pool

# **Educational Facilities**

Holy Spirit Catholic School Division Lethbridge School District No. 51

Other

# **Emergency Services**

Lethbridge Fire Department

Lethbridge Regional Police Service

RCMP Lethbridge Detachment

Greenspace

Park

**Recreational Facilities** 

Bridges

Railway

City Boundary

Lake or River

Ball Diamond

Football Field

Ice Centre

Rugby Pitch

Soccer Pitch

Parcel Boundary

River Valley Parkland

School Grounds

Neighbourhood maps do not correspond to or identify neighbourhoods that are governed by Neighbourhood Redevelopment Plans, Area Structure Plans, Outline Plans, or Comprehensive Plans. To learn more about plans that might be in effect for your neighbourhood, please see Major Plans & Maps in the Doing Business, Planning and Development of Property section.

This map is illustrative only. The City of Lethbridge offers this information in good faith, but makes no warranty or representation, expressed or implied, with regard to the correctness, accuracy and/or reliability of this data.