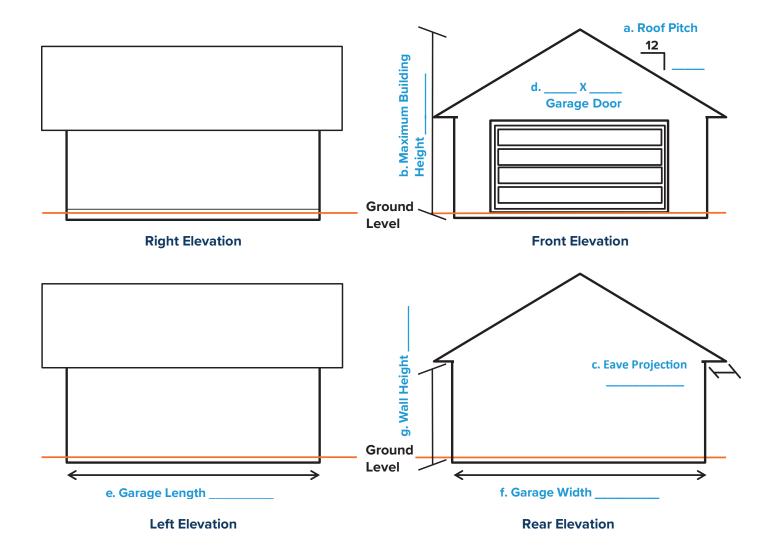

### **ELEVATIONS ONLY**

- 1. Please complete items (MARKED IN BLUE BELOW):
  - A. Roof Pitch
  - B. Maximum Building Height
  - C. Eave Projection
  - D. Overhead Garage Door Size
  - E. Garage Length
  - F. Garage Width
  - G. Wall Height

- 2. Please indicate on all elevations the location of:
  - A. Windows
  - B. Doors