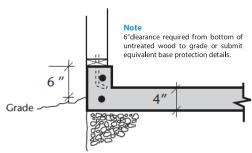

## Accessory Buildings

# Lethbridge

## Detatched Garages & Sheds

### **ELEVATIONS ONLY**

- 1. Please complete items (MARKED IN BLUE BELOW):
  - A. Roof Pitch
  - B. Maximum Building Height
  - C. Eave Projection
  - D. Overhead Garage Door Size
  - E. Garage Length
  - F. Garage Width
  - G. Wall Height

- 2. Please indicate on all elevations the location of:
  - A. Windows
  - B. Doors



# Accessory Buildings

### Detatched Garages & Sheds

# Lethbridge

**Planning and Design** 

1st Floor, City Hall 910 - 4 Avenue South Lethbridge, Alberta T1J 0P6

403-320-3920

### **Typical Roof**

Asphalt Shingles 3/8" OSB Roof Sheathing Pre-Manufactured Engineered Roof Trusses @ 24" o.c.



### **Alternate Concrete Curb Detail**



#### Standard Detached Garage Details - Notes

- Windows cannot be placed in a wall that is less than 4'0" to the property line.
- If the roof framing members transfer roof loading to the overhead garage door beam, specify the size of the beam.
- Door opening width up to 9'5" requires a minimum 2 ply – 2" x 10".

- Door opening up to 16'6" requires a minimum 4 ply 2" x 12" or engineered beams to be substituted if supplier letter and details are submitted.
- Garages up to 592 sq ft can have a minimum 4" concrete slab or the walls can be supported on a treated mud-sill.
- Oversized garages will require engineer design or 4'0" foundation wall on strip footing.
- The property owner is responsible for contacting Alberta
  One Call and having all utility locations marked prior to
  constructio