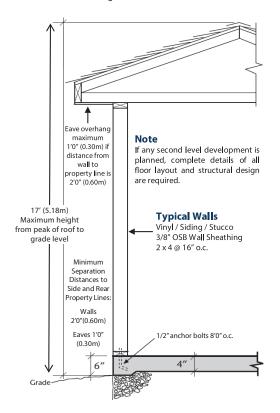

### **Typical Roof**

Asphalt Shingles 3/8" OSB Roof Sheathing Pre-Manufactured Engineered Roof Trusses @ 24" o.c.

#### Standard Detached Garage Details - Notes

- Windows cannot be placed in a wall that is less than 4'0" to the property line.
- If the roof framing members transfer roof loading to the overhead garage door beam, specify the size of the beam.
- Door opening width up to 9'5" requires a minimum 2 ply – 2" x 10".

- Door opening up to 16'6" requires a minimum 4 ply 2" x 12" or engineered beams to be substituted if supplier letter and details are submitted.
- Garages up to 592 sq ft can have a minimum 4" concrete slab or the walls can be supported on a treated mud-sill.
- Oversized garages will require engineer design or 4'0" foundation wall on strip footing.
- The property owner is responsible for contacting Alberta
  One Call and having all utility locations marked prior to
  construction. Permission to build over any utility must be
  approved by that utility provider.
- All garages must have a man door.
- A Building Permit does not include Electrical, Plumbing, Gas, Hydronic, or HVAC Permits