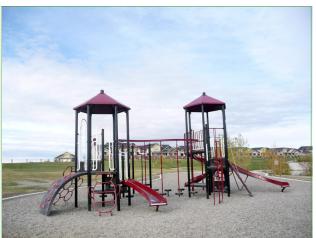

There is a small playground located at the west end of the park that features slides, swings, and a climbing apparatus.

Couleecreek Park is an ideal park system for the exercise enthusiast as the trail system links this park with two other parks both featuring ponds.