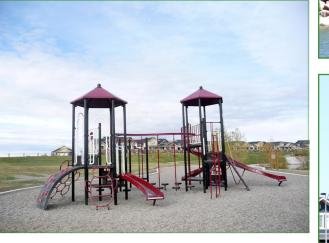

There is a small playground located at the west end of the park that features slides, swings, and a climbing apparatus.

Couleecreek Park is an ideal park system for the exercise enthusiast as the trail system links this park with two other parks both featuring ponds.