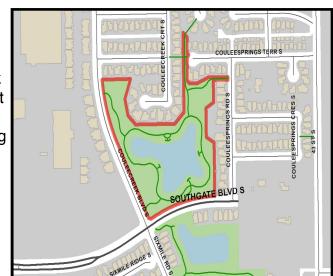

## South Side

JOULEECREEK PARK 465 Couleecreek Blvd. South

## CITY OF Lethbridge

Couleecreek Park has a great trail system around the park ideal for walkers, joggers, parents with strollers, and young children. The pond, located at the heart of this park, has plenty of seating for those who would prefer to relax and watch the water fowl.