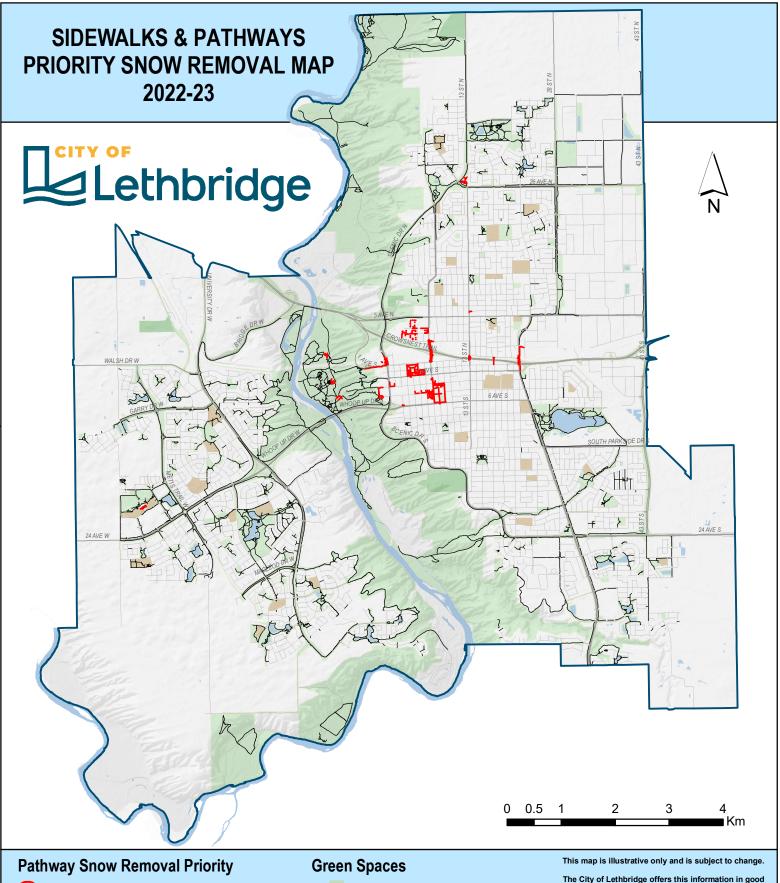

1 - City Facilities & Downtown

All other trails & pathways

Cemetery

Schools

All other Parks & Green Spaces

The City of Lethbridge offers this information in good faith, but makes no warranty or representation, expressed or implied, with regard to the correctness, accuracy and/or reliability of this data.