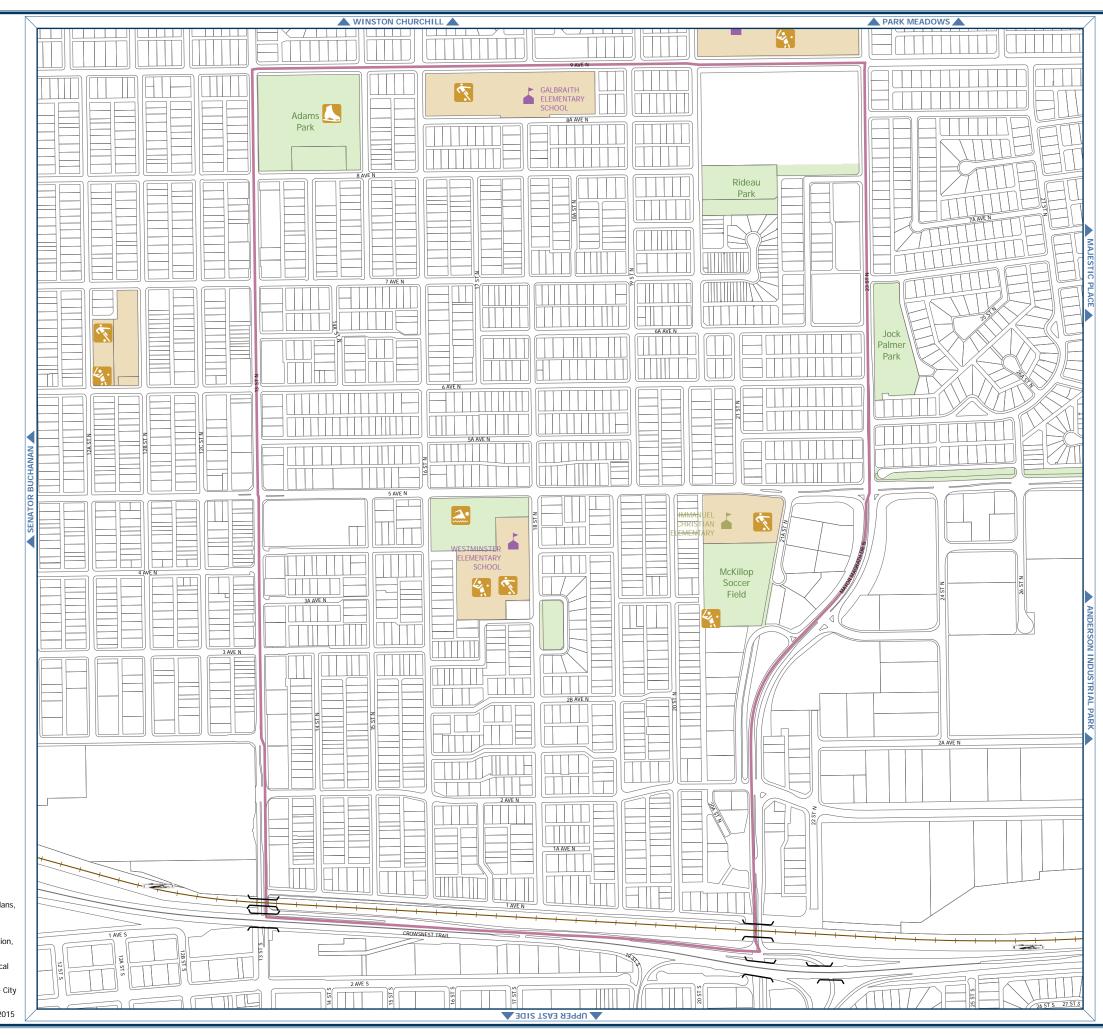

### Legend

Cemetery Golf Course

Hospital

Recycling Station

## **Aquatic Facilities**

Indoor Pool

Outdoor Pool

#### **Educational Facilities**

Holy Spirit Catholic School Division Lethbridge School District No. 51

Other

## **Emergency Services**

Lethbridge Fire Department

Lethbridge Regional Police Service

RCMP Lethbridge Detachment

# Greenspace

Bridges

Railway

**Recreational Facilities** 

City Boundary

Lake or River

Ball Diamond

Football Field

Ice Centre

Rugby Pitch

Soccer Pitch

Parcel Boundary

River Valley Parkland

School Grounds

Neighbourhood maps do not correspond to or identify neighbourhoods that are governed by Neighbourhood Redevelopment Plans, Area Structure Plans, Outline Plans, or Comprehensive Plans. To learn more about plans that might be in effect for your neighbourhood, please see Major Plans & Maps in the Doing Business, Planning and Development of Property section.