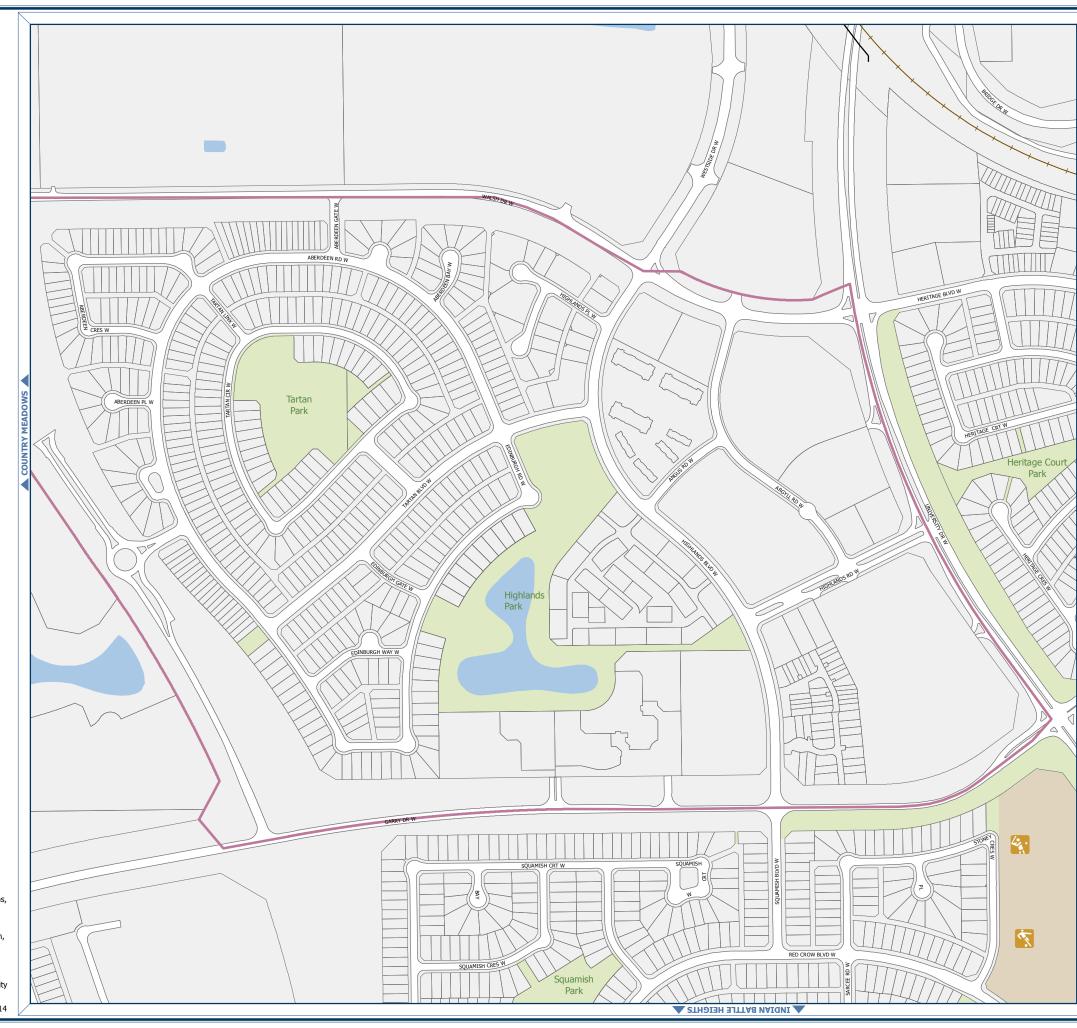

## **WEST HIGHLANDS**

~ NEIGHBOURHOOD MAP SERIES ~

### Legend

CEM

Cemetery Golf Course

Hospital

Recycling Station

#### **Aquatic Facilities**

Indoor Pool

Outdoor Pool

Other

**Educational Facilities** 

Holy Spirit Catholic School Division Lethbridge School District No. 51

**Emergency Services** 

Lethbridge Fire Department

Lethbridge Regional Police Service

RCMP Lethbridge Detachment

Bridges

Railway

**Recreational Facilities** 

City Boundary

Lake or River

Ball Diamond

Football Field

Ice Centre

Rugby Pitch

Soccer Pitch

Parcel Boundary

River Valley Parkland

School Grounds

Neighbourhood maps do not correspond to or identify neighbourhoods that are governed by Neighbourhood Redevelopment Plans, Area Structure Plans, Outline Plans, or Comprehensive Plans. To learn more about plans that might be in effect for your neighbourhood, please see Major Plans & Maps in the Doing Business, Planning and Development of Property section.