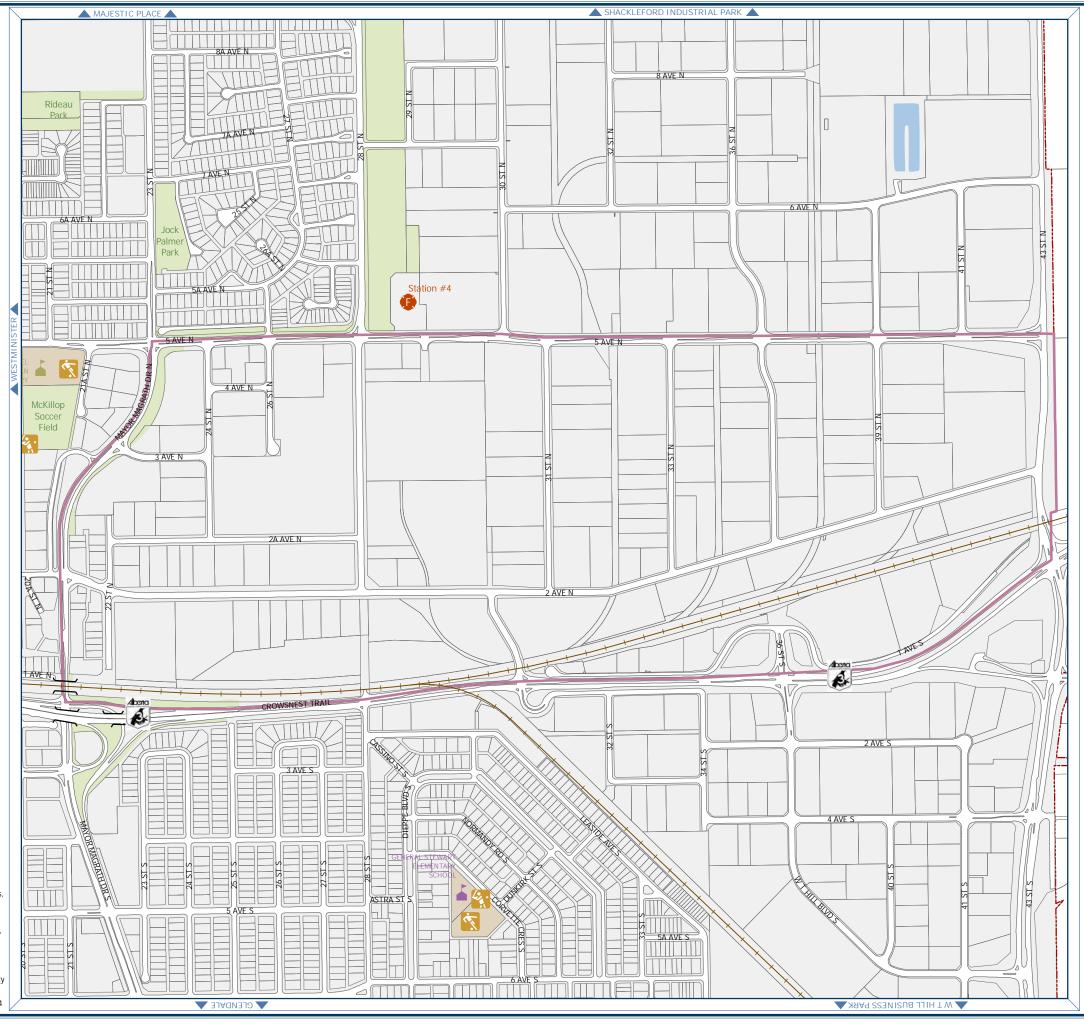

### ANDERSON INDUSTRIAL PARK

~ NEIGHBOURHOOD MAP SERIES ~

#### Legend

CEM

Cemetery Golf Course

H

Hospital

Recycling Station

#### **Aquatic Facilities**

Indoor Pool Outdoor Pool

#### **Educational Facilities**

Holy Spirit Catholic School Division Lethbridge School District No. 51

Other

**Emergency Services** 

Lethbridge Fire Department

Lethbridge Regional Police Service

RCMP Lethbridge Detachment

## Greenspace

Bridges

Railway

**Recreational Facilities** 

City Boundary

Lake or River

Ball Diamond

Football Field

Ice Centre

Rugby Pitch

Soccer Pitch

Parcel Boundary

River Valley Parkland

School Grounds