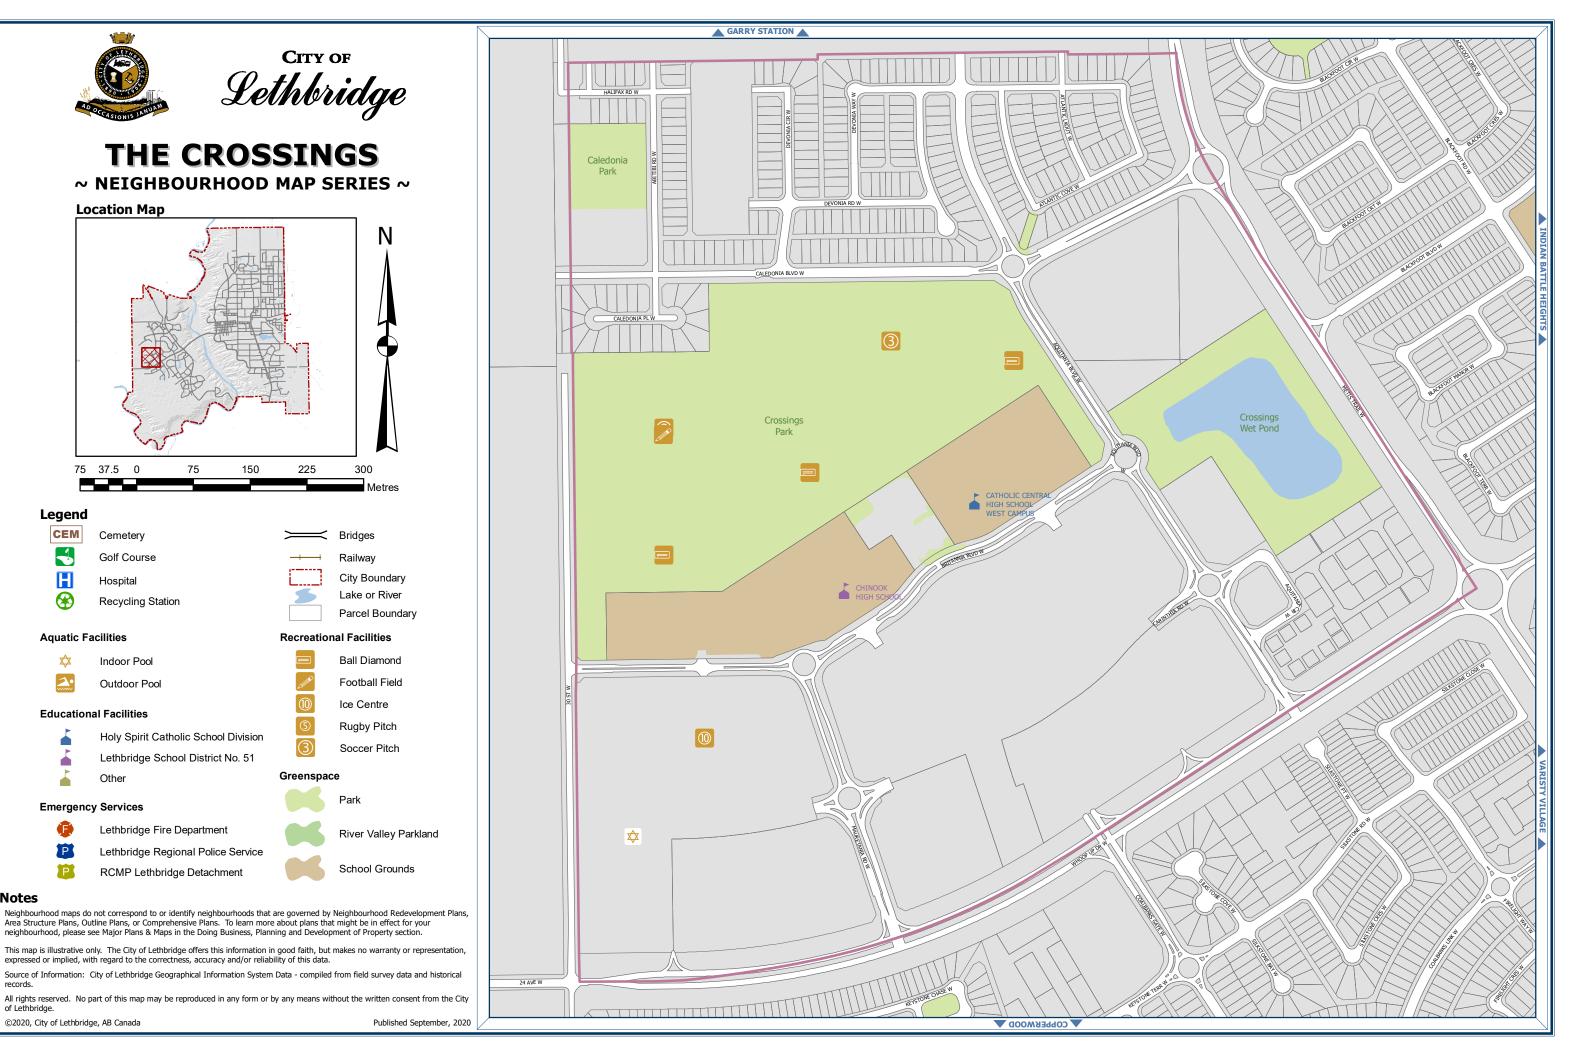

## THE CROSSINGS

#### ~ NEIGHBOURHOOD MAP SERIES ~

### Legend

CEM

Cemetery Golf Course

Hospital

Recycling Station

#### **Aquatic Facilities**

Indoor Pool

Outdoor Pool

#### **Educational Facilities**

Holy Spirit Catholic School Division Lethbridge School District No. 51

Other

#### **Emergency Services**

Lethbridge Fire Department

Lethbridge Regional Police Service

RCMP Lethbridge Detachment

## Greenspace

Bridges

Railway City Boundary

**Recreational Facilities** 

Lake or River

Ball Diamond

Football Field

Ice Centre

Rugby Pitch

Soccer Pitch

Parcel Boundary

River Valley Parkland

School Grounds

Neighbourhood maps do not correspond to or identify neighbourhoods that are governed by Neighbourhood Redevelopment Plans, Area Structure Plans, Outline Plans, or Comprehensive Plans. To learn more about plans that might be in effect for your neighbourhood, please see Major Plans & Maps in the Doing Business, Planning and Development of Property section.