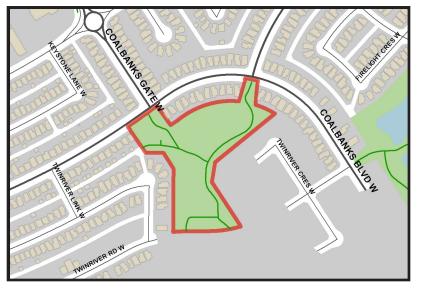

**JOD Coalbanks Blvd. West** 

Due to the large number of new families in the area the park is very well used.