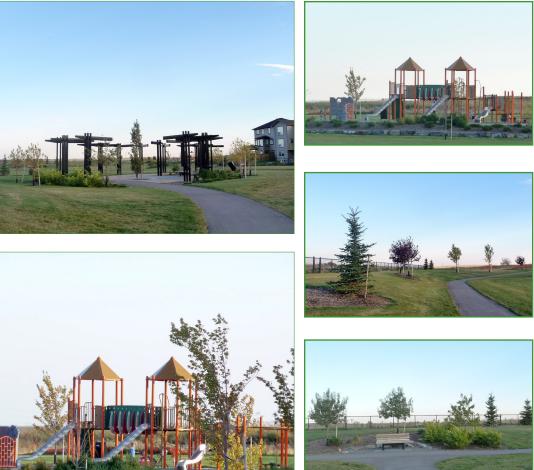

## West Side

**CITY OF** Lethbridge

The primary entrance to this park features a serene seating area with stylized pillars. The park also features a large playground with a great climbing wall, swings, slides, and other climbing apparatus. There is plenty of seating beside the playground including a couple of picnic tables.

There is large green space ideal for impromptu pick up games such as ultimate frisbee, soccer, football or catch.

The trail system intersects the park and connects with the rest of the neighbourhood making it ideal for the exercise enthusiasts or those out for a leisurely stroll.

**JOD Coalbanks Blvd. West** 

Due to the large number of new families in the area the park is very well used.