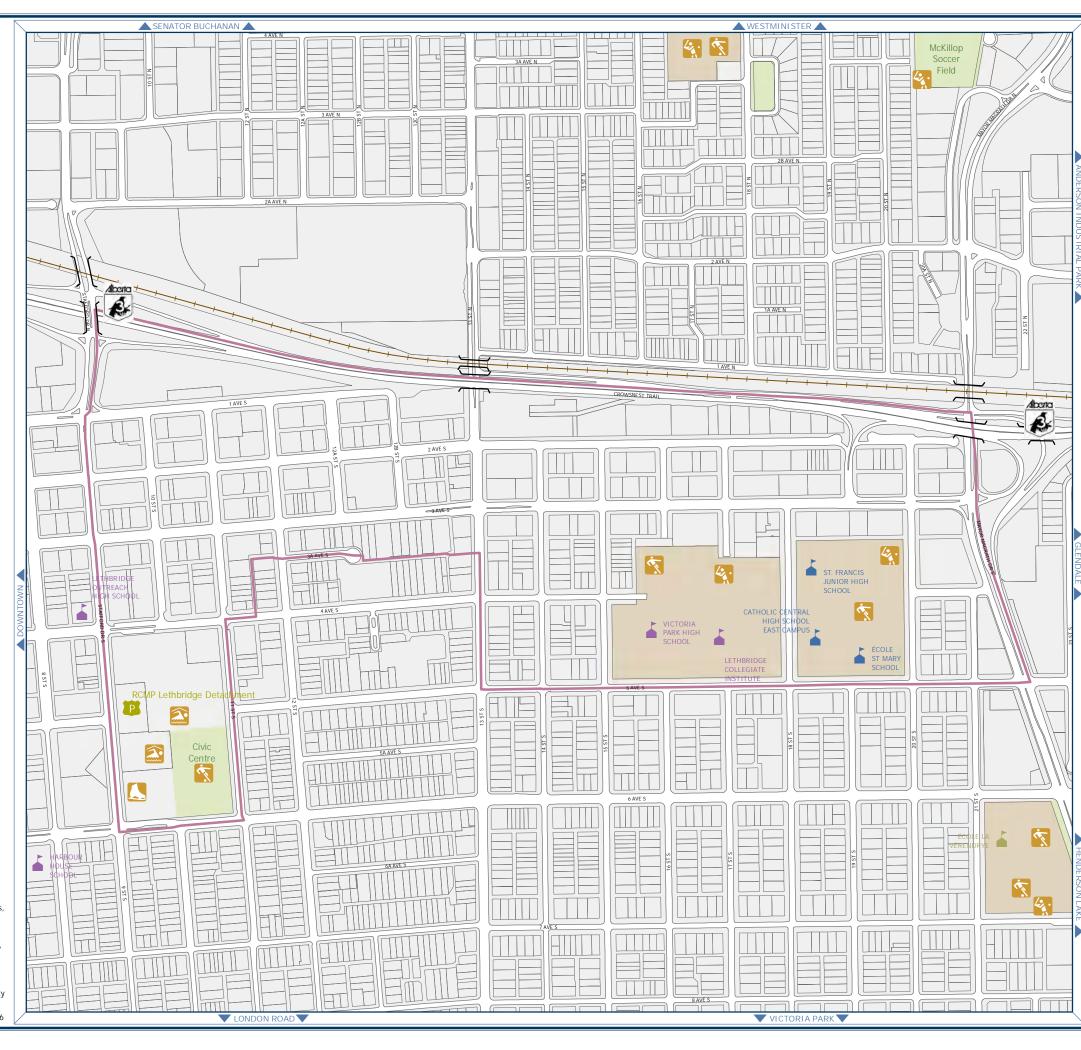

## **UPPER EASTSIDE**

~ NEIGHBOURHOOD MAP SERIES ~

### Legend

CEM

Cemetery Golf Course

4 H

Hospital

Recycling Station

#### **Aquatic Facilities**

Indoor Pool

Outdoor Pool

#### **Educational Facilities**

Holy Spirit Catholic School Division Lethbridge School District No. 51

Other

## **Emergency Services**

Lethbridge Fire Department

Lethbridge Regional Police Service

RCMP Lethbridge Detachment

# **Recreational Facilities**

**Ball Diamond** 

Bridges

Railway

City Boundary

Lake or River

Parcel Boundary

Football Field

Ice Centre Rugby Pitch

Soccer Pitch

#### Greenspace

River Valley Parkland

School Grounds

Neighbourhood maps do not correspond to or identify neighbourhoods that are governed by Neighbourhood Redevelopment Plans, Area Structure Plans, Outline Plans, or Comprehensive Plans. To learn more about plans that might be in effect for your neighbourhood, please see Major Plans & Maps in the Doing Business, Planning and Development of Property section.