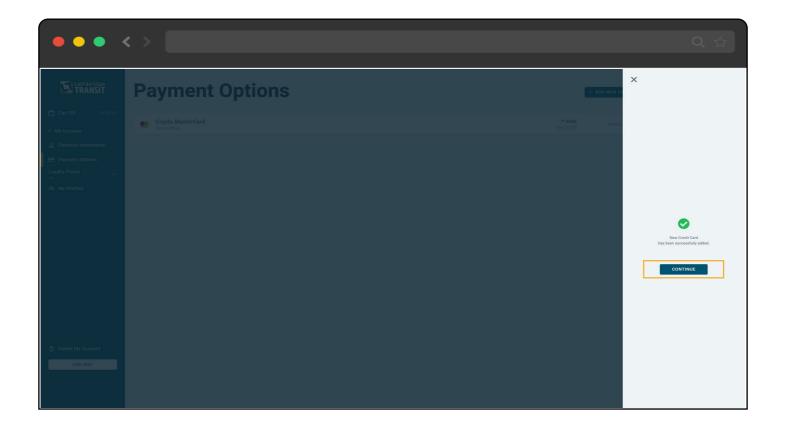

#### Click "Continue"

You can choose to make the card your default payment method by clicking "Make Default card" Default payment card is used only to purchase products on the web portal or app, NOT to ride