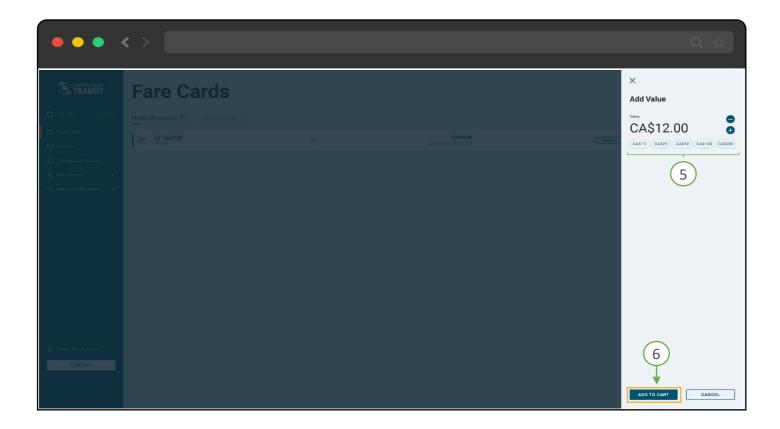

# LOAD STORED VALUE TO MOBILE APP QR ACCOUNT

Click "Fare Cards" → "Mobile QR Account" → "Manage" → "Add Value"

Adjust the amount to the amount of stored value you would like to purchase (increments of \$3.00) or select a preset value then Click "Add to Cart"

# LOAD STORED VALUE TO LT FARE CARD ACCOUNT

Click "Fare Cards"  $\rightarrow$  "LT Fare Cards"  $\rightarrow$  "Manage"  $\rightarrow$  "Add Value"

Adjust the amount to the amount of stored value you would like to purchase (increments of \$3.00) or Select a preset value then Click "Add to Cart". Once Complete, you can proceed to Checkout.