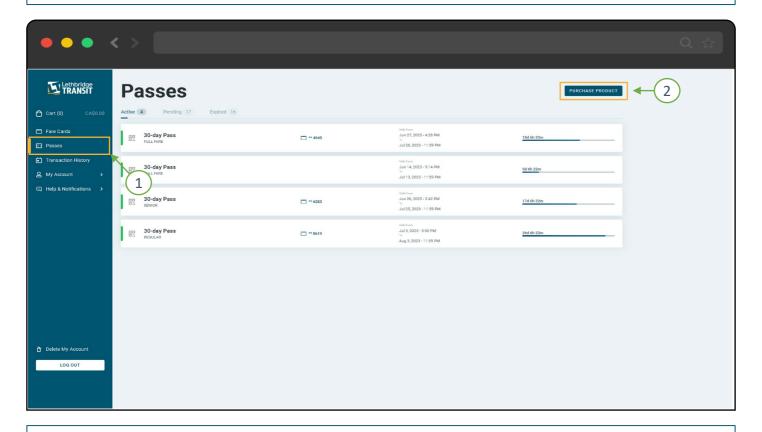

#### ACCOUNT

Passes bought using this method remain on the Mobile account until they are linked to a card for use on the LT Fare Card

Click "Passes" → "Purchase Product"

Select the Product Type, Product and Concession
Adjust the amount to be purchased then Click "Add to Cart"
Concessions are only available if you have a media enrolled to a discount program (like Youth or senior Discounts)