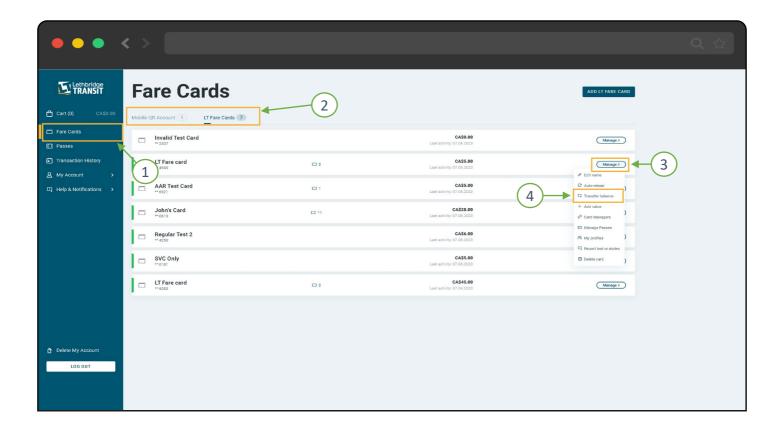

# TRANSFERING STORED VALUE BETWEEN ACCOUNTS

Click "Fare Cards"  $\rightarrow$  "Mobile QR Account" or "LT Fare Cards"  $\rightarrow$  "Manage"  $\rightarrow$  "Transfer Balance"

Adjust the balance you would like to transfer Select the Target Media (this can be your mobile App or a LT Fare Card on your account) Select Transfer

## FREEZE/HOTLIST A LT FARE CARD

It is highly recommended that you move all pending passes and stored value to your Main/Mobile App account before Hot-listing your card.

Click "Fare Cards" → "LT Fare Cards" → "Manage" → "Report Lost or Stolen"