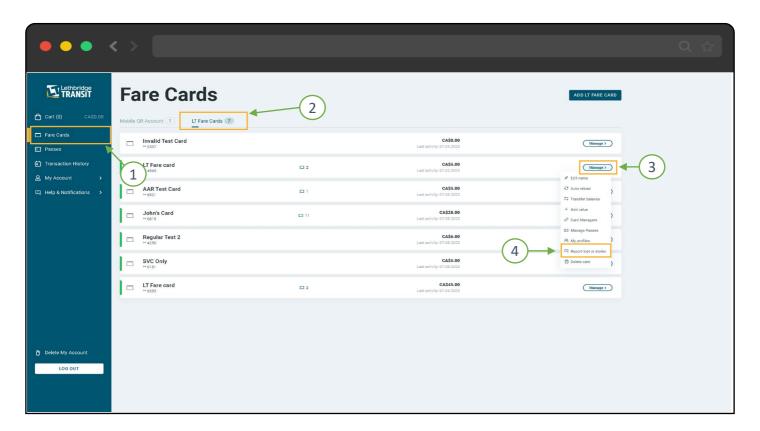

# REGISTER A LT FARE CARD TO YOUR ACCOUNT

Click "Fare Cards" → "LT Fare Cards" → "Add LT Fare Card"

Fill Out the Required Card Information and Click "Add Fare Card"

You can now manage your farecard online and through the mobile app

## FREEZE/HOTLIST A LT FARE CARD

It is highly recommended that you move all pending passes and stored value to your Main/Mobile App account before Hot-listing your card.

Click "Fare Cards" → "LT Fare Cards" → "Manage" → "Report Lost or Stolen"