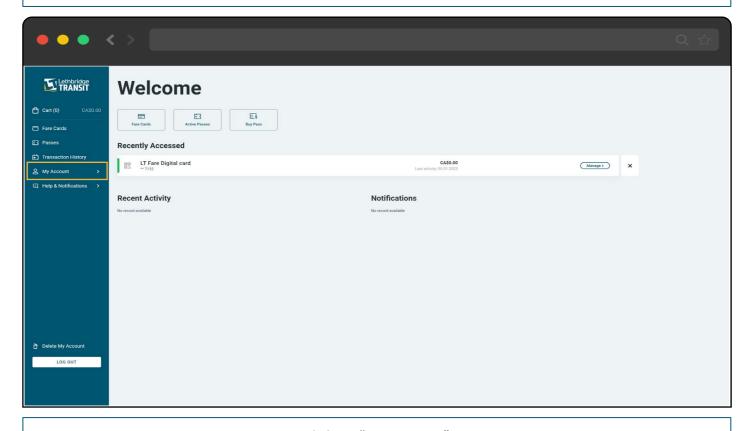

Upon Successful Sign In, you will be taken to your Dashboard Page

### ABOUT YOUR DASHBOARD

#### 1. Navigation pane

- a. Cart Navigates to the Shopping Cart for Checkout
- b. Fare Cards Lists out all registered fare cards and the Mobile application (QR account) associated with the current user
- c. Passes Displays all passes associated with the account and passes linked to a LT Fare Card on the account
- d. Transaction History Shows the taps and purchases done by user
- e. My Account Manage Personal information, Profiles and Payment information
- f. Help & Notification

#### 2. Quick Links

- 3. Recently used Media Shows the most recent media used. Details include:
  - a. Logo to indicate whether the media is a card or Mobile QR account
  - b. Media nickname
  - c. Pass count on media
  - d. Stored Value balance on the media
- 4. Recent Activity List
- 5. User Notifications