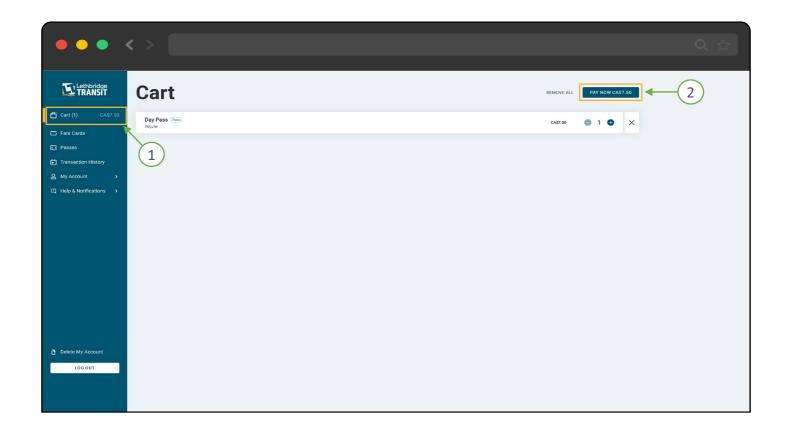

## CHECKOUT AND MAKE PAYMENT

Click "Cart" → "Pay Now"

You can make payment using a stored value balance on any of your accounts
You can also make payment using a bank Card (Debit/Credit Card).
Select the method of payment (to use multiple options, click "Split Payment") and Click "Next""