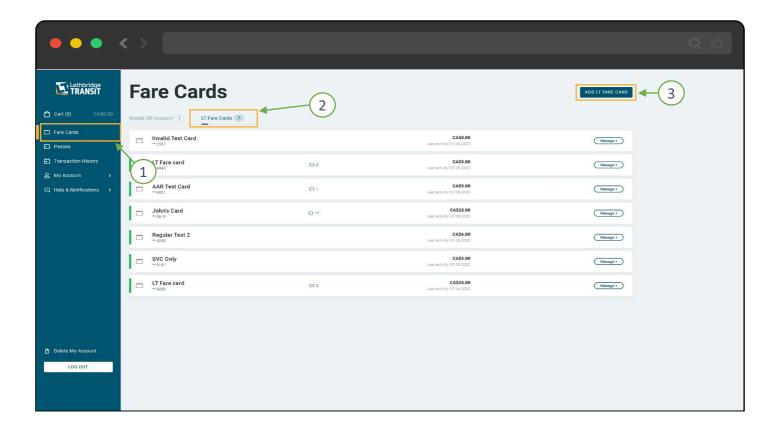

# REGISTER A LT FARE CARD TO YOUR ACCOUNT

Click "Fare Cards" → "LT Fare Cards" → "Add LT Fare Card"

Fill Out the Required Card Information and Click "Add Fare Card"

You can now manage your farecard online and through the mobile app

You can register multiple fare cards to your account