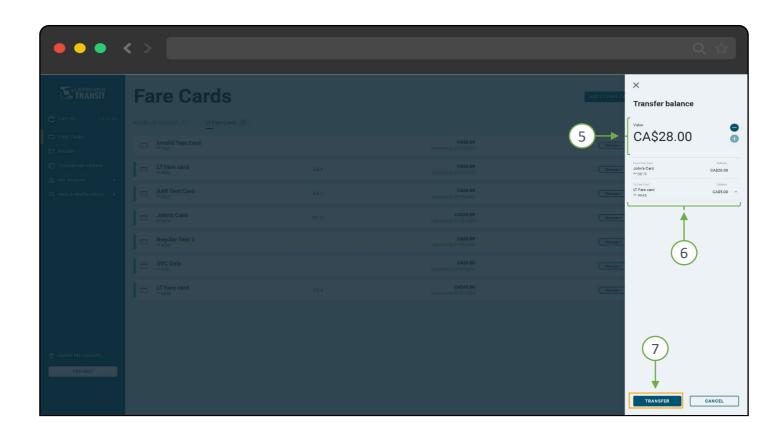

# TRANSFERING STORED VALUE BETWEEN ACCOUNTS

Click "Fare Cards"  $\rightarrow$  "Mobile QR Account" or "LT Fare Cards"  $\rightarrow$  "Manage"  $\rightarrow$  "Transfer Balance"

Adjust the balance you would like to transfer Select the Target Media (this can be your mobile App or a LT Fare Card on your account) Select Transfer