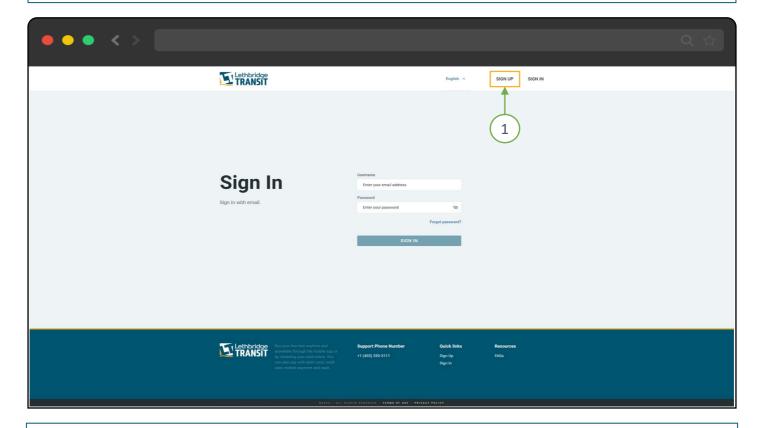

Select "Sign Up"

Enter username, password, confirm password, read and agree to terms, then click "Create My Account"

Once Completed, you will receive an email with a link to verify your account. Follow the instructions in the