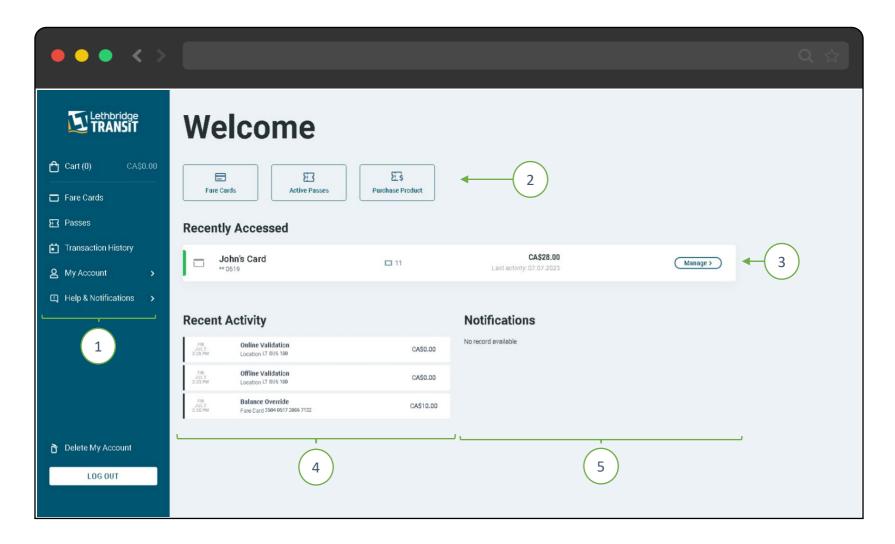

#### 1. Navigation pane

- a. Cart Navigates to the Shopping Cart for Checkout
- b. Fare Cards Lists out all registered fare cards and the Mobile application (QR account) associated with the current user
- c. Passes Displays all passes associated with the account and passes linked to a LT Fare Card on the account
- d. Transaction History Shows the taps and purchases done by user
- e. My Account Manage Personal information, Profiles and Payment information
- f. Help & Notification

#### 2. Quick Links

- 3. Recently used Media Shows the most recent media used. Details include:
  - a. Logo to indicate whether the media is a card or Mobile QR account
  - b. Media nickname
  - c. Pass count on media
  - d. Stored Value balance on the media
- 4. Recent Activity List
- 5. User Notifications