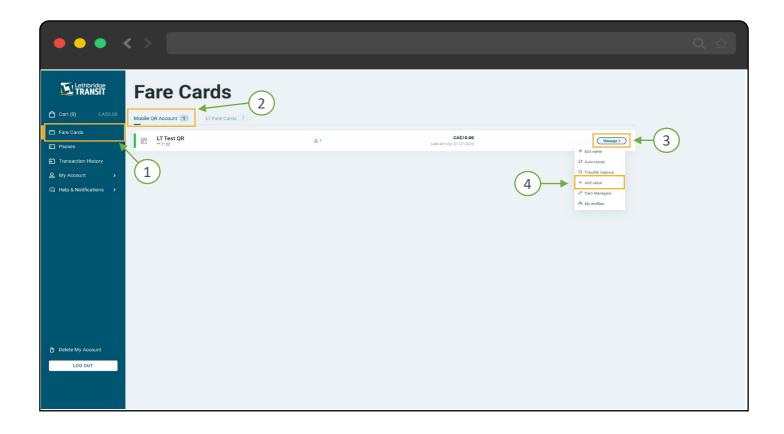

# LOAD STORED VALUE TO MOBILE APP QR ACCOUNT

Click "Fare Cards" → "Mobile QR Account" → "Manage" → "Add Value"

Adjust the amount to the amount of stored value you would like to purchase (increments of \$3.00) or select a preset value then Click "Add to Cart"

#### 1. Navigation pane

- a. Cart Navigates to the Shopping Cart for Checkout
- b. Fare Cards Lists out all registered fare cards and the Mobile application (QR account) associated with the current user
- c. Passes Displays all passes associated with the account and passes linked to a LT Fare Card on the account
- d. Transaction History Shows the taps and purchases done by user
- e. My Account Manage Personal information, Profiles and Payment information
- f. Help & Notification