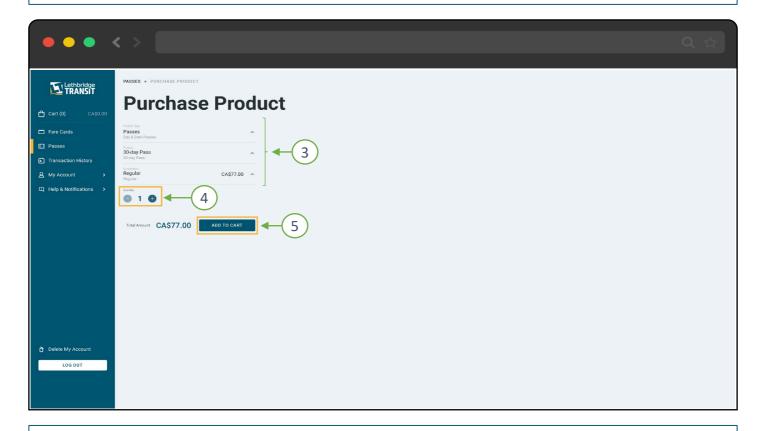

#### ACCOUNT

Passes bought using this method remain on the Mobile account until they are linked to a card for use on the LT Fare Card

Click "Passes" → "Purchase Product"

Select the Product Type, Product and Concession
Adjust the amount to be purchased then Click "Add to Cart"
Concessions are only available if you have a media enrolled to a discount program (like Youth or senior Discounts)