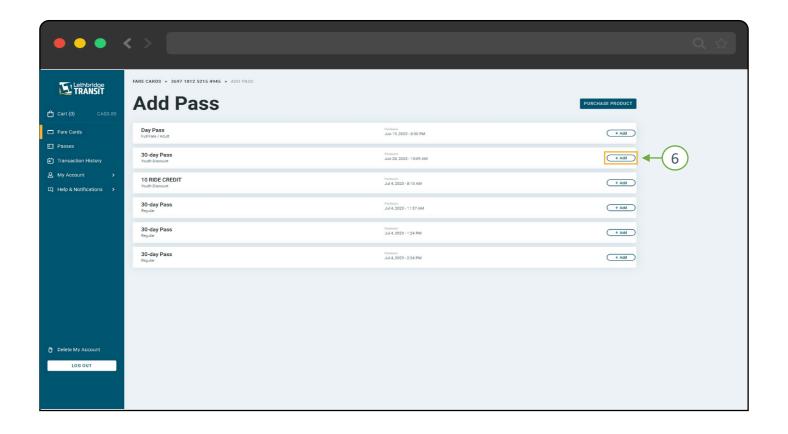

## ADD A PASS TO LT FARE CARD

Clicking "Add Pass" will list out all your pending passes that have not been linked to a LT Fare Card

Click "Add" to add a pass to the current Card
Adding/Linking a Pass to a card will temporarily lock that pass for use only on that card
If the pass has not been activated, the pass can be transferred to another card later