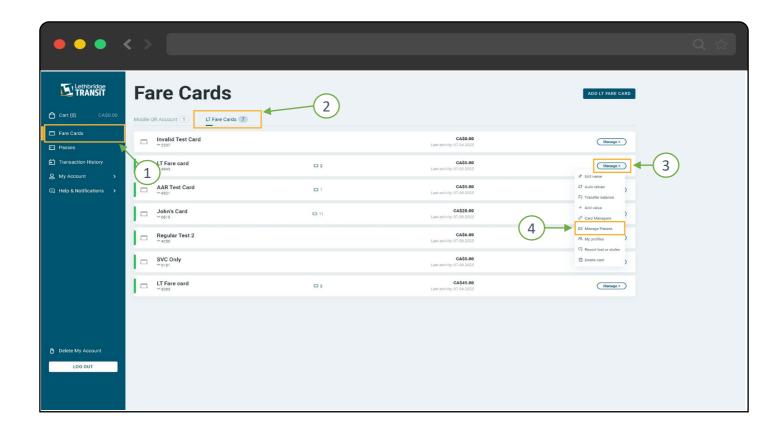

# REGISTER A LT FARE CARD TO YOUR ACCOUNT

Click "Fare Cards" → "LT Fare Cards" → "Add LT Fare Card"

Fill Out the Required Card Information and Click "Add Fare Card"

You can now manage your farecard online and through the mobile app

### ADD A PASS TO LT FARE CARD

Click "Fare Cards" → "LT Fare Cards" → "Manage" → "Manage Passes"

Here, you can either "Add Pass" (link an already purchased pending pass to your selected LT Fare Card) or you can "Purchase Product" (Buy a new pass). Every pass purchased Goes to your Mobile App Account by default and have to be linked to a card in order to use it from your LT Fare Card.