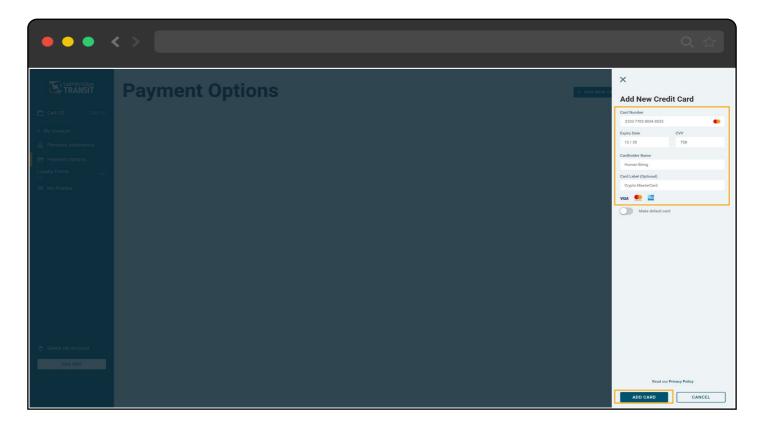

### ADD PAYMENT METHOD

The Web Portal allows users to add multiple methods of payments for purchasing Lethbridge transit passes or loading stored value to user accounts

Click on "My Account"

Click "Payment Options" then Click "Add New Card"
This menu allows you to add bank cards as method of payment
You have the options of MasterCard, VISA, American Express

## ADD PAYMENT METHOD

Fill out Card information Click "Add Card"