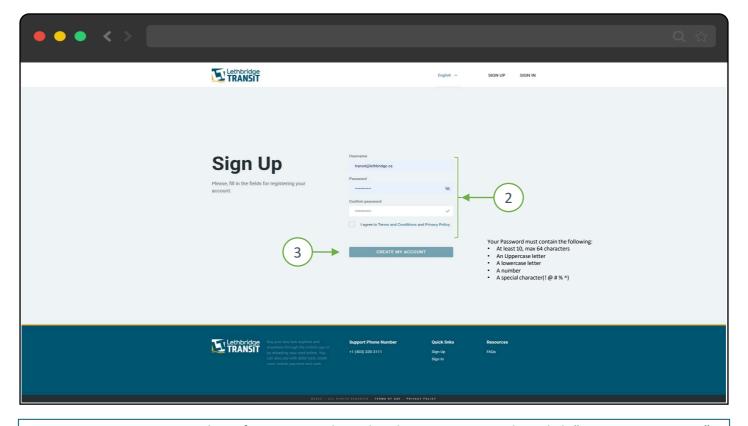

Select "Sign Up"

Enter username, password, confirm password, read and agree to terms, then click "Create My Account"

Once Completed, you will receive an email with a link to verify your account. Follow the instructions in the