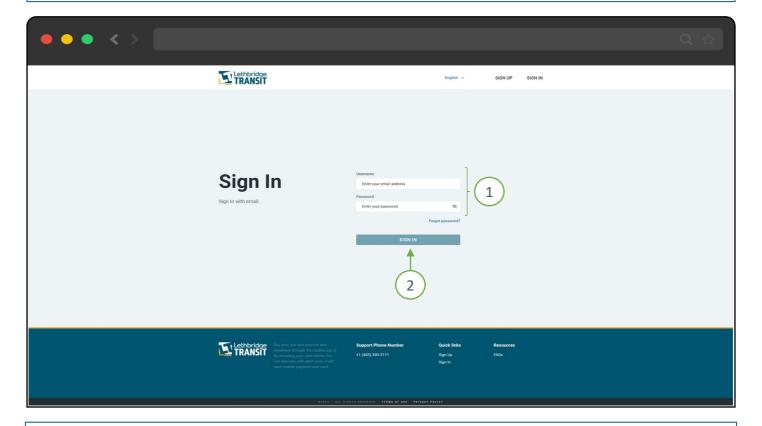

# **ACCOUNT SIGN IN**

Once your account has been verified, you can now sign in to manage your accounts and register your new LT Fare Card or simply Use the Mobile App as your Bus Pass to ride the bus

Enter your Username and Password and click Sign In