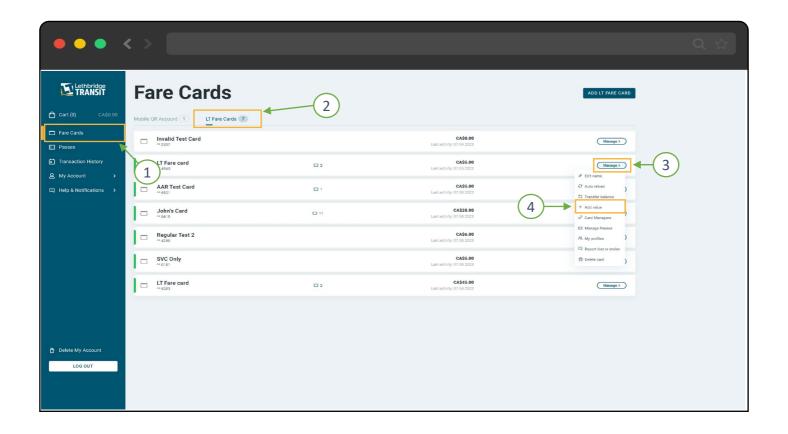

# LOAD STORED VALUE TO LT FARE CARD ACCOUNT

Click "Fare Cards"  $\rightarrow$  "LT Fare Cards"  $\rightarrow$  "Manage"  $\rightarrow$  "Add Value"

Adjust the amount to the amount of stored value you would like to purchase (increments of \$3.00) or Select a preset value then Click "Add to Cart". Once Complete, you can proceed to Checkout.

# REGISTER A LT FARE CARD TO YOUR ACCOUNT

Click "Fare Cards" → "LT Fare Cards" → "Add LT Fare Card"

Fill Out the Required Card Information and Click "Add Fare Card"

You can now manage your farecard online and through the mobile app