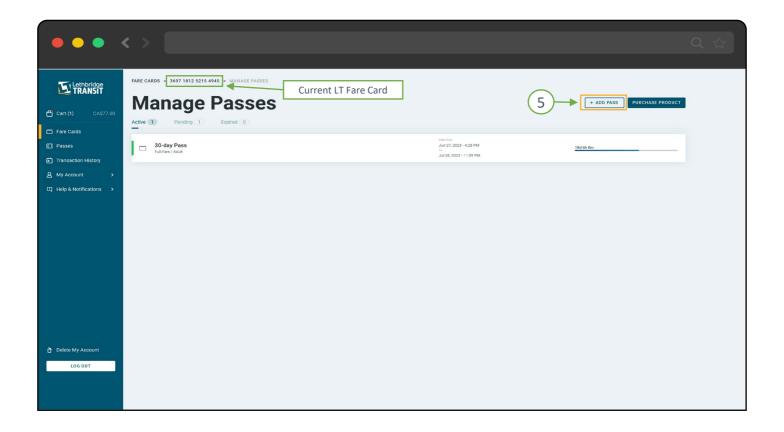

### ADD A PASS TO LT FARE CARD

Click "Fare Cards" → "LT Fare Cards" → "Manage" → "Manage Passes"

Here, you can either "Add Pass" (link an already purchased pending pass to your selected LT Fare Card) or you can "Purchase Product" (Buy a new pass). Every pass purchased Goes to your Mobile App Account by default and have to be linked to a card in order to use it from your LT Fare Card.