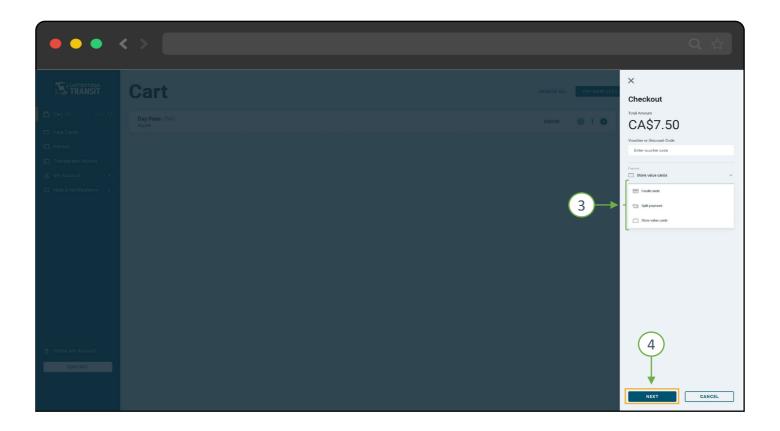

## CHECKOUT AND MAKE PAYMENT

Click "Cart" → "Pay Now"

You can make payment using a stored value balance on any of your accounts
You can also make payment using a bank Card (Debit/Credit Card).
Select the method of payment (to use multiple options, click "Split Payment") and Click "Next""