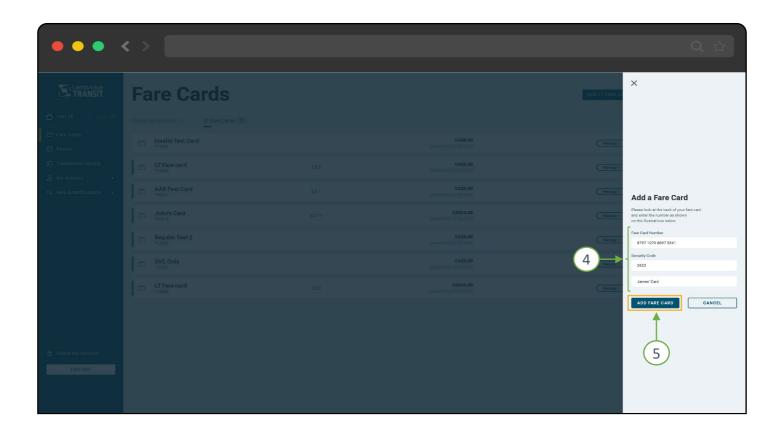

# REGISTER A LT FARE CARD TO YOUR ACCOUNT

Click "Fare Cards" → "LT Fare Cards" → "Add LT Fare Card"

Fill Out the Required Card Information and Click "Add Fare Card"

You can now manage your farecard online and through the mobile app