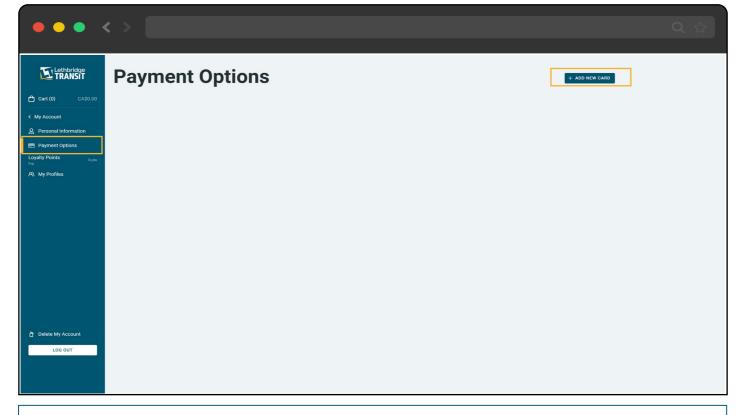

### ADD PAYMENT METHOD

The Web Portal allows users to add multiple methods of payments for purchasing Lethbridge transit passes or loading stored value to user accounts

Click on "My Account"

Click "Payment Options" then Click "Add New Card"
This menu allows you to add bank cards as method of payment
You have the options of MasterCard, VISA, American Express