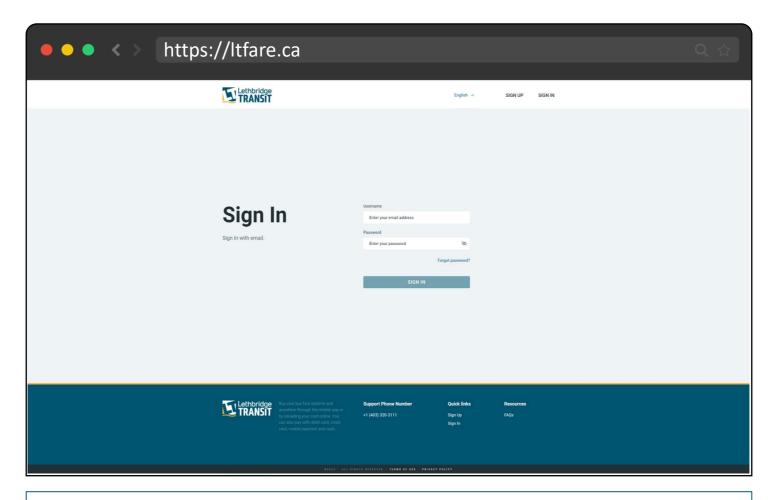

# **ACCOUNT SIGN IN**

Once your account has been verified, you can now sign in to manage your accounts and register your new LT Fare Card or simply Use the Mobile App as your Bus Pass to ride the bus

Enter your Username and Password and click Sign In

Upon Successful Sign In, you will be taken to your Dashboard Page