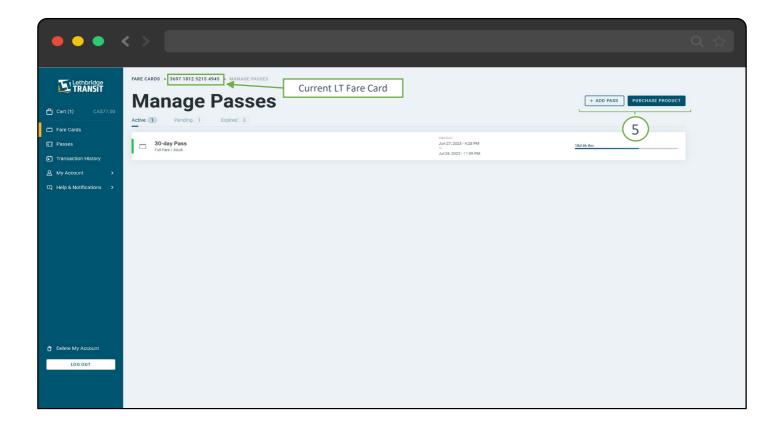

### ADD A PASS TO LT FARE CARD

Click "Fare Cards" → "LT Fare Cards" → "Manage" → "Manage Passes"

Here, you can either "Add Pass" (link an already purchased pending pass to your selected LT Fare Card) or you can "Purchase Product" (Buy a new pass). Every pass purchased Goes to your Mobile App Account by default and have to be linked to a card in order to use it from your LT Fare Card.