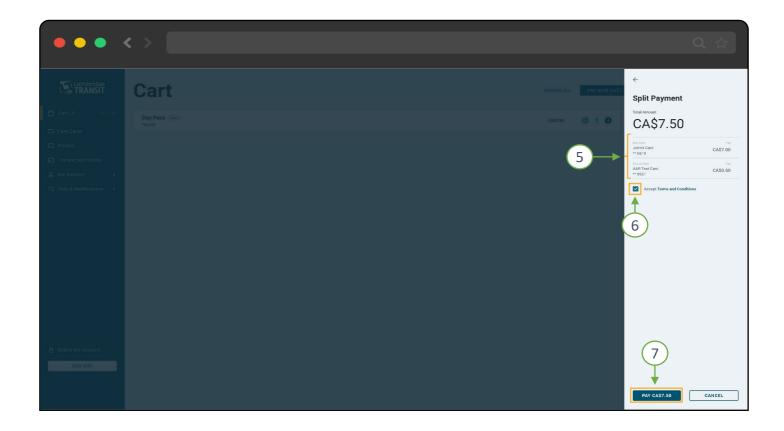

# CHECKOUT AND MAKE PAYMENT

Select the Method of Payment, Accept terms and Click "Pay..."