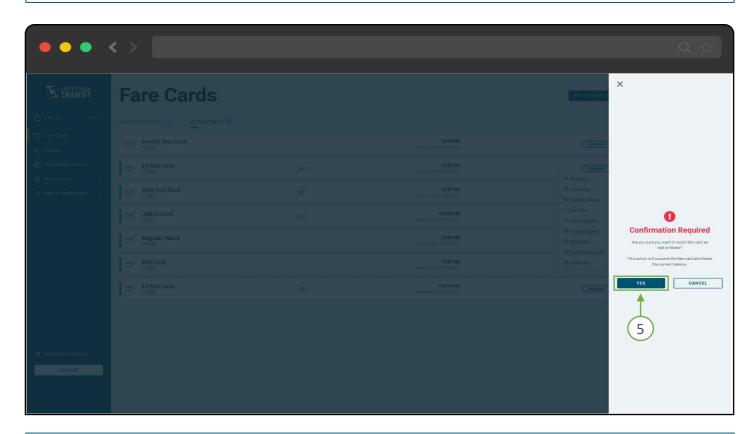

## FREEZE/HOTLIST A LT FARE CARD

It is highly recommended that you move all pending passes and stored value to your Main/Mobile App account before Hot-listing your card.

Click "Fare Cards" → "LT Fare Cards" → "Manage" → "Report Lost or Stolen"

Once Confirmed, the LT Fare Card will no longer be usable on the bus.

To remove the freeze from the card you will have to call 311 for assistance

Do NOT delete the card if you intend to retrieve its in the future.