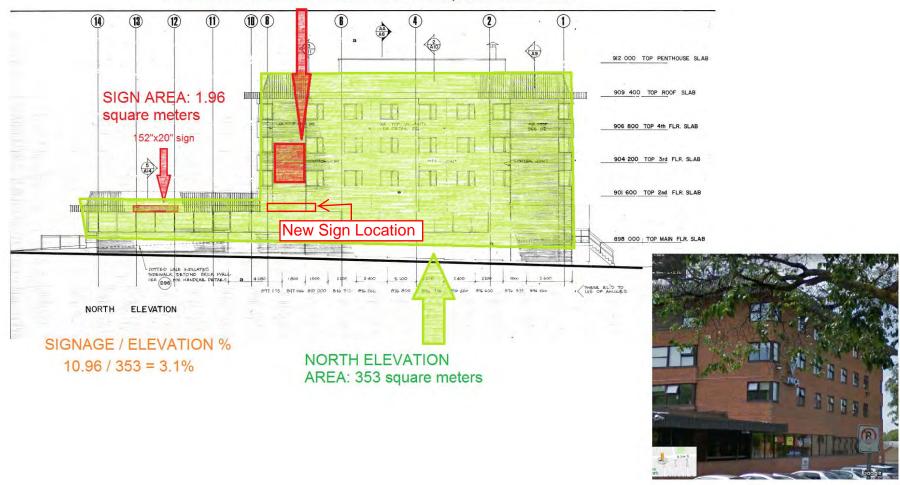

### RE: NOTICE OF HEARING - SUBDIVISION AND DEVELOPMENT APPEAL BOARD

An appeal has been filed on the refusal of the Development Officer to allow the placement of a LED digital message board on the north face of the building at 604 8 Street South, Development Application DEV10768.

Land Use District: P-B (Public Building)

January 16, 2019

To whom it may concern:

The YWCA is appealing the decision of the City of Lethbridge that refused our application to put a digital sign up on the north face of our building.

We had originally hoped to install the sign on facia at the front of our building but then agreed to another location that the City Development Department suggested due to concerns about the light interfering with southbound traffic on 8th Street.

We feel that this sign would not be a bother to anyone because it faces the ESSO station on 8th street, not any residences. It has also been determined by the City that the location we have chosen for the sign will not interfere with traffic.

## Land Use Bylaw 5700 DEVELOPMENT PERMIT APPLICATION - REFUSED

Address: 604 8 ST S District: P-B(L)C

Applicant: YWCA LETHBRIDGE & DISTRICT Phone: 403-329-0088

Address: 604 8 ST S LETHBRIDGE AB T1J 2K1

Development Proposed To erect a 12'8" x 1'8" LED digital message board (text only) on the north face of the building

\*\* The message on the sign shall relate to the use on the parcel. No third party advertising

APPLICATION NO.

**DEV10768** 

permitted. \*\*

**District** P-B PUBLIC BUILDING

4353S;B;7

Land Use SIGN - PERMITTED

| Property O              | l <u>wner</u> Aj                                                                               | plicant  |                                                | Land Owner Consent                                   |
|-------------------------|------------------------------------------------------------------------------------------------|----------|------------------------------------------------|------------------------------------------------------|
| Name:                   | City of Lethbridge                                                                             | Paid     |                                                |                                                      |
| Address:                | c/o Robin Harper                                                                               |          |                                                | The owner of this property knows the full details of |
| GM Recreation & Culture |                                                                                                |          | the proposed development and knows I am making |                                                      |
| Phone:                  | one: 403-320-3021 Fax:                                                                         |          |                                                | this development application.                        |
| Signature:              | Hauper                                                                                         |          |                                                | Yes 📝 No 🗀                                           |
| <u>Applicant</u>        | A                                                                                              | oplicant |                                                | Details of Proposed Development                      |
| Name:                   | YWCA Lethbridge                                                                                | Paid     |                                                |                                                      |
| Address:                | 604 - 8 Street South                                                                           |          |                                                | hang illuminated sign on north side of building      |
|                         |                                                                                                |          |                                                | sign is 152" X 20" and will hang on facia            |
| Phone:                  | 403-329-0088 Fax: 403-32                                                                       | 7-9112   | 2                                              | City Engineering Dept. inspecting site on Oct, 17/18 |
| ے<br>Signature: ری      | L. nouseld                                                                                     |          |                                                |                                                      |
| Email:                  | Ineufeld@ywcalethbridge.org                                                                    |          |                                                |                                                      |
|                         | ** Providing an email address means you consen<br>documents via this address. Please ensure ac |          | e all                                          |                                                      |
| B/L#: -                 | exempt charitable organisation                                                                 |          |                                                |                                                      |
| Be Advised              |                                                                                                |          | <u> </u>                                       |                                                      |

### EXISTING YWCA SIGN: SIGN AREA=9 square meters MAX

Parcel Locator Page 1 of 1