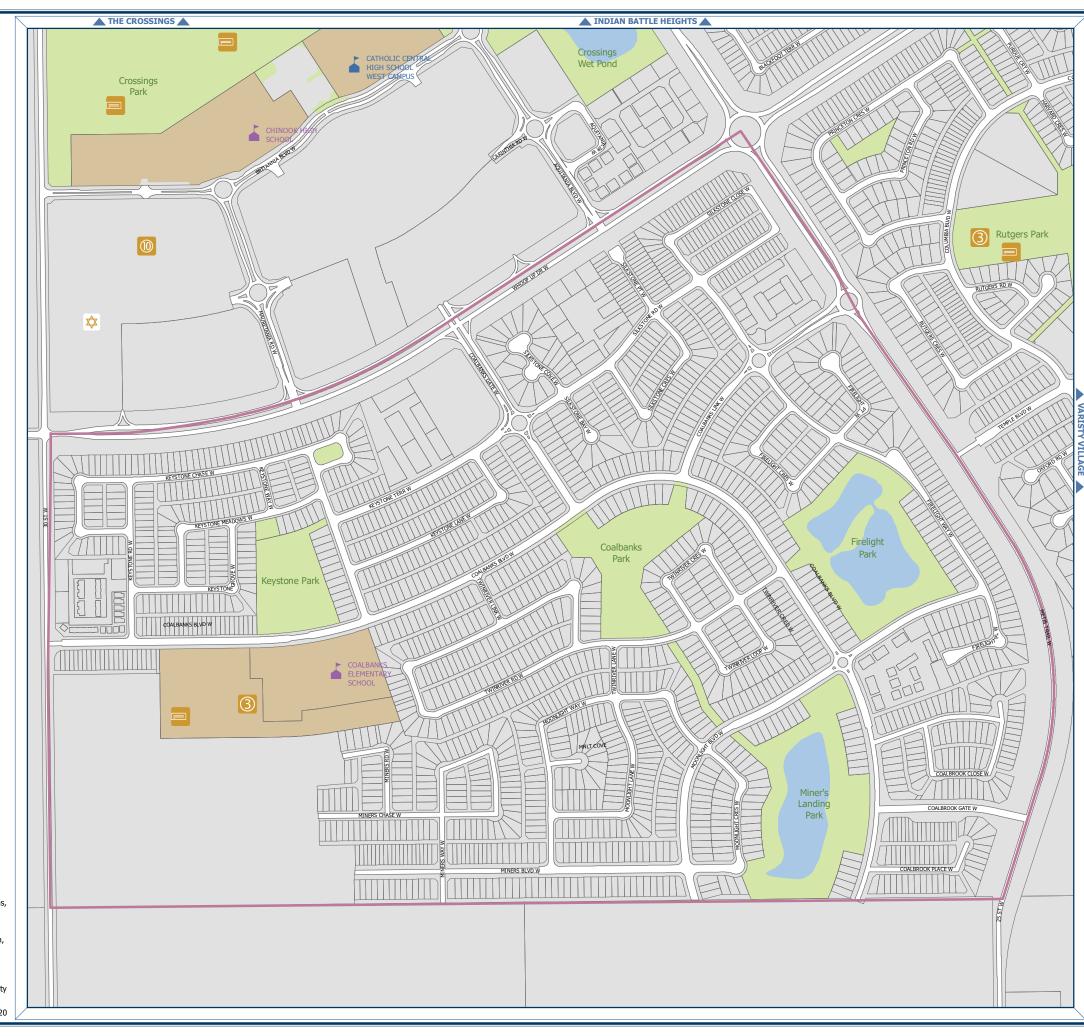

#### Legend

CEM

Cemetery Golf Course

Hospital

Recycling Station

### **Aquatic Facilities**

Indoor Pool

Outdoor Pool

#### **Educational Facilities**

Holy Spirit Catholic School Division Lethbridge School District No. 51

Other

#### **Emergency Services**

Lethbridge Fire Department

Lethbridge Regional Police Service

RCMP Lethbridge Detachment

## Greenspace

Railway

**Recreational Facilities** 

City Boundary

Lake or River

**Ball Diamond** 

Football Field Ice Centre

Rugby Pitch

Soccer Pitch

Parcel Boundary

River Valley Parkland

School Grounds

Neighbourhood maps do not correspond to or identify neighbourhoods that are governed by Neighbourhood Redevelopment Plans, Area Structure Plans, Outline Plans, or Comprehensive Plans. To learn more about plans that might be in effect for your neighbourhood, please see Major Plans & Maps in the Doing Business, Planning and Development of Property section.